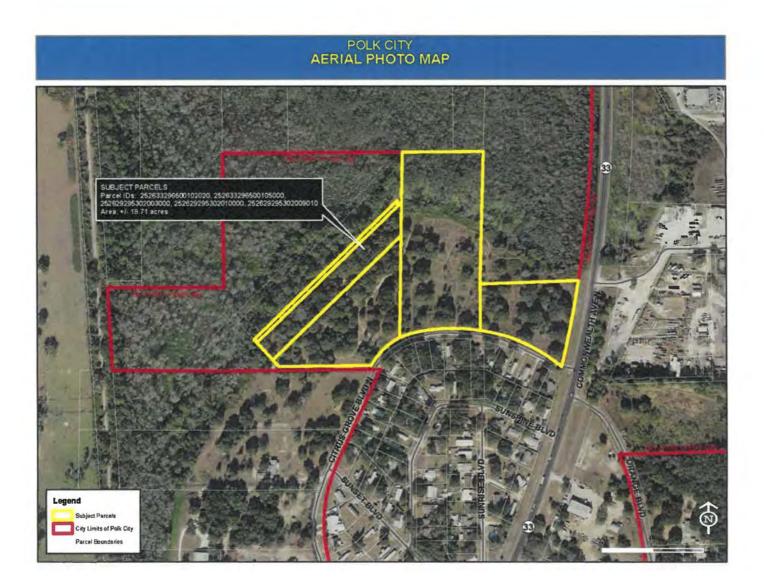

## AGENDA

- ORDINANCE 2020-11 AN ORDINANCE OF POLK CITY, FLORIDA, 1. PROVIDING FOR THE AMENDMENT OF THE FUTURE LAND USE MAP OF THE COMPREHENSIVE PLAN OF POLK CITY, FLORIDA, SPECIFICALLY, CHANGING THE FUTURE LAND USE DESIGNATION OF APPROXIMATELY 3.22 ACRES LOCATED AT THE NORTHWEST CORNER OF THE INTERSECTION OF COMMONWEALTH AVENUE NORTH (SR 33) AND GROVE BOULEVARD NORTH FROM COMMERCIAL CITRUS TO RESIDENTIAL MEDIUM (PARCEL NUMBER 25-26-33-296500-102020); AND TRANSMITTING SAID AMENDMENT TO THE FLORIDA DEPARTMENT OF ECONOMIC OPPORTUNITY FOR NOTIFICATION; PROVIDING FOR SEVERABILITY; AND PROVIDING FOR AN EFFECTIVE DATE. First Reading
- 2. ORDINANCE 2020-12 - AN ORDINANCE OF POLK CITY, FLORIDA, AMENDING THE OFFICIAL POLK CITY ZONING MAP TO CHANGE THE ON APPROXIMATELY 18.71 ACRES LOCATED AT THE ZONING NORTHWEST CORNER OF COMMONWEALTH AVENUE (SR 33) AND CITRUS GROVE BOULEVARD NORTH FROM R-4 MIXED RESIDENTIAL USE AND PLANNED UNIT DEVELOPMENT TO PLANNED UNIT DEVELOPMENT TO ALLOW FOR 168 MULTIFAMILY DWELLING UNITS (PARCEL NUMBERS 25-26-33-296500-102020; 25-26-33-296500-105000; 25-26-29-295302-003000; 25-26-29-295302-010000; and 25-26-29-295302-009010); PROVIDING FOR SEVERABILITY: PROVIDING FOR REPEAL OF CONFLICTING ORDINANCES; PROVIDING FOR AN EFFECTIVE DATE. First Reading
- 3. Purchase of Vacuum/Jetter on Trailer
- 4. Discussion of Polk City Community Library Name Change