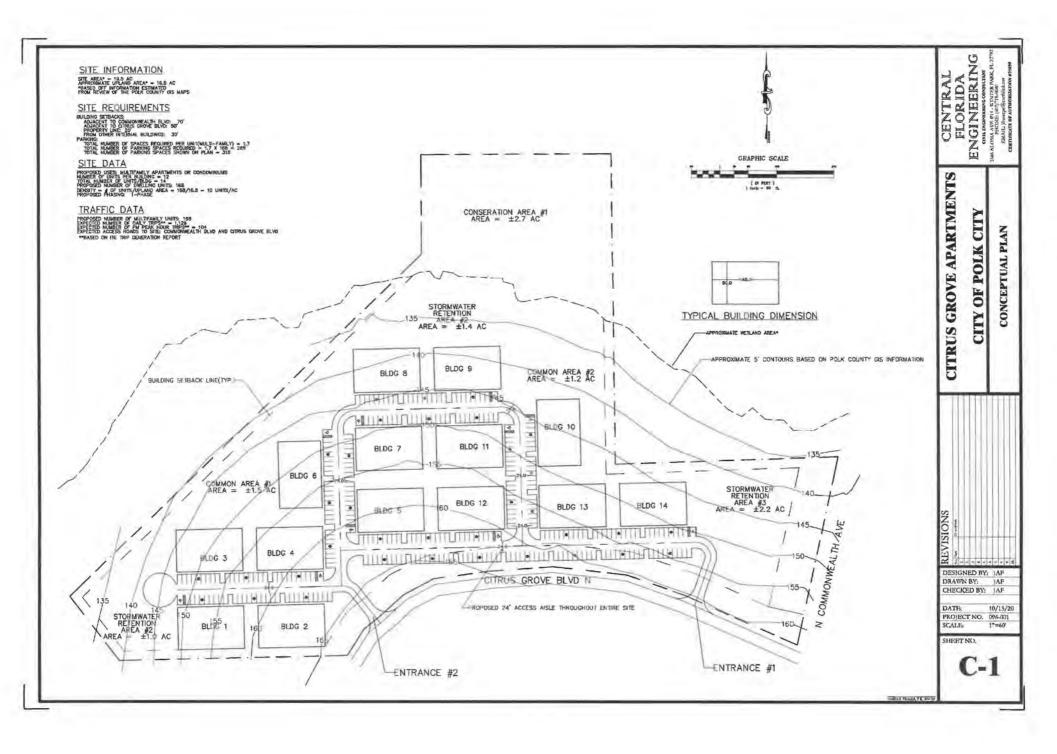

## AGENDA

- ORDINANCE 2020-11 AN ORDINANCE OF POLK CITY, FLORIDA, 1. PROVIDING FOR THE AMENDMENT OF THE FUTURE LAND USE MAP OF THE COMPREHENSIVE PLAN OF POLK CITY, FLORIDA, SPECIFICALLY, CHANGING THE FUTURE LAND USE DESIGNATION OF APPROXIMATELY 3.22 ACRES LOCATED AT THE NORTHWEST CORNER OF THE INTERSECTION OF COMMONWEALTH AVENUE NORTH (SR 33) AND GROVE BOULEVARD NORTH FROM COMMERCIAL CITRUS TO RESIDENTIAL MEDIUM (PARCEL NUMBER 25-26-33-296500-102020); AND TRANSMITTING SAID AMENDMENT TO THE FLORIDA DEPARTMENT OF ECONOMIC OPPORTUNITY FOR NOTIFICATION; PROVIDING FOR SEVERABILITY; AND PROVIDING FOR AN EFFECTIVE DATE. First Reading
- 2. ORDINANCE 2020-12 - AN ORDINANCE OF POLK CITY, FLORIDA, AMENDING THE OFFICIAL POLK CITY ZONING MAP TO CHANGE THE ON APPROXIMATELY 18.71 ACRES LOCATED AT THE ZONING NORTHWEST CORNER OF COMMONWEALTH AVENUE (SR 33) AND CITRUS GROVE BOULEVARD NORTH FROM R-4 MIXED RESIDENTIAL USE AND PLANNED UNIT DEVELOPMENT TO PLANNED UNIT DEVELOPMENT TO ALLOW FOR 168 MULTIFAMILY DWELLING UNITS (PARCEL NUMBERS 25-26-33-296500-102020; 25-26-33-296500-105000; 25-26-29-295302-003000; 25-26-29-295302-010000; and 25-26-29-295302-009010); PROVIDING FOR SEVERABILITY: PROVIDING FOR REPEAL OF CONFLICTING ORDINANCES; PROVIDING FOR AN EFFECTIVE DATE. First Reading
- 3. Purchase of Vacuum/Jetter on Trailer
- 4. Discussion of Polk City Community Library Name Change