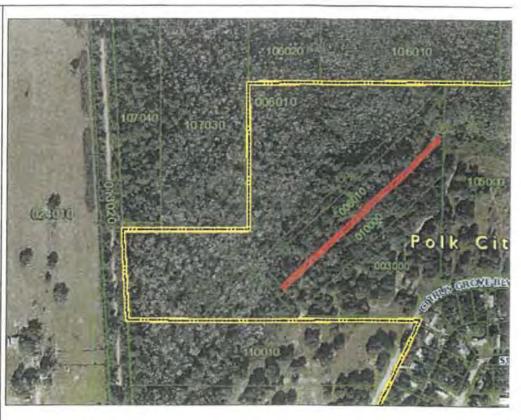

## AGENDA

- ORDINANCE 2020-11 AN ORDINANCE OF POLK CITY, FLORIDA, 1. PROVIDING FOR THE AMENDMENT OF THE FUTURE LAND USE MAP OF THE COMPREHENSIVE PLAN OF POLK CITY, FLORIDA, SPECIFICALLY, CHANGING THE FUTURE LAND USE DESIGNATION OF APPROXIMATELY 3.22 ACRES LOCATED AT THE NORTHWEST CORNER OF THE INTERSECTION OF COMMONWEALTH AVENUE NORTH (SR 33) AND GROVE BOULEVARD NORTH FROM COMMERCIAL CITRUS TO RESIDENTIAL MEDIUM (PARCEL NUMBER 25-26-33-296500-102020); AND TRANSMITTING SAID AMENDMENT TO THE FLORIDA DEPARTMENT OF ECONOMIC OPPORTUNITY FOR NOTIFICATION; PROVIDING FOR SEVERABILITY; AND PROVIDING FOR AN EFFECTIVE DATE. First Reading
- 2. ORDINANCE 2020-12 - AN ORDINANCE OF POLK CITY, FLORIDA, AMENDING THE OFFICIAL POLK CITY ZONING MAP TO CHANGE THE ON APPROXIMATELY 18.71 ACRES LOCATED AT THE ZONING NORTHWEST CORNER OF COMMONWEALTH AVENUE (SR 33) AND CITRUS GROVE BOULEVARD NORTH FROM R-4 MIXED RESIDENTIAL USE AND PLANNED UNIT DEVELOPMENT TO PLANNED UNIT DEVELOPMENT TO ALLOW FOR 168 MULTIFAMILY DWELLING UNITS (PARCEL NUMBERS 25-26-33-296500-102020; 25-26-33-296500-105000; 25-26-29-295302-003000; 25-26-29-295302-010000; and 25-26-29-295302-009010); PROVIDING FOR SEVERABILITY: PROVIDING FOR REPEAL OF CONFLICTING ORDINANCES; PROVIDING FOR AN EFFECTIVE DATE. First Reading
- 3. Purchase of Vacuum/Jetter on Trailer
- 4. Discussion of Polk City Community Library Name Change