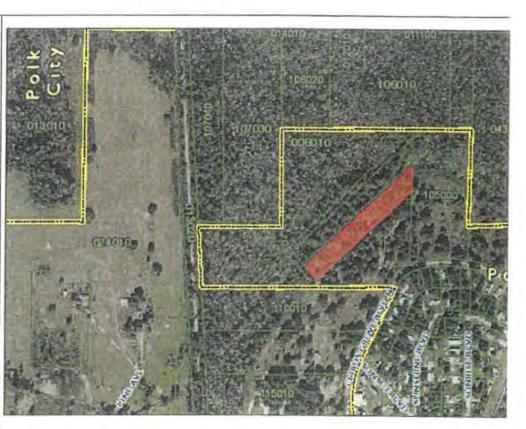

## AGENDA

- ORDINANCE 2020-11 AN ORDINANCE OF POLK CITY, FLORIDA, 1. PROVIDING FOR THE AMENDMENT OF THE FUTURE LAND USE MAP OF THE COMPREHENSIVE PLAN OF POLK CITY, FLORIDA, SPECIFICALLY, CHANGING THE FUTURE LAND USE DESIGNATION OF APPROXIMATELY 3.22 ACRES LOCATED AT THE NORTHWEST CORNER OF THE INTERSECTION OF COMMONWEALTH AVENUE NORTH (SR 33) AND GROVE BOULEVARD NORTH FROM COMMERCIAL CITRUS TO RESIDENTIAL MEDIUM (PARCEL NUMBER 25-26-33-296500-102020); AND TRANSMITTING SAID AMENDMENT TO THE FLORIDA DEPARTMENT OF ECONOMIC OPPORTUNITY FOR NOTIFICATION; PROVIDING FOR SEVERABILITY; AND PROVIDING FOR AN EFFECTIVE DATE. First Reading
- 2. ORDINANCE 2020-12 - AN ORDINANCE OF POLK CITY, FLORIDA, AMENDING THE OFFICIAL POLK CITY ZONING MAP TO CHANGE THE ON APPROXIMATELY 18.71 ACRES LOCATED AT THE ZONING NORTHWEST CORNER OF COMMONWEALTH AVENUE (SR 33) AND CITRUS GROVE BOULEVARD NORTH FROM R-4 MIXED RESIDENTIAL USE AND PLANNED UNIT DEVELOPMENT TO PLANNED UNIT DEVELOPMENT TO ALLOW FOR 168 MULTIFAMILY DWELLING UNITS (PARCEL NUMBERS 25-26-33-296500-102020; 25-26-33-296500-105000; 25-26-29-295302-003000; 25-26-29-295302-010000; and 25-26-29-295302-009010); PROVIDING FOR SEVERABILITY: PROVIDING FOR REPEAL OF CONFLICTING ORDINANCES; PROVIDING FOR AN EFFECTIVE DATE. First Reading
- 3. Purchase of Vacuum/Jetter on Trailer
- 4. Discussion of Polk City Community Library Name Change