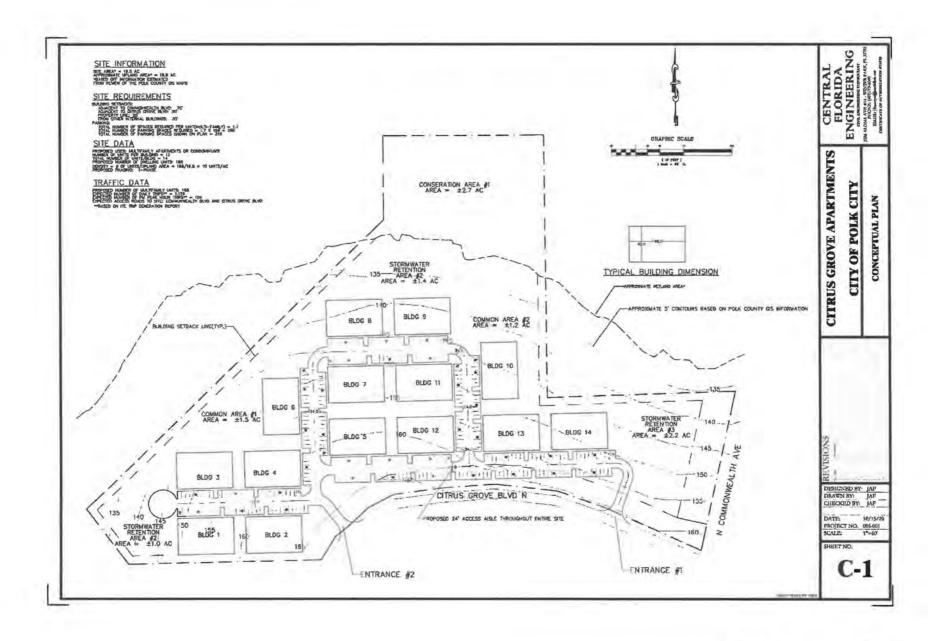

## AGENDA

- ORDINANCE 2020-11 AN ORDINANCE OF POLK CITY, FLORIDA, 1. PROVIDING FOR THE AMENDMENT OF THE FUTURE LAND USE MAP OF THE COMPREHENSIVE PLAN OF POLK CITY, FLORIDA, SPECIFICALLY, CHANGING THE FUTURE LAND USE DESIGNATION OF APPROXIMATELY 3.22 ACRES LOCATED AT THE NORTHWEST CORNER OF THE INTERSECTION OF COMMONWEALTH AVENUE NORTH (SR 33) AND GROVE BOULEVARD NORTH FROM COMMERCIAL CITRUS TO RESIDENTIAL MEDIUM (PARCEL NUMBER 25-26-33-296500-102020); AND TRANSMITTING SAID AMENDMENT TO THE FLORIDA DEPARTMENT OF ECONOMIC OPPORTUNITY FOR NOTIFICATION; PROVIDING FOR SEVERABILITY; AND PROVIDING FOR AN EFFECTIVE DATE. First Reading
- 2. ORDINANCE 2020-12 - AN ORDINANCE OF POLK CITY, FLORIDA, AMENDING THE OFFICIAL POLK CITY ZONING MAP TO CHANGE THE ON APPROXIMATELY 18.71 ACRES LOCATED AT THE ZONING NORTHWEST CORNER OF COMMONWEALTH AVENUE (SR 33) AND CITRUS GROVE BOULEVARD NORTH FROM R-4 MIXED RESIDENTIAL USE AND PLANNED UNIT DEVELOPMENT TO PLANNED UNIT DEVELOPMENT TO ALLOW FOR 168 MULTIFAMILY DWELLING UNITS (PARCEL NUMBERS 25-26-33-296500-102020; 25-26-33-296500-105000; 25-26-29-295302-003000; 25-26-29-295302-010000; and 25-26-29-295302-009010); PROVIDING FOR SEVERABILITY: PROVIDING FOR REPEAL OF CONFLICTING ORDINANCES; PROVIDING FOR AN EFFECTIVE DATE. First Reading
- 3. Purchase of Vacuum/Jetter on Trailer
- 4. Discussion of Polk City Community Library Name Change