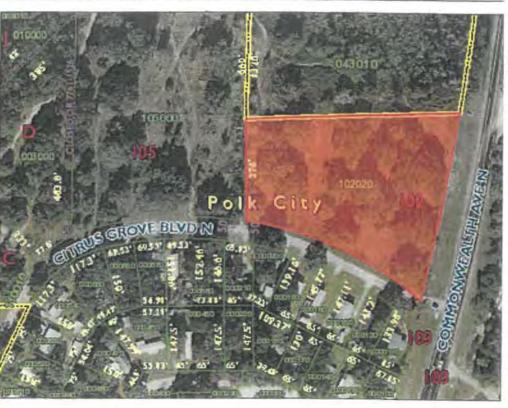

## AGENDA

- ORDINANCE 2020-11 AN ORDINANCE OF POLK CITY, FLORIDA, 1. PROVIDING FOR THE AMENDMENT OF THE FUTURE LAND USE MAP OF THE COMPREHENSIVE PLAN OF POLK CITY, FLORIDA, SPECIFICALLY, CHANGING THE FUTURE LAND USE DESIGNATION OF APPROXIMATELY 3.22 ACRES LOCATED AT THE NORTHWEST CORNER OF THE INTERSECTION OF COMMONWEALTH AVENUE NORTH (SR 33) AND GROVE BOULEVARD NORTH FROM COMMERCIAL CITRUS TO RESIDENTIAL MEDIUM (PARCEL NUMBER 25-26-33-296500-102020); AND TRANSMITTING SAID AMENDMENT TO THE FLORIDA DEPARTMENT OF ECONOMIC OPPORTUNITY FOR NOTIFICATION; PROVIDING FOR SEVERABILITY; AND PROVIDING FOR AN EFFECTIVE DATE. First Reading
- 2. ORDINANCE 2020-12 - AN ORDINANCE OF POLK CITY, FLORIDA, AMENDING THE OFFICIAL POLK CITY ZONING MAP TO CHANGE THE ON APPROXIMATELY 18.71 ACRES LOCATED AT THE ZONING NORTHWEST CORNER OF COMMONWEALTH AVENUE (SR 33) AND CITRUS GROVE BOULEVARD NORTH FROM R-4 MIXED RESIDENTIAL USE AND PLANNED UNIT DEVELOPMENT TO PLANNED UNIT DEVELOPMENT TO ALLOW FOR 168 MULTIFAMILY DWELLING UNITS (PARCEL NUMBERS 25-26-33-296500-102020; 25-26-33-296500-105000; 25-26-29-295302-003000; 25-26-29-295302-010000; and 25-26-29-295302-009010); PROVIDING FOR SEVERABILITY: PROVIDING FOR REPEAL OF CONFLICTING ORDINANCES; PROVIDING FOR AN EFFECTIVE DATE. First Reading
- 3. Purchase of Vacuum/Jetter on Trailer
- 4. Discussion of Polk City Community Library Name Change