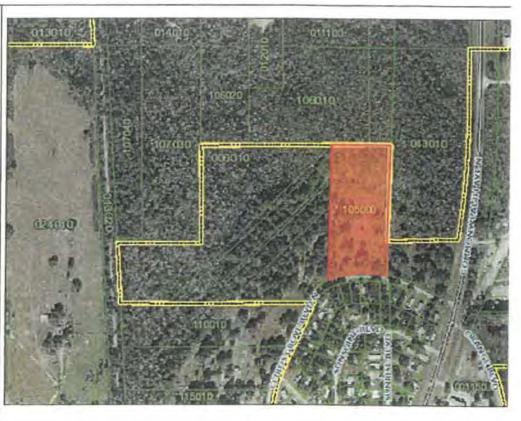

## AGENDA

- ORDINANCE 2020-11 AN ORDINANCE OF POLK CITY, FLORIDA, 1. PROVIDING FOR THE AMENDMENT OF THE FUTURE LAND USE MAP OF THE COMPREHENSIVE PLAN OF POLK CITY, FLORIDA, SPECIFICALLY, CHANGING THE FUTURE LAND USE DESIGNATION OF APPROXIMATELY 3.22 ACRES LOCATED AT THE NORTHWEST CORNER OF THE INTERSECTION OF COMMONWEALTH AVENUE NORTH (SR 33) AND GROVE BOULEVARD NORTH FROM COMMERCIAL CITRUS TO RESIDENTIAL MEDIUM (PARCEL NUMBER 25-26-33-296500-102020); AND TRANSMITTING SAID AMENDMENT TO THE FLORIDA DEPARTMENT OF ECONOMIC OPPORTUNITY FOR NOTIFICATION; PROVIDING FOR SEVERABILITY; AND PROVIDING FOR AN EFFECTIVE DATE. First Reading
- 2. ORDINANCE 2020-12 - AN ORDINANCE OF POLK CITY, FLORIDA, AMENDING THE OFFICIAL POLK CITY ZONING MAP TO CHANGE THE ON APPROXIMATELY 18.71 ACRES LOCATED AT THE ZONING NORTHWEST CORNER OF COMMONWEALTH AVENUE (SR 33) AND CITRUS GROVE BOULEVARD NORTH FROM R-4 MIXED RESIDENTIAL USE AND PLANNED UNIT DEVELOPMENT TO PLANNED UNIT DEVELOPMENT TO ALLOW FOR 168 MULTIFAMILY DWELLING UNITS (PARCEL NUMBERS 25-26-33-296500-102020; 25-26-33-296500-105000; 25-26-29-295302-003000; 25-26-29-295302-010000; and 25-26-29-295302-009010); PROVIDING FOR SEVERABILITY: PROVIDING FOR REPEAL OF CONFLICTING ORDINANCES; PROVIDING FOR AN EFFECTIVE DATE. First Reading
- 3. Purchase of Vacuum/Jetter on Trailer
- 4. Discussion of Polk City Community Library Name Change