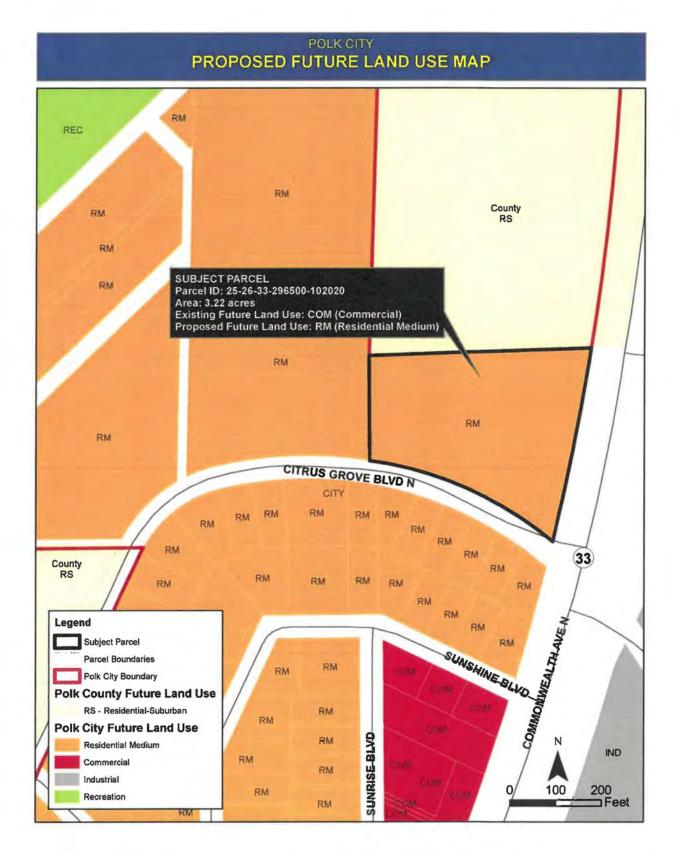

## AGENDA

- ORDINANCE 2020-11 AN ORDINANCE OF POLK CITY, FLORIDA, 1. PROVIDING FOR THE AMENDMENT OF THE FUTURE LAND USE MAP OF THE COMPREHENSIVE PLAN OF POLK CITY, FLORIDA, SPECIFICALLY, CHANGING THE FUTURE LAND USE DESIGNATION OF APPROXIMATELY 3.22 ACRES LOCATED AT THE NORTHWEST CORNER OF THE INTERSECTION OF COMMONWEALTH AVENUE NORTH (SR 33) AND GROVE BOULEVARD NORTH FROM COMMERCIAL CITRUS TO RESIDENTIAL MEDIUM (PARCEL NUMBER 25-26-33-296500-102020); AND TRANSMITTING SAID AMENDMENT TO THE FLORIDA DEPARTMENT OF ECONOMIC OPPORTUNITY FOR NOTIFICATION; PROVIDING FOR SEVERABILITY; AND PROVIDING FOR AN EFFECTIVE DATE. First Reading
- 2. ORDINANCE 2020-12 - AN ORDINANCE OF POLK CITY, FLORIDA, AMENDING THE OFFICIAL POLK CITY ZONING MAP TO CHANGE THE ON APPROXIMATELY 18.71 ACRES LOCATED AT THE ZONING NORTHWEST CORNER OF COMMONWEALTH AVENUE (SR 33) AND CITRUS GROVE BOULEVARD NORTH FROM R-4 MIXED RESIDENTIAL USE AND PLANNED UNIT DEVELOPMENT TO PLANNED UNIT DEVELOPMENT TO ALLOW FOR 168 MULTIFAMILY DWELLING UNITS (PARCEL NUMBERS 25-26-33-296500-102020; 25-26-33-296500-105000; 25-26-29-295302-003000; 25-26-29-295302-010000; and 25-26-29-295302-009010); PROVIDING FOR SEVERABILITY: PROVIDING FOR REPEAL OF CONFLICTING ORDINANCES; PROVIDING FOR AN EFFECTIVE DATE. First Reading
- 3. Purchase of Vacuum/Jetter on Trailer
- 4. Discussion of Polk City Community Library Name Change