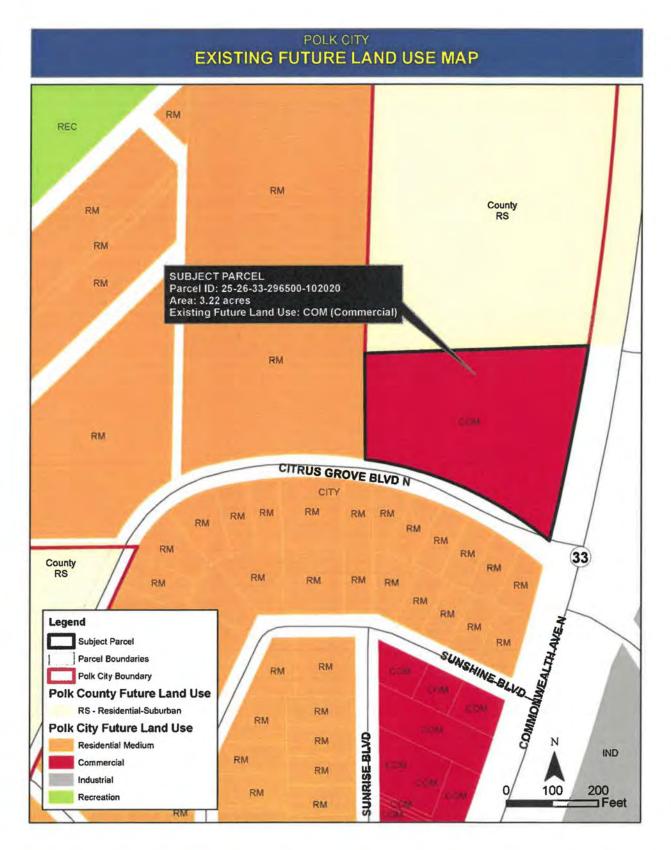

## AGENDA

- ORDINANCE 2020-11 AN ORDINANCE OF POLK CITY, FLORIDA, 1. PROVIDING FOR THE AMENDMENT OF THE FUTURE LAND USE MAP OF THE COMPREHENSIVE PLAN OF POLK CITY, FLORIDA, SPECIFICALLY, CHANGING THE FUTURE LAND USE DESIGNATION OF APPROXIMATELY 3.22 ACRES LOCATED AT THE NORTHWEST CORNER OF THE INTERSECTION OF COMMONWEALTH AVENUE NORTH (SR 33) AND GROVE BOULEVARD NORTH FROM COMMERCIAL CITRUS TO RESIDENTIAL MEDIUM (PARCEL NUMBER 25-26-33-296500-102020); AND TRANSMITTING SAID AMENDMENT TO THE FLORIDA DEPARTMENT OF ECONOMIC OPPORTUNITY FOR NOTIFICATION; PROVIDING FOR SEVERABILITY; AND PROVIDING FOR AN EFFECTIVE DATE. First Reading
- 2. ORDINANCE 2020-12 - AN ORDINANCE OF POLK CITY, FLORIDA, AMENDING THE OFFICIAL POLK CITY ZONING MAP TO CHANGE THE ON APPROXIMATELY 18.71 ACRES LOCATED AT THE ZONING NORTHWEST CORNER OF COMMONWEALTH AVENUE (SR 33) AND CITRUS GROVE BOULEVARD NORTH FROM R-4 MIXED RESIDENTIAL USE AND PLANNED UNIT DEVELOPMENT TO PLANNED UNIT DEVELOPMENT TO ALLOW FOR 168 MULTIFAMILY DWELLING UNITS (PARCEL NUMBERS 25-26-33-296500-102020; 25-26-33-296500-105000; 25-26-29-295302-003000; 25-26-29-295302-010000; and 25-26-29-295302-009010); PROVIDING FOR SEVERABILITY: PROVIDING FOR REPEAL OF CONFLICTING ORDINANCES; PROVIDING FOR AN EFFECTIVE DATE. First Reading
- 3. Purchase of Vacuum/Jetter on Trailer
- 4. Discussion of Polk City Community Library Name Change