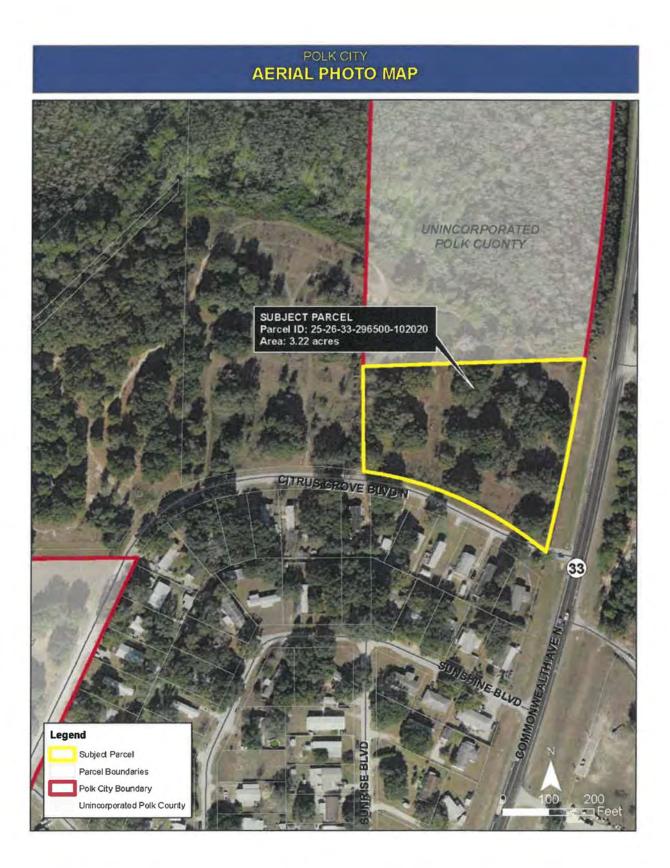

## AGENDA

- ORDINANCE 2020-11 AN ORDINANCE OF POLK CITY, FLORIDA, 1. PROVIDING FOR THE AMENDMENT OF THE FUTURE LAND USE MAP OF THE COMPREHENSIVE PLAN OF POLK CITY, FLORIDA, SPECIFICALLY, CHANGING THE FUTURE LAND USE DESIGNATION OF APPROXIMATELY 3.22 ACRES LOCATED AT THE NORTHWEST CORNER OF THE INTERSECTION OF COMMONWEALTH AVENUE NORTH (SR 33) AND GROVE BOULEVARD NORTH FROM COMMERCIAL CITRUS TO RESIDENTIAL MEDIUM (PARCEL NUMBER 25-26-33-296500-102020); AND TRANSMITTING SAID AMENDMENT TO THE FLORIDA DEPARTMENT OF ECONOMIC OPPORTUNITY FOR NOTIFICATION; PROVIDING FOR SEVERABILITY; AND PROVIDING FOR AN EFFECTIVE DATE. First Reading
- 2. ORDINANCE 2020-12 - AN ORDINANCE OF POLK CITY, FLORIDA, AMENDING THE OFFICIAL POLK CITY ZONING MAP TO CHANGE THE ON APPROXIMATELY 18.71 ACRES LOCATED AT THE ZONING NORTHWEST CORNER OF COMMONWEALTH AVENUE (SR 33) AND CITRUS GROVE BOULEVARD NORTH FROM R-4 MIXED RESIDENTIAL USE AND PLANNED UNIT DEVELOPMENT TO PLANNED UNIT DEVELOPMENT TO ALLOW FOR 168 MULTIFAMILY DWELLING UNITS (PARCEL NUMBERS 25-26-33-296500-102020; 25-26-33-296500-105000; 25-26-29-295302-003000; 25-26-29-295302-010000; and 25-26-29-295302-009010); PROVIDING FOR SEVERABILITY: PROVIDING FOR REPEAL OF CONFLICTING ORDINANCES; PROVIDING FOR AN EFFECTIVE DATE. First Reading
- 3. Purchase of Vacuum/Jetter on Trailer
- 4. Discussion of Polk City Community Library Name Change