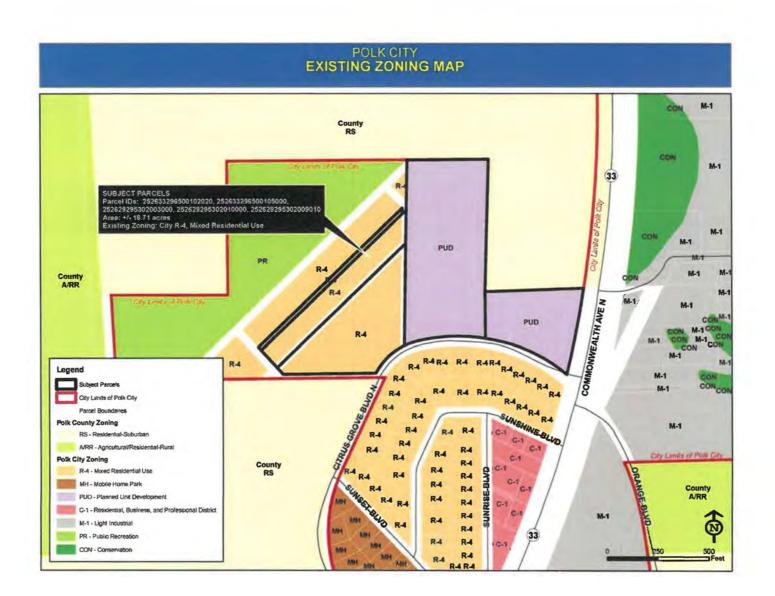

## AGENDA

- ORDINANCE 2020-11 AN ORDINANCE OF POLK CITY, FLORIDA, 1. PROVIDING FOR THE AMENDMENT OF THE FUTURE LAND USE MAP OF THE COMPREHENSIVE PLAN OF POLK CITY, FLORIDA, SPECIFICALLY, CHANGING THE FUTURE LAND USE DESIGNATION OF APPROXIMATELY 3.22 ACRES LOCATED AT THE NORTHWEST CORNER OF THE INTERSECTION OF COMMONWEALTH AVENUE NORTH (SR 33) AND GROVE BOULEVARD NORTH FROM COMMERCIAL CITRUS TO RESIDENTIAL MEDIUM (PARCEL NUMBER 25-26-33-296500-102020); AND TRANSMITTING SAID AMENDMENT TO THE FLORIDA DEPARTMENT OF ECONOMIC OPPORTUNITY FOR NOTIFICATION; PROVIDING FOR SEVERABILITY; AND PROVIDING FOR AN EFFECTIVE DATE. First Reading
- 2. ORDINANCE 2020-12 - AN ORDINANCE OF POLK CITY, FLORIDA, AMENDING THE OFFICIAL POLK CITY ZONING MAP TO CHANGE THE ON APPROXIMATELY 18.71 ACRES LOCATED AT THE ZONING NORTHWEST CORNER OF COMMONWEALTH AVENUE (SR 33) AND CITRUS GROVE BOULEVARD NORTH FROM R-4 MIXED RESIDENTIAL USE AND PLANNED UNIT DEVELOPMENT TO PLANNED UNIT DEVELOPMENT TO ALLOW FOR 168 MULTIFAMILY DWELLING UNITS (PARCEL NUMBERS 25-26-33-296500-102020; 25-26-33-296500-105000; 25-26-29-295302-003000; 25-26-29-295302-010000; and 25-26-29-295302-009010); PROVIDING FOR SEVERABILITY: PROVIDING FOR REPEAL OF CONFLICTING ORDINANCES; PROVIDING FOR AN EFFECTIVE DATE. First Reading
- 3. Purchase of Vacuum/Jetter on Trailer
- 4. Discussion of Polk City Community Library Name Change