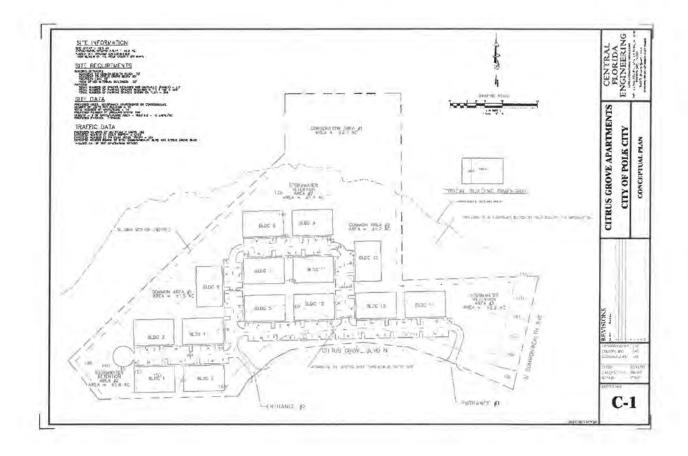

## AGENDA

- ORDINANCE 2020-11 AN ORDINANCE OF POLK CITY, FLORIDA, 1. PROVIDING FOR THE AMENDMENT OF THE FUTURE LAND USE MAP OF THE COMPREHENSIVE PLAN OF POLK CITY, FLORIDA, SPECIFICALLY, CHANGING THE FUTURE LAND USE DESIGNATION OF APPROXIMATELY 3.22 ACRES LOCATED AT THE NORTHWEST CORNER OF THE INTERSECTION OF COMMONWEALTH AVENUE NORTH (SR 33) AND GROVE BOULEVARD NORTH FROM COMMERCIAL CITRUS TO RESIDENTIAL MEDIUM (PARCEL NUMBER 25-26-33-296500-102020); AND TRANSMITTING SAID AMENDMENT TO THE FLORIDA DEPARTMENT OF ECONOMIC OPPORTUNITY FOR NOTIFICATION; PROVIDING FOR SEVERABILITY; AND PROVIDING FOR AN EFFECTIVE DATE. First Reading
- 2. ORDINANCE 2020-12 - AN ORDINANCE OF POLK CITY, FLORIDA, AMENDING THE OFFICIAL POLK CITY ZONING MAP TO CHANGE THE ON APPROXIMATELY 18.71 ACRES LOCATED AT THE ZONING NORTHWEST CORNER OF COMMONWEALTH AVENUE (SR 33) AND CITRUS GROVE BOULEVARD NORTH FROM R-4 MIXED RESIDENTIAL USE AND PLANNED UNIT DEVELOPMENT TO PLANNED UNIT DEVELOPMENT TO ALLOW FOR 168 MULTIFAMILY DWELLING UNITS (PARCEL NUMBERS 25-26-33-296500-102020; 25-26-33-296500-105000; 25-26-29-295302-003000; 25-26-29-295302-010000; and 25-26-29-295302-009010); PROVIDING FOR SEVERABILITY: PROVIDING FOR REPEAL OF CONFLICTING ORDINANCES; PROVIDING FOR AN EFFECTIVE DATE. First Reading
- 3. Purchase of Vacuum/Jetter on Trailer
- 4. Discussion of Polk City Community Library Name Change