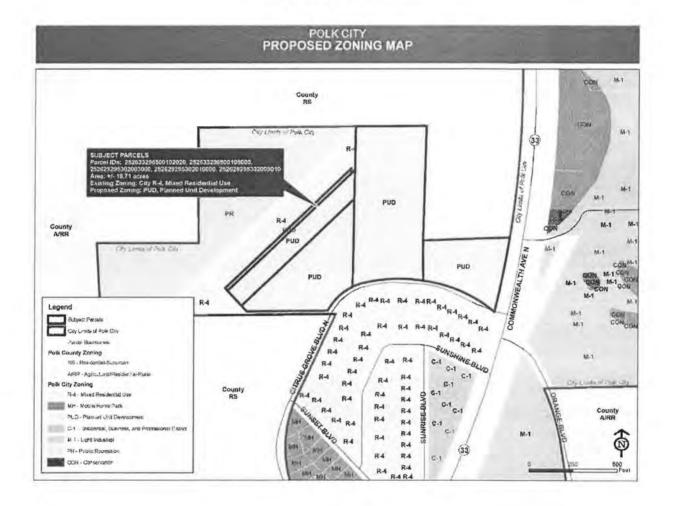

## AGENDA

- ORDINANCE 2020-11 AN ORDINANCE OF POLK CITY, FLORIDA, 1. PROVIDING FOR THE AMENDMENT OF THE FUTURE LAND USE MAP OF THE COMPREHENSIVE PLAN OF POLK CITY, FLORIDA, SPECIFICALLY, CHANGING THE FUTURE LAND USE DESIGNATION OF APPROXIMATELY 3.22 ACRES LOCATED AT THE NORTHWEST CORNER OF THE INTERSECTION OF COMMONWEALTH AVENUE NORTH (SR 33) AND GROVE BOULEVARD NORTH FROM COMMERCIAL CITRUS TO RESIDENTIAL MEDIUM (PARCEL NUMBER 25-26-33-296500-102020); AND TRANSMITTING SAID AMENDMENT TO THE FLORIDA DEPARTMENT OF ECONOMIC OPPORTUNITY FOR NOTIFICATION; PROVIDING FOR SEVERABILITY; AND PROVIDING FOR AN EFFECTIVE DATE. First Reading
- 2. ORDINANCE 2020-12 - AN ORDINANCE OF POLK CITY, FLORIDA, AMENDING THE OFFICIAL POLK CITY ZONING MAP TO CHANGE THE ON APPROXIMATELY 18.71 ACRES LOCATED AT THE ZONING NORTHWEST CORNER OF COMMONWEALTH AVENUE (SR 33) AND CITRUS GROVE BOULEVARD NORTH FROM R-4 MIXED RESIDENTIAL USE AND PLANNED UNIT DEVELOPMENT TO PLANNED UNIT DEVELOPMENT TO ALLOW FOR 168 MULTIFAMILY DWELLING UNITS (PARCEL NUMBERS 25-26-33-296500-102020; 25-26-33-296500-105000; 25-26-29-295302-003000; 25-26-29-295302-010000; and 25-26-29-295302-009010); PROVIDING FOR SEVERABILITY: PROVIDING FOR REPEAL OF CONFLICTING ORDINANCES; PROVIDING FOR AN EFFECTIVE DATE. First Reading
- 3. Purchase of Vacuum/Jetter on Trailer
- 4. Discussion of Polk City Community Library Name Change