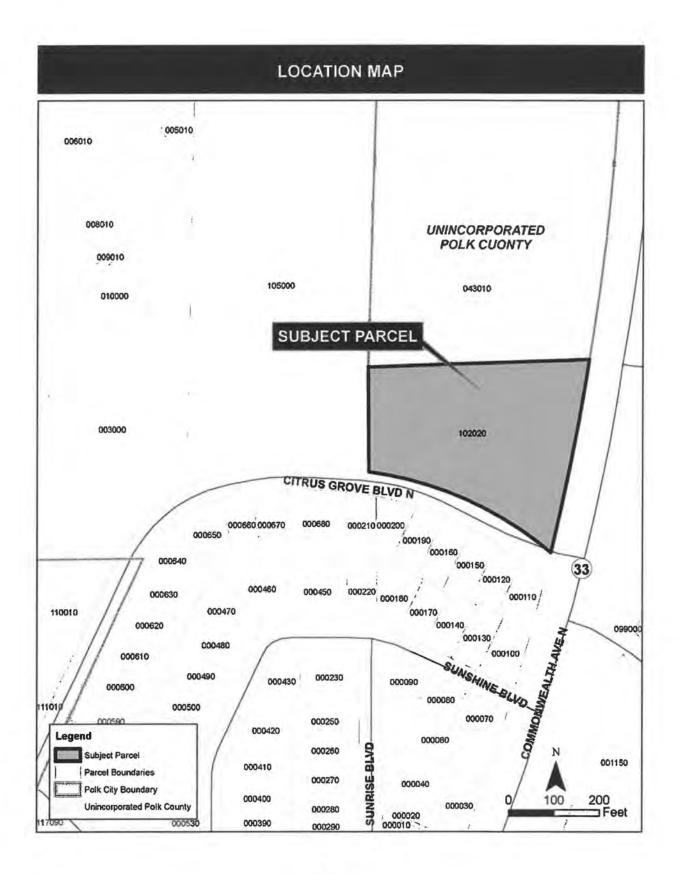

## AGENDA

- ORDINANCE 2020-11 AN ORDINANCE OF POLK CITY, FLORIDA, 1. PROVIDING FOR THE AMENDMENT OF THE FUTURE LAND USE MAP OF THE COMPREHENSIVE PLAN OF POLK CITY, FLORIDA, SPECIFICALLY, CHANGING THE FUTURE LAND USE DESIGNATION OF APPROXIMATELY 3.22 ACRES LOCATED AT THE NORTHWEST CORNER OF THE INTERSECTION OF COMMONWEALTH AVENUE NORTH (SR 33) AND GROVE BOULEVARD NORTH FROM COMMERCIAL CITRUS TO RESIDENTIAL MEDIUM (PARCEL NUMBER 25-26-33-296500-102020); AND TRANSMITTING SAID AMENDMENT TO THE FLORIDA DEPARTMENT OF ECONOMIC OPPORTUNITY FOR NOTIFICATION; PROVIDING FOR SEVERABILITY; AND PROVIDING FOR AN EFFECTIVE DATE. First Reading
- 2. ORDINANCE 2020-12 - AN ORDINANCE OF POLK CITY, FLORIDA, AMENDING THE OFFICIAL POLK CITY ZONING MAP TO CHANGE THE ON APPROXIMATELY 18.71 ACRES LOCATED AT THE ZONING NORTHWEST CORNER OF COMMONWEALTH AVENUE (SR 33) AND CITRUS GROVE BOULEVARD NORTH FROM R-4 MIXED RESIDENTIAL USE AND PLANNED UNIT DEVELOPMENT TO PLANNED UNIT DEVELOPMENT TO ALLOW FOR 168 MULTIFAMILY DWELLING UNITS (PARCEL NUMBERS 25-26-33-296500-102020; 25-26-33-296500-105000; 25-26-29-295302-003000; 25-26-29-295302-010000; and 25-26-29-295302-009010); PROVIDING FOR SEVERABILITY: PROVIDING FOR REPEAL OF CONFLICTING ORDINANCES; PROVIDING FOR AN EFFECTIVE DATE. First Reading
- 3. Purchase of Vacuum/Jetter on Trailer
- 4. Discussion of Polk City Community Library Name Change