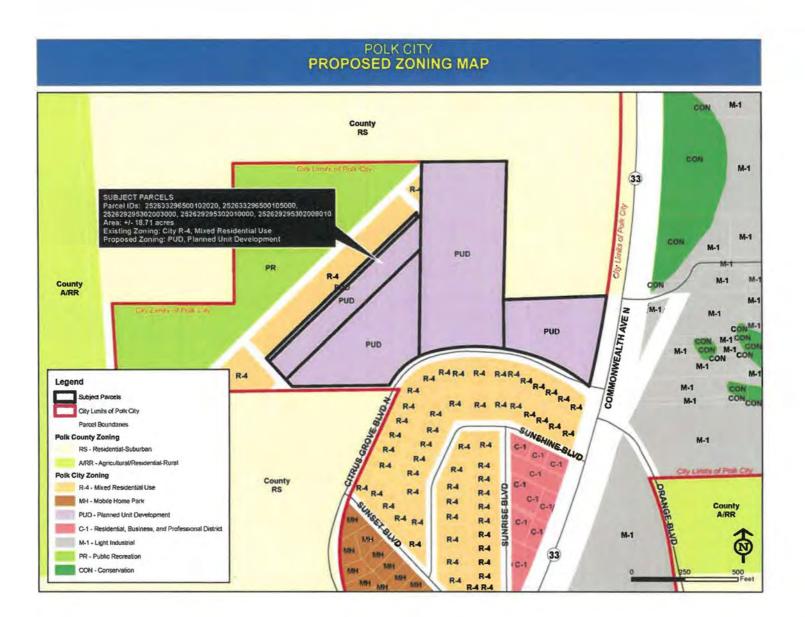

## AGENDA

- ORDINANCE 2020-11 AN ORDINANCE OF POLK CITY, FLORIDA, 1. PROVIDING FOR THE AMENDMENT OF THE FUTURE LAND USE MAP OF THE COMPREHENSIVE PLAN OF POLK CITY, FLORIDA, SPECIFICALLY, CHANGING THE FUTURE LAND USE DESIGNATION OF APPROXIMATELY 3.22 ACRES LOCATED AT THE NORTHWEST CORNER OF THE INTERSECTION OF COMMONWEALTH AVENUE NORTH (SR 33) AND GROVE BOULEVARD NORTH FROM COMMERCIAL CITRUS TO RESIDENTIAL MEDIUM (PARCEL NUMBER 25-26-33-296500-102020); AND TRANSMITTING SAID AMENDMENT TO THE FLORIDA DEPARTMENT OF ECONOMIC OPPORTUNITY FOR NOTIFICATION; PROVIDING FOR SEVERABILITY; AND PROVIDING FOR AN EFFECTIVE DATE. First Reading
- 2. ORDINANCE 2020-12 - AN ORDINANCE OF POLK CITY, FLORIDA, AMENDING THE OFFICIAL POLK CITY ZONING MAP TO CHANGE THE ON APPROXIMATELY 18.71 ACRES LOCATED AT THE ZONING NORTHWEST CORNER OF COMMONWEALTH AVENUE (SR 33) AND CITRUS GROVE BOULEVARD NORTH FROM R-4 MIXED RESIDENTIAL USE AND PLANNED UNIT DEVELOPMENT TO PLANNED UNIT DEVELOPMENT TO ALLOW FOR 168 MULTIFAMILY DWELLING UNITS (PARCEL NUMBERS 25-26-33-296500-102020; 25-26-33-296500-105000; 25-26-29-295302-003000; 25-26-29-295302-010000; and 25-26-29-295302-009010); PROVIDING FOR SEVERABILITY: PROVIDING FOR REPEAL OF CONFLICTING ORDINANCES; PROVIDING FOR AN EFFECTIVE DATE. First Reading
- 3. Purchase of Vacuum/Jetter on Trailer
- 4. Discussion of Polk City Community Library Name Change