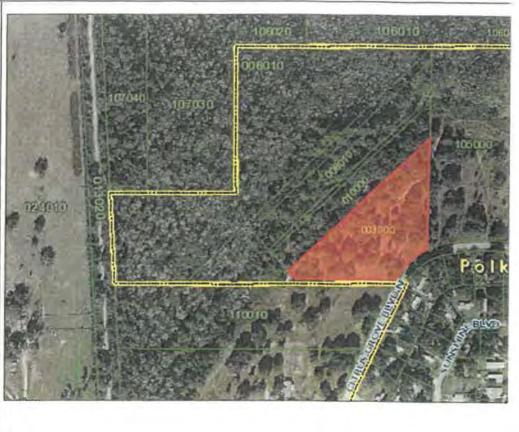

## AGENDA

- ORDINANCE 2020-11 AN ORDINANCE OF POLK CITY, FLORIDA, 1. PROVIDING FOR THE AMENDMENT OF THE FUTURE LAND USE MAP OF THE COMPREHENSIVE PLAN OF POLK CITY, FLORIDA, SPECIFICALLY, CHANGING THE FUTURE LAND USE DESIGNATION OF APPROXIMATELY 3.22 ACRES LOCATED AT THE NORTHWEST CORNER OF THE INTERSECTION OF COMMONWEALTH AVENUE NORTH (SR 33) AND GROVE BOULEVARD NORTH FROM COMMERCIAL CITRUS TO RESIDENTIAL MEDIUM (PARCEL NUMBER 25-26-33-296500-102020); AND TRANSMITTING SAID AMENDMENT TO THE FLORIDA DEPARTMENT OF ECONOMIC OPPORTUNITY FOR NOTIFICATION; PROVIDING FOR SEVERABILITY; AND PROVIDING FOR AN EFFECTIVE DATE. First Reading
- 2. ORDINANCE 2020-12 - AN ORDINANCE OF POLK CITY, FLORIDA, AMENDING THE OFFICIAL POLK CITY ZONING MAP TO CHANGE THE ON APPROXIMATELY 18.71 ACRES LOCATED AT THE ZONING NORTHWEST CORNER OF COMMONWEALTH AVENUE (SR 33) AND CITRUS GROVE BOULEVARD NORTH FROM R-4 MIXED RESIDENTIAL USE AND PLANNED UNIT DEVELOPMENT TO PLANNED UNIT DEVELOPMENT TO ALLOW FOR 168 MULTIFAMILY DWELLING UNITS (PARCEL NUMBERS 25-26-33-296500-102020; 25-26-33-296500-105000; 25-26-29-295302-003000; 25-26-29-295302-010000; and 25-26-29-295302-009010); PROVIDING FOR SEVERABILITY: PROVIDING FOR REPEAL OF CONFLICTING ORDINANCES; PROVIDING FOR AN EFFECTIVE DATE. First Reading
- 3. Purchase of Vacuum/Jetter on Trailer
- 4. Discussion of Polk City Community Library Name Change