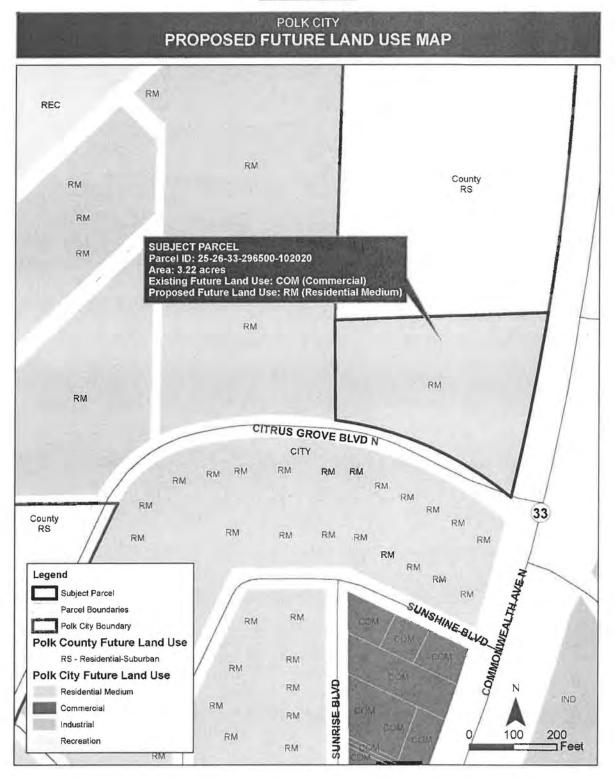

## AGENDA

- ORDINANCE 2020-11 AN ORDINANCE OF POLK CITY, FLORIDA, 1. PROVIDING FOR THE AMENDMENT OF THE FUTURE LAND USE MAP OF THE COMPREHENSIVE PLAN OF POLK CITY, FLORIDA, SPECIFICALLY, CHANGING THE FUTURE LAND USE DESIGNATION OF APPROXIMATELY 3.22 ACRES LOCATED AT THE NORTHWEST CORNER OF THE INTERSECTION OF COMMONWEALTH AVENUE NORTH (SR 33) AND GROVE BOULEVARD NORTH FROM COMMERCIAL CITRUS TO RESIDENTIAL MEDIUM (PARCEL NUMBER 25-26-33-296500-102020); AND TRANSMITTING SAID AMENDMENT TO THE FLORIDA DEPARTMENT OF ECONOMIC OPPORTUNITY FOR NOTIFICATION; PROVIDING FOR SEVERABILITY; AND PROVIDING FOR AN EFFECTIVE DATE. First Reading
- 2. ORDINANCE 2020-12 - AN ORDINANCE OF POLK CITY, FLORIDA, AMENDING THE OFFICIAL POLK CITY ZONING MAP TO CHANGE THE ON APPROXIMATELY 18.71 ACRES LOCATED AT THE ZONING NORTHWEST CORNER OF COMMONWEALTH AVENUE (SR 33) AND CITRUS GROVE BOULEVARD NORTH FROM R-4 MIXED RESIDENTIAL USE AND PLANNED UNIT DEVELOPMENT TO PLANNED UNIT DEVELOPMENT TO ALLOW FOR 168 MULTIFAMILY DWELLING UNITS (PARCEL NUMBERS 25-26-33-296500-102020; 25-26-33-296500-105000; 25-26-29-295302-003000; 25-26-29-295302-010000; and 25-26-29-295302-009010); PROVIDING FOR SEVERABILITY: PROVIDING FOR REPEAL OF CONFLICTING ORDINANCES; PROVIDING FOR AN EFFECTIVE DATE. First Reading
- 3. Purchase of Vacuum/Jetter on Trailer
- 4. Discussion of Polk City Community Library Name Change