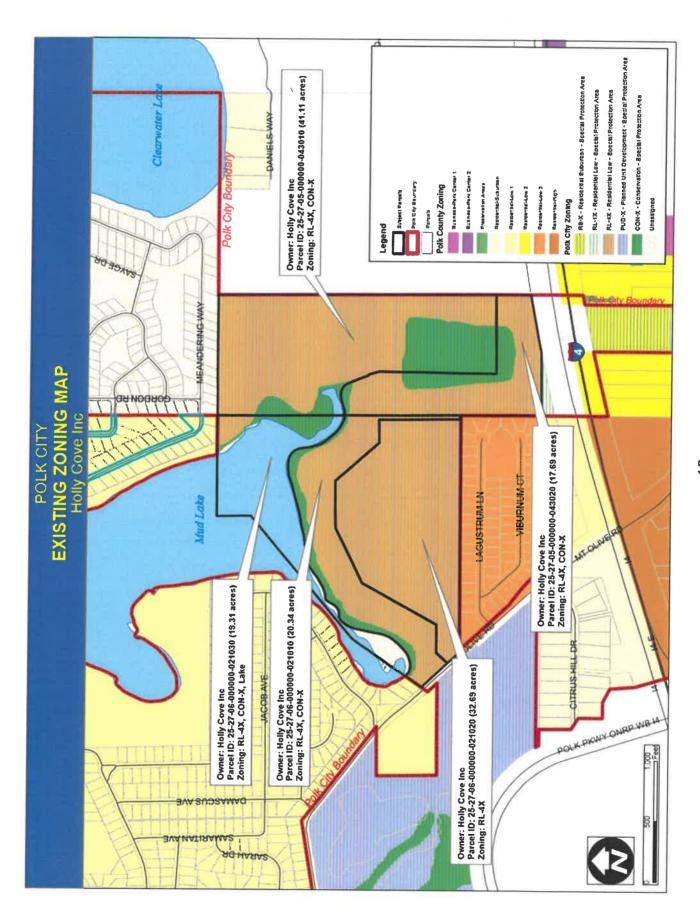

#### **AGENDA**

- PUBLIC HEARING—Ordinance 2019-04 An Ordinance approving a Conditional Use Permit to allow for a Special Events Facility on approximately 2.5 acres at 545 Orange Boulevard (Parcel ID 25-26-33-296500-045020); Providing for Severability; Providing for Conflict; and Providing for an Effective Date. First Reading
- 2. PUBLIC HEARING Ordinance 2019-05 An Ordinance of Polk City, Florida, amending the official Polk City Zoning Map to change the zoning on approximately 132.14 acres locate on the north side of Mt. Olive Road, East of SR 33, east of Golden Gate Boulevard from Residential Low-4X to Planned Unit Development-X in the Green Swamp Area of Critical State Concern to allow for 400 single family detached homes (Parcel number: 25-27-06-000000-021020; 25-27-06-000000-021010; 25-27-06-000000-021030; 25-27-05-000000-043010; and 25-27-05-000000-043020); transmitting said amendment to the Florida Department of Economic Opportunity for finding of Compliance; Providing for Severability; Providing for Conflict; and Providing for An Effective Date. First Reading
- 3. **PUBLIC HEARING—Ordinance 2019-06** An Ordinance of Polk City, Florida, amending the Polk City Comprehensive Plan, Revising the Future Land Use Element to add the Future Land Use Designation of Mixed Use; and transmitting said Amendment to the Florida Department of Economic Opportunity for Finding of Compliance; Providing for Severability; Providing for Conflict; and Providing for an Effective Date. **First Reading**
- 4. **PUBLIC HEARING–Ordinance 2019-07** An Ordinance of Polk City, Florida amending the Polk City Land Development Code, amending Article 2, regulations for specific districts, including adding a new Zoning District as Section 2.04.02.17 MU Mixed Use District; Providing for Applicability; Repealer; Severability; and an Effective Date. **First Reading**