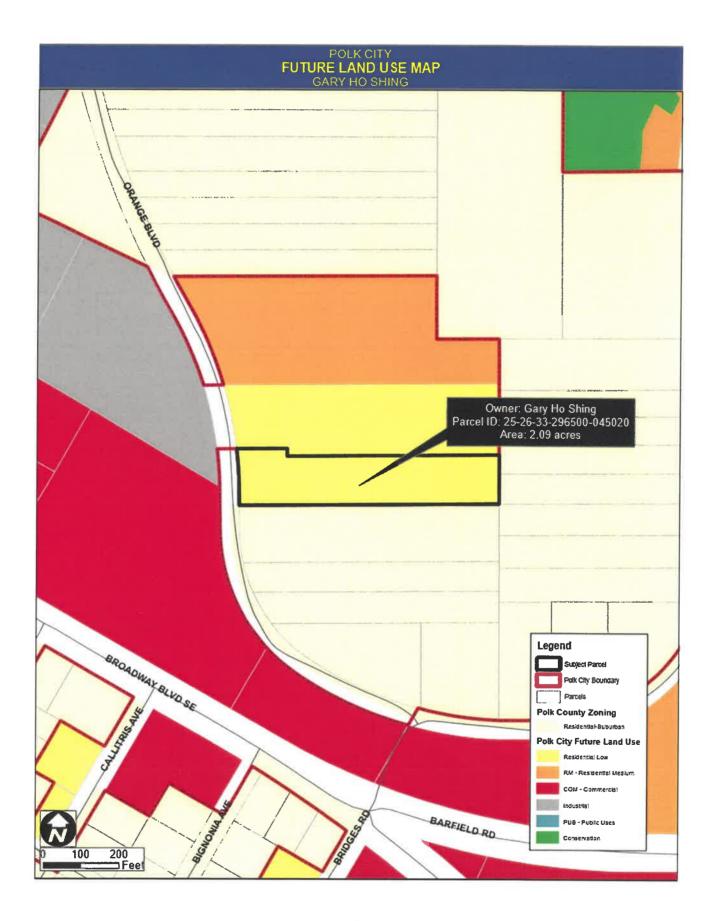

#### **AGENDA**

- PUBLIC HEARING—Ordinance 2019-04 An Ordinance approving a Conditional Use Permit to allow for a Special Events Facility on approximately 2.5 acres at 545 Orange Boulevard (Parcel ID 25-26-33-296500-045020); Providing for Severability; Providing for Conflict; and Providing for an Effective Date. First Reading
- 2. PUBLIC HEARING Ordinance 2019-05 An Ordinance of Polk City, Florida, amending the official Polk City Zoning Map to change the zoning on approximately 132.14 acres locate on the north side of Mt. Olive Road, East of SR 33, east of Golden Gate Boulevard from Residential Low-4X to Planned Unit Development-X in the Green Swamp Area of Critical State Concern to allow for 400 single family detached homes (Parcel number: 25-27-06-000000-021020; 25-27-06-000000-021010; 25-27-06-000000-021030; 25-27-05-000000-043010; and 25-27-05-000000-043020); transmitting said amendment to the Florida Department of Economic Opportunity for finding of Compliance; Providing for Severability; Providing for Conflict; and Providing for An Effective Date. First Reading
- 3. **PUBLIC HEARING—Ordinance 2019-06** An Ordinance of Polk City, Florida, amending the Polk City Comprehensive Plan, Revising the Future Land Use Element to add the Future Land Use Designation of Mixed Use; and transmitting said Amendment to the Florida Department of Economic Opportunity for Finding of Compliance; Providing for Severability; Providing for Conflict; and Providing for an Effective Date. **First Reading**
- 4. **PUBLIC HEARING–Ordinance 2019-07** An Ordinance of Polk City, Florida amending the Polk City Land Development Code, amending Article 2, regulations for specific districts, including adding a new Zoning District as Section 2.04.02.17 MU Mixed Use District; Providing for Applicability; Repealer; Severability; and an Effective Date. **First Reading**