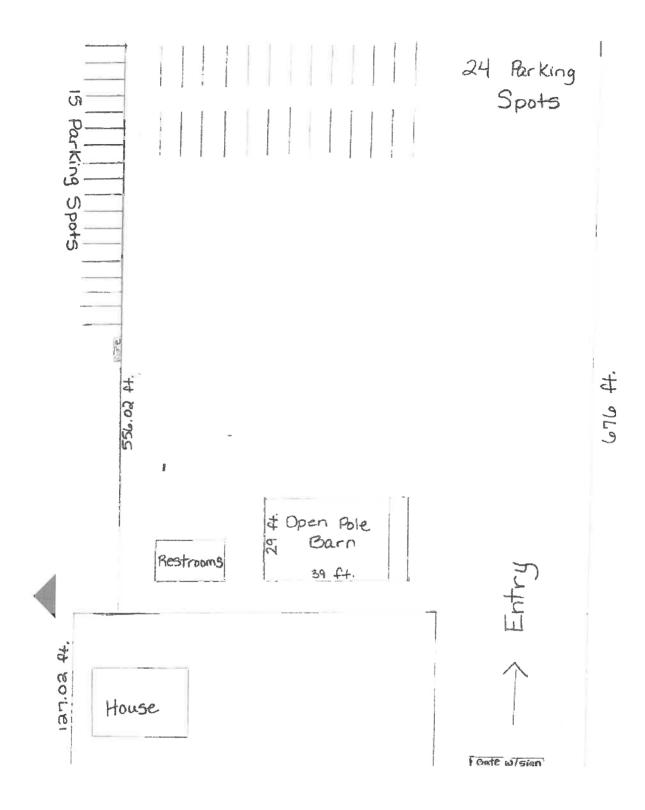

#### **AGENDA**

- PUBLIC HEARING—Ordinance 2019-04 An Ordinance approving a Conditional Use Permit to allow for a Special Events Facility on approximately 2.5 acres at 545 Orange Boulevard (Parcel ID 25-26-33-296500-045020); Providing for Severability; Providing for Conflict; and Providing for an Effective Date. First Reading
- 2. PUBLIC HEARING Ordinance 2019-05 An Ordinance of Polk City, Florida, amending the official Polk City Zoning Map to change the zoning on approximately 132.14 acres locate on the north side of Mt. Olive Road, East of SR 33, east of Golden Gate Boulevard from Residential Low-4X to Planned Unit Development-X in the Green Swamp Area of Critical State Concern to allow for 400 single family detached homes (Parcel number: 25-27-06-000000-021020; 25-27-06-000000-021010; 25-27-06-000000-021030; 25-27-05-000000-043010; and 25-27-05-000000-043020); transmitting said amendment to the Florida Department of Economic Opportunity for finding of Compliance; Providing for Severability; Providing for Conflict; and Providing for An Effective Date. First Reading
- 3. **PUBLIC HEARING—Ordinance 2019-06** An Ordinance of Polk City, Florida, amending the Polk City Comprehensive Plan, Revising the Future Land Use Element to add the Future Land Use Designation of Mixed Use; and transmitting said Amendment to the Florida Department of Economic Opportunity for Finding of Compliance; Providing for Severability; Providing for Conflict; and Providing for an Effective Date. **First Reading**
- 4. **PUBLIC HEARING–Ordinance 2019-07** An Ordinance of Polk City, Florida amending the Polk City Land Development Code, amending Article 2, regulations for specific districts, including adding a new Zoning District as Section 2.04.02.17 MU Mixed Use District; Providing for Applicability; Repealer; Severability; and an Effective Date. **First Reading**