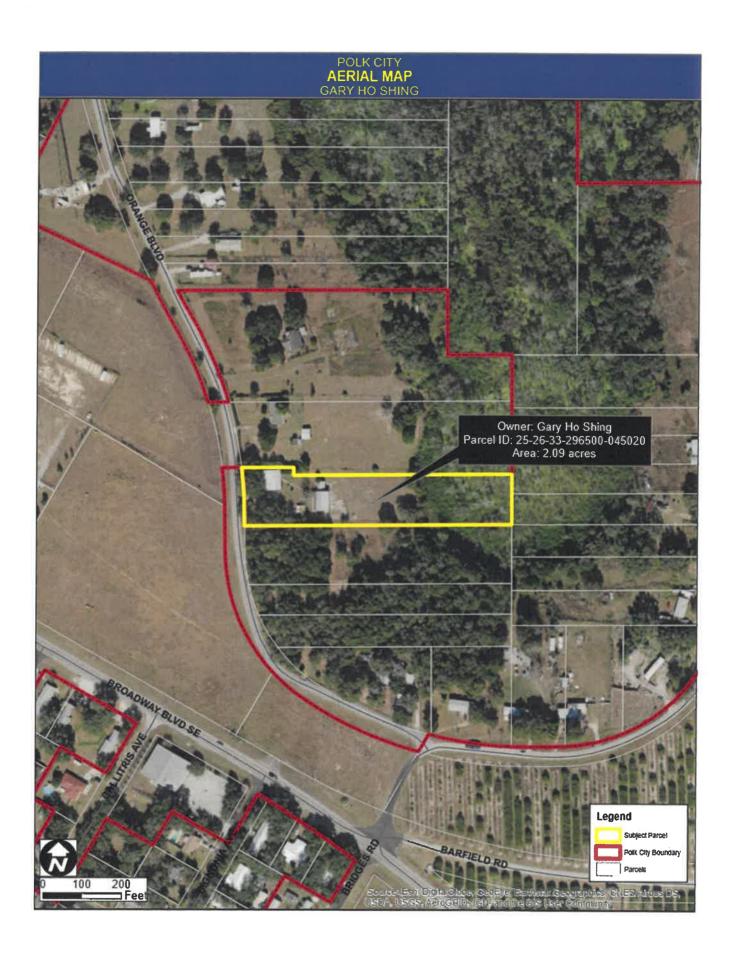

#### **AGENDA**

- PUBLIC HEARING—Ordinance 2019-04 An Ordinance approving a Conditional Use Permit to allow for a Special Events Facility on approximately 2.5 acres at 545 Orange Boulevard (Parcel ID 25-26-33-296500-045020); Providing for Severability; Providing for Conflict; and Providing for an Effective Date. First Reading
- 2. PUBLIC HEARING Ordinance 2019-05 An Ordinance of Polk City, Florida, amending the official Polk City Zoning Map to change the zoning on approximately 132.14 acres locate on the north side of Mt. Olive Road, East of SR 33, east of Golden Gate Boulevard from Residential Low-4X to Planned Unit Development-X in the Green Swamp Area of Critical State Concern to allow for 400 single family detached homes (Parcel number: 25-27-06-000000-021020; 25-27-06-000000-021010; 25-27-06-000000-021030; 25-27-05-000000-043010; and 25-27-05-000000-043020); transmitting said amendment to the Florida Department of Economic Opportunity for finding of Compliance; Providing for Severability; Providing for Conflict; and Providing for An Effective Date. First Reading
- 3. **PUBLIC HEARING—Ordinance 2019-06** An Ordinance of Polk City, Florida, amending the Polk City Comprehensive Plan, Revising the Future Land Use Element to add the Future Land Use Designation of Mixed Use; and transmitting said Amendment to the Florida Department of Economic Opportunity for Finding of Compliance; Providing for Severability; Providing for Conflict; and Providing for an Effective Date. **First Reading**
- 4. **PUBLIC HEARING–Ordinance 2019-07** An Ordinance of Polk City, Florida amending the Polk City Land Development Code, amending Article 2, regulations for specific districts, including adding a new Zoning District as Section 2.04.02.17 MU Mixed Use District; Providing for Applicability; Repealer; Severability; and an Effective Date. **First Reading**