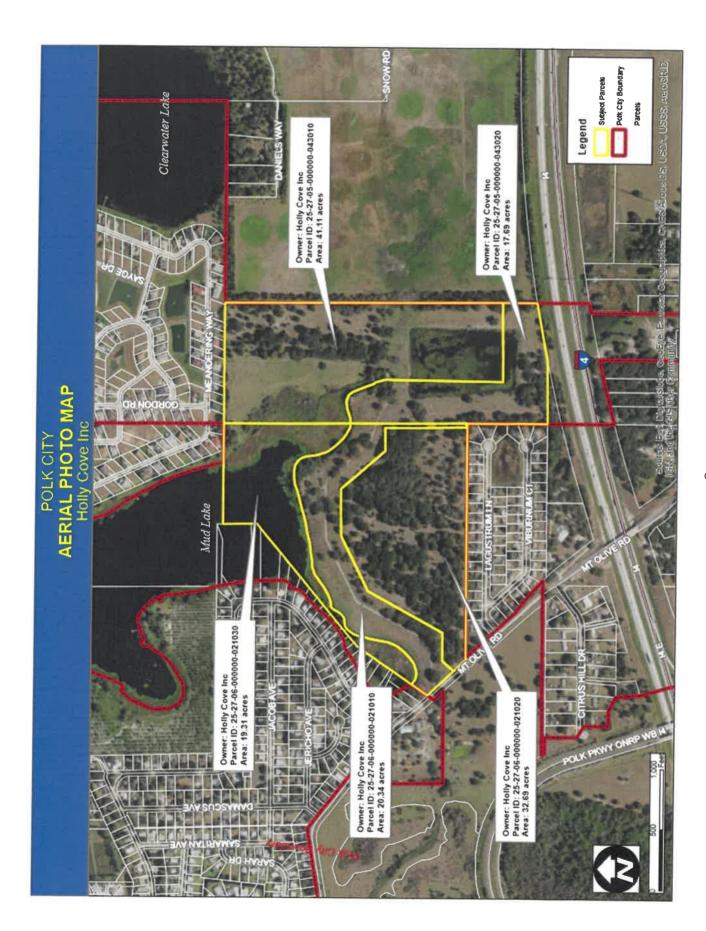

#### **AGENDA**

- PUBLIC HEARING—Ordinance 2019-04 An Ordinance approving a Conditional Use Permit to allow for a Special Events Facility on approximately 2.5 acres at 545 Orange Boulevard (Parcel ID 25-26-33-296500-045020); Providing for Severability; Providing for Conflict; and Providing for an Effective Date. First Reading
- 2. PUBLIC HEARING Ordinance 2019-05 An Ordinance of Polk City, Florida, amending the official Polk City Zoning Map to change the zoning on approximately 132.14 acres locate on the north side of Mt. Olive Road, East of SR 33, east of Golden Gate Boulevard from Residential Low-4X to Planned Unit Development-X in the Green Swamp Area of Critical State Concern to allow for 400 single family detached homes (Parcel number: 25-27-06-000000-021020; 25-27-06-000000-021010; 25-27-06-000000-021030; 25-27-05-000000-043010; and 25-27-05-000000-043020); transmitting said amendment to the Florida Department of Economic Opportunity for finding of Compliance; Providing for Severability; Providing for Conflict; and Providing for An Effective Date. First Reading
- 3. **PUBLIC HEARING—Ordinance 2019-06** An Ordinance of Polk City, Florida, amending the Polk City Comprehensive Plan, Revising the Future Land Use Element to add the Future Land Use Designation of Mixed Use; and transmitting said Amendment to the Florida Department of Economic Opportunity for Finding of Compliance; Providing for Severability; Providing for Conflict; and Providing for an Effective Date. **First Reading**
- 4. **PUBLIC HEARING–Ordinance 2019-07** An Ordinance of Polk City, Florida amending the Polk City Land Development Code, amending Article 2, regulations for specific districts, including adding a new Zoning District as Section 2.04.02.17 MU Mixed Use District; Providing for Applicability; Repealer; Severability; and an Effective Date. **First Reading**