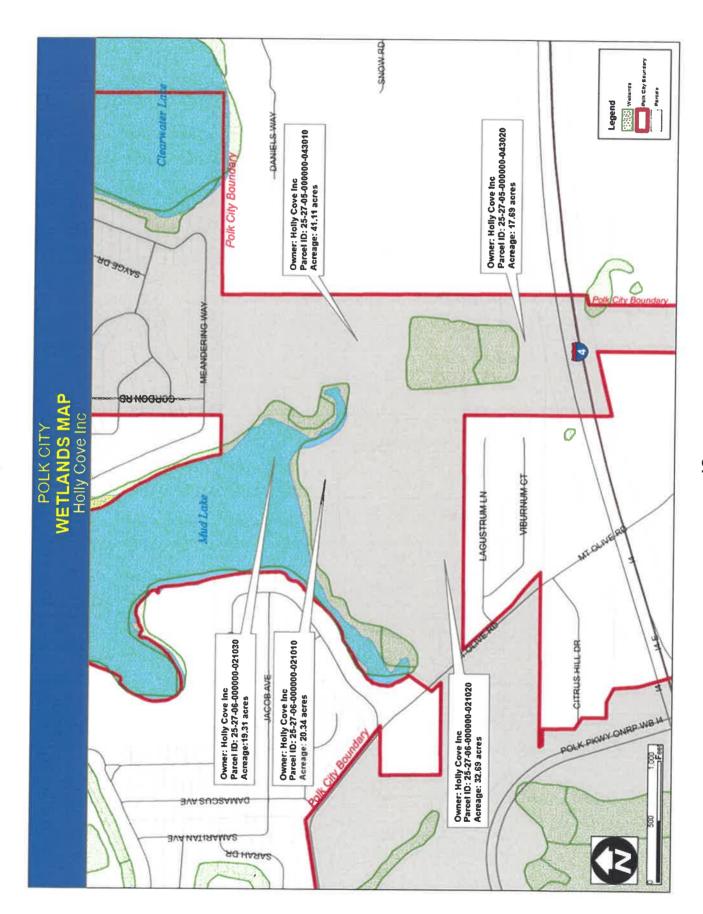

#### **AGENDA**

- PUBLIC HEARING—Ordinance 2019-04 An Ordinance approving a Conditional Use Permit to allow for a Special Events Facility on approximately 2.5 acres at 545 Orange Boulevard (Parcel ID 25-26-33-296500-045020); Providing for Severability; Providing for Conflict; and Providing for an Effective Date. First Reading
- 2. PUBLIC HEARING Ordinance 2019-05 An Ordinance of Polk City, Florida, amending the official Polk City Zoning Map to change the zoning on approximately 132.14 acres locate on the north side of Mt. Olive Road, East of SR 33, east of Golden Gate Boulevard from Residential Low-4X to Planned Unit Development-X in the Green Swamp Area of Critical State Concern to allow for 400 single family detached homes (Parcel number: 25-27-06-000000-021020; 25-27-06-000000-021010; 25-27-06-000000-021030; 25-27-05-000000-043010; and 25-27-05-000000-043020); transmitting said amendment to the Florida Department of Economic Opportunity for finding of Compliance; Providing for Severability; Providing for Conflict; and Providing for An Effective Date. First Reading
- 3. **PUBLIC HEARING—Ordinance 2019-06** An Ordinance of Polk City, Florida, amending the Polk City Comprehensive Plan, Revising the Future Land Use Element to add the Future Land Use Designation of Mixed Use; and transmitting said Amendment to the Florida Department of Economic Opportunity for Finding of Compliance; Providing for Severability; Providing for Conflict; and Providing for an Effective Date. **First Reading**
- 4. **PUBLIC HEARING–Ordinance 2019-07** An Ordinance of Polk City, Florida amending the Polk City Land Development Code, amending Article 2, regulations for specific districts, including adding a new Zoning District as Section 2.04.02.17 MU Mixed Use District; Providing for Applicability; Repealer; Severability; and an Effective Date. **First Reading**