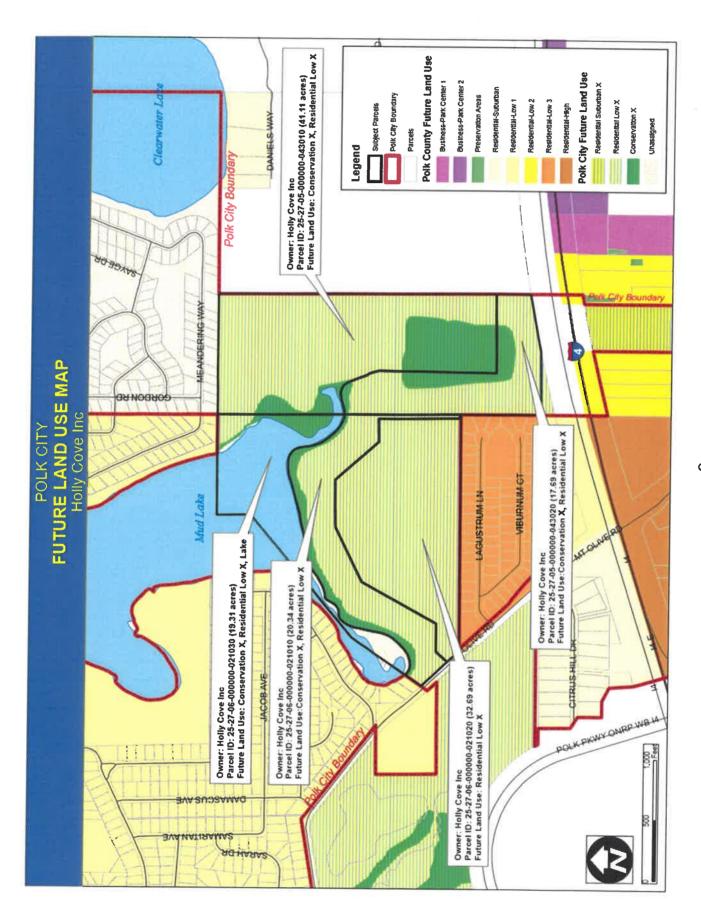

#### **AGENDA**

- PUBLIC HEARING—Ordinance 2019-04 An Ordinance approving a Conditional Use Permit to allow for a Special Events Facility on approximately 2.5 acres at 545 Orange Boulevard (Parcel ID 25-26-33-296500-045020); Providing for Severability; Providing for Conflict; and Providing for an Effective Date. First Reading
- 2. PUBLIC HEARING Ordinance 2019-05 An Ordinance of Polk City, Florida, amending the official Polk City Zoning Map to change the zoning on approximately 132.14 acres locate on the north side of Mt. Olive Road, East of SR 33, east of Golden Gate Boulevard from Residential Low-4X to Planned Unit Development-X in the Green Swamp Area of Critical State Concern to allow for 400 single family detached homes (Parcel number: 25-27-06-000000-021020; 25-27-06-000000-021010; 25-27-06-000000-021030; 25-27-05-000000-043010; and 25-27-05-000000-043020); transmitting said amendment to the Florida Department of Economic Opportunity for finding of Compliance; Providing for Severability; Providing for Conflict; and Providing for An Effective Date. First Reading
- 3. **PUBLIC HEARING—Ordinance 2019-06** An Ordinance of Polk City, Florida, amending the Polk City Comprehensive Plan, Revising the Future Land Use Element to add the Future Land Use Designation of Mixed Use; and transmitting said Amendment to the Florida Department of Economic Opportunity for Finding of Compliance; Providing for Severability; Providing for Conflict; and Providing for an Effective Date. **First Reading**
- 4. **PUBLIC HEARING–Ordinance 2019-07** An Ordinance of Polk City, Florida amending the Polk City Land Development Code, amending Article 2, regulations for specific districts, including adding a new Zoning District as Section 2.04.02.17 MU Mixed Use District; Providing for Applicability; Repealer; Severability; and an Effective Date. **First Reading**