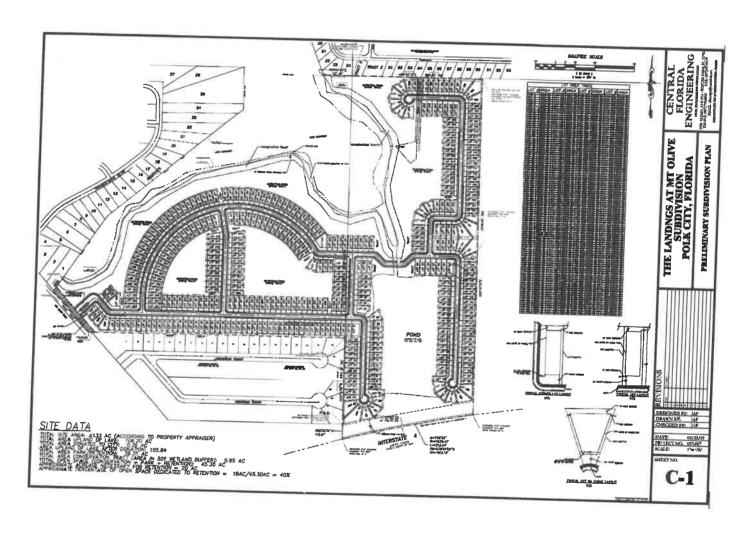

#### **AGENDA**

- PUBLIC HEARING—Ordinance 2019-04 An Ordinance approving a Conditional Use Permit to allow for a Special Events Facility on approximately 2.5 acres at 545 Orange Boulevard (Parcel ID 25-26-33-296500-045020); Providing for Severability; Providing for Conflict; and Providing for an Effective Date. First Reading
- 2. PUBLIC HEARING Ordinance 2019-05 An Ordinance of Polk City, Florida, amending the official Polk City Zoning Map to change the zoning on approximately 132.14 acres locate on the north side of Mt. Olive Road, East of SR 33, east of Golden Gate Boulevard from Residential Low-4X to Planned Unit Development-X in the Green Swamp Area of Critical State Concern to allow for 400 single family detached homes (Parcel number: 25-27-06-000000-021020; 25-27-06-000000-021010; 25-27-06-000000-021030; 25-27-05-000000-043010; and 25-27-05-000000-043020); transmitting said amendment to the Florida Department of Economic Opportunity for finding of Compliance; Providing for Severability; Providing for Conflict; and Providing for An Effective Date. First Reading
- 3. **PUBLIC HEARING—Ordinance 2019-06** An Ordinance of Polk City, Florida, amending the Polk City Comprehensive Plan, Revising the Future Land Use Element to add the Future Land Use Designation of Mixed Use; and transmitting said Amendment to the Florida Department of Economic Opportunity for Finding of Compliance; Providing for Severability; Providing for Conflict; and Providing for an Effective Date. **First Reading**
- 4. **PUBLIC HEARING–Ordinance 2019-07** An Ordinance of Polk City, Florida amending the Polk City Land Development Code, amending Article 2, regulations for specific districts, including adding a new Zoning District as Section 2.04.02.17 MU Mixed Use District; Providing for Applicability; Repealer; Severability; and an Effective Date. **First Reading**