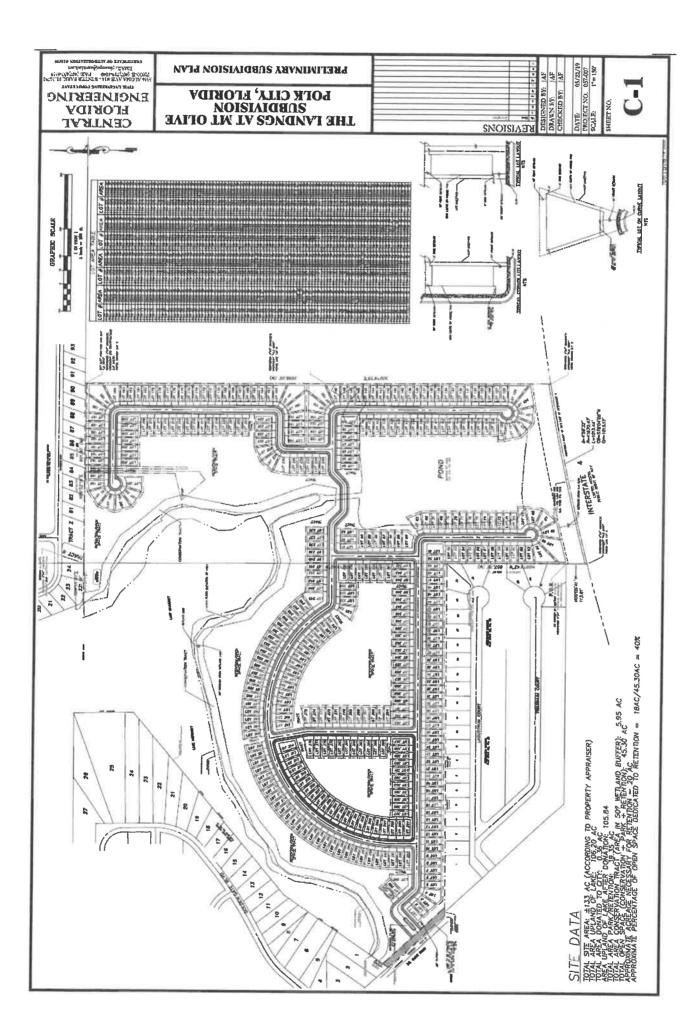

#### **AGENDA**

- PUBLIC HEARING—Ordinance 2019-04 An Ordinance approving a Conditional Use Permit to allow for a Special Events Facility on approximately 2.5 acres at 545 Orange Boulevard (Parcel ID 25-26-33-296500-045020); Providing for Severability; Providing for Conflict; and Providing for an Effective Date. First Reading
- 2. PUBLIC HEARING Ordinance 2019-05 An Ordinance of Polk City, Florida, amending the official Polk City Zoning Map to change the zoning on approximately 132.14 acres locate on the north side of Mt. Olive Road, East of SR 33, east of Golden Gate Boulevard from Residential Low-4X to Planned Unit Development-X in the Green Swamp Area of Critical State Concern to allow for 400 single family detached homes (Parcel number: 25-27-06-000000-021020; 25-27-06-000000-021010; 25-27-06-000000-021030; 25-27-05-000000-043010; and 25-27-05-000000-043020); transmitting said amendment to the Florida Department of Economic Opportunity for finding of Compliance; Providing for Severability; Providing for Conflict; and Providing for An Effective Date. First Reading
- 3. **PUBLIC HEARING—Ordinance 2019-06** An Ordinance of Polk City, Florida, amending the Polk City Comprehensive Plan, Revising the Future Land Use Element to add the Future Land Use Designation of Mixed Use; and transmitting said Amendment to the Florida Department of Economic Opportunity for Finding of Compliance; Providing for Severability; Providing for Conflict; and Providing for an Effective Date. **First Reading**
- 4. **PUBLIC HEARING–Ordinance 2019-07** An Ordinance of Polk City, Florida amending the Polk City Land Development Code, amending Article 2, regulations for specific districts, including adding a new Zoning District as Section 2.04.02.17 MU Mixed Use District; Providing for Applicability; Repealer; Severability; and an Effective Date. **First Reading**