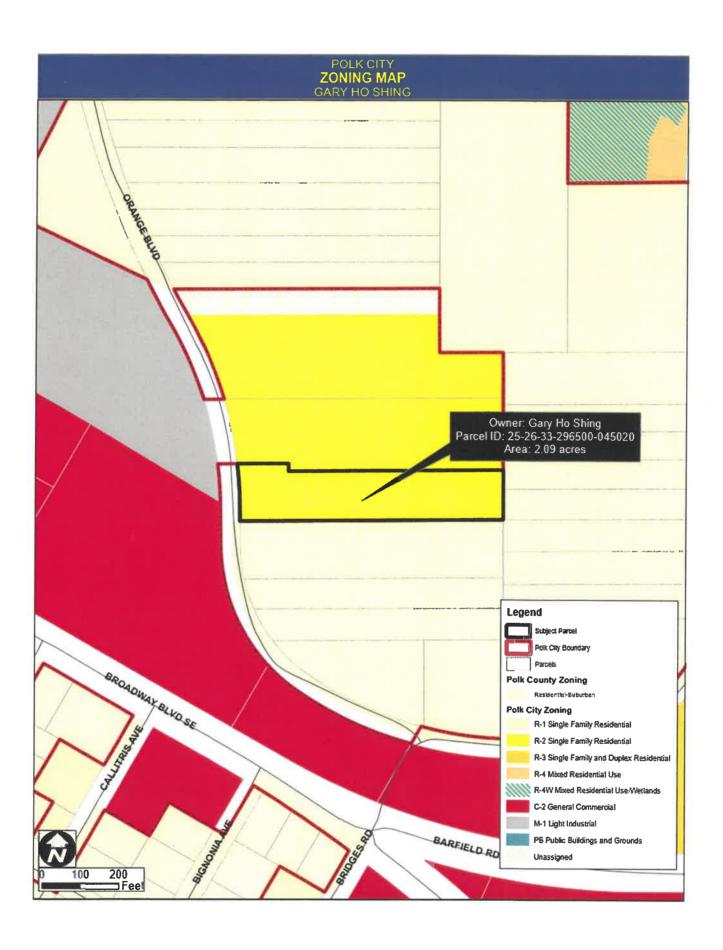

#### **AGENDA**

- PUBLIC HEARING—Ordinance 2019-04 An Ordinance approving a Conditional Use Permit to allow for a Special Events Facility on approximately 2.5 acres at 545 Orange Boulevard (Parcel ID 25-26-33-296500-045020); Providing for Severability; Providing for Conflict; and Providing for an Effective Date. First Reading
- 2. PUBLIC HEARING Ordinance 2019-05 An Ordinance of Polk City, Florida, amending the official Polk City Zoning Map to change the zoning on approximately 132.14 acres locate on the north side of Mt. Olive Road, East of SR 33, east of Golden Gate Boulevard from Residential Low-4X to Planned Unit Development-X in the Green Swamp Area of Critical State Concern to allow for 400 single family detached homes (Parcel number: 25-27-06-000000-021020; 25-27-06-000000-021010; 25-27-06-000000-021030; 25-27-05-000000-043010; and 25-27-05-000000-043020); transmitting said amendment to the Florida Department of Economic Opportunity for finding of Compliance; Providing for Severability; Providing for Conflict; and Providing for An Effective Date. First Reading
- 3. **PUBLIC HEARING—Ordinance 2019-06** An Ordinance of Polk City, Florida, amending the Polk City Comprehensive Plan, Revising the Future Land Use Element to add the Future Land Use Designation of Mixed Use; and transmitting said Amendment to the Florida Department of Economic Opportunity for Finding of Compliance; Providing for Severability; Providing for Conflict; and Providing for an Effective Date. **First Reading**
- 4. **PUBLIC HEARING–Ordinance 2019-07** An Ordinance of Polk City, Florida amending the Polk City Land Development Code, amending Article 2, regulations for specific districts, including adding a new Zoning District as Section 2.04.02.17 MU Mixed Use District; Providing for Applicability; Repealer; Severability; and an Effective Date. **First Reading**