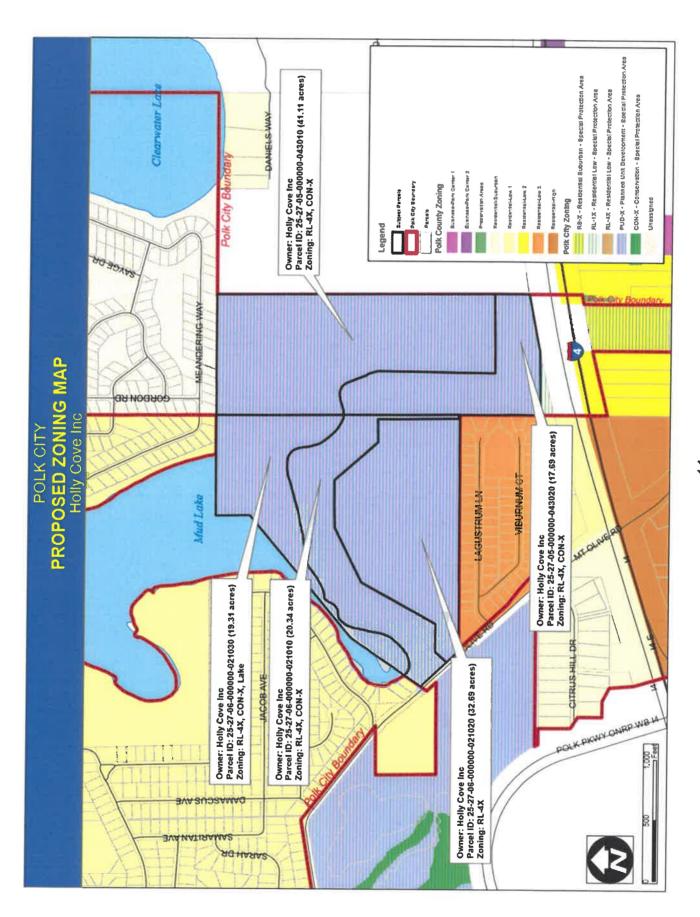

#### **AGENDA**

- PUBLIC HEARING—Ordinance 2019-04 An Ordinance approving a Conditional Use Permit to allow for a Special Events Facility on approximately 2.5 acres at 545 Orange Boulevard (Parcel ID 25-26-33-296500-045020); Providing for Severability; Providing for Conflict; and Providing for an Effective Date. First Reading
- 2. PUBLIC HEARING Ordinance 2019-05 An Ordinance of Polk City, Florida, amending the official Polk City Zoning Map to change the zoning on approximately 132.14 acres locate on the north side of Mt. Olive Road, East of SR 33, east of Golden Gate Boulevard from Residential Low-4X to Planned Unit Development-X in the Green Swamp Area of Critical State Concern to allow for 400 single family detached homes (Parcel number: 25-27-06-000000-021020; 25-27-06-000000-021010; 25-27-06-000000-021030; 25-27-05-000000-043010; and 25-27-05-000000-043020); transmitting said amendment to the Florida Department of Economic Opportunity for finding of Compliance; Providing for Severability; Providing for Conflict; and Providing for An Effective Date. First Reading
- 3. **PUBLIC HEARING—Ordinance 2019-06** An Ordinance of Polk City, Florida, amending the Polk City Comprehensive Plan, Revising the Future Land Use Element to add the Future Land Use Designation of Mixed Use; and transmitting said Amendment to the Florida Department of Economic Opportunity for Finding of Compliance; Providing for Severability; Providing for Conflict; and Providing for an Effective Date. **First Reading**
- 4. **PUBLIC HEARING–Ordinance 2019-07** An Ordinance of Polk City, Florida amending the Polk City Land Development Code, amending Article 2, regulations for specific districts, including adding a new Zoning District as Section 2.04.02.17 MU Mixed Use District; Providing for Applicability; Repealer; Severability; and an Effective Date. **First Reading**