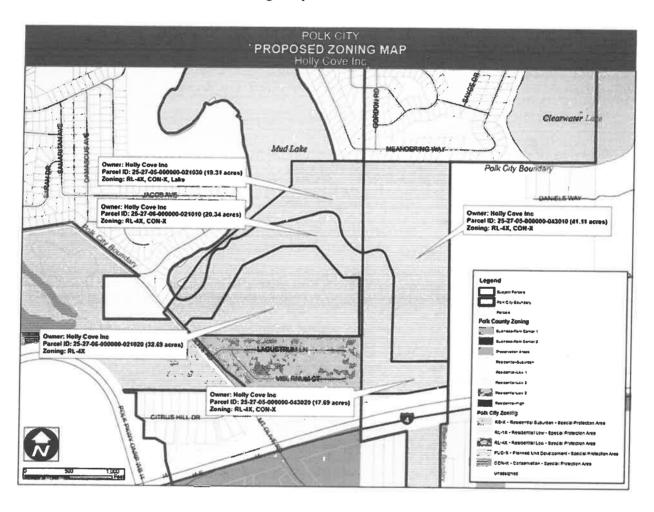

#### **AGENDA**

- PUBLIC HEARING—Ordinance 2019-04 An Ordinance approving a Conditional Use Permit to allow for a Special Events Facility on approximately 2.5 acres at 545 Orange Boulevard (Parcel ID 25-26-33-296500-045020); Providing for Severability; Providing for Conflict; and Providing for an Effective Date. First Reading
- 2. PUBLIC HEARING Ordinance 2019-05 An Ordinance of Polk City, Florida, amending the official Polk City Zoning Map to change the zoning on approximately 132.14 acres locate on the north side of Mt. Olive Road, East of SR 33, east of Golden Gate Boulevard from Residential Low-4X to Planned Unit Development-X in the Green Swamp Area of Critical State Concern to allow for 400 single family detached homes (Parcel number: 25-27-06-000000-021020; 25-27-06-000000-021010; 25-27-06-000000-021030; 25-27-05-000000-043010; and 25-27-05-000000-043020); transmitting said amendment to the Florida Department of Economic Opportunity for finding of Compliance; Providing for Severability; Providing for Conflict; and Providing for An Effective Date. First Reading
- 3. **PUBLIC HEARING—Ordinance 2019-06** An Ordinance of Polk City, Florida, amending the Polk City Comprehensive Plan, Revising the Future Land Use Element to add the Future Land Use Designation of Mixed Use; and transmitting said Amendment to the Florida Department of Economic Opportunity for Finding of Compliance; Providing for Severability; Providing for Conflict; and Providing for an Effective Date. **First Reading**
- 4. **PUBLIC HEARING–Ordinance 2019-07** An Ordinance of Polk City, Florida amending the Polk City Land Development Code, amending Article 2, regulations for specific districts, including adding a new Zoning District as Section 2.04.02.17 MU Mixed Use District; Providing for Applicability; Repealer; Severability; and an Effective Date. **First Reading**