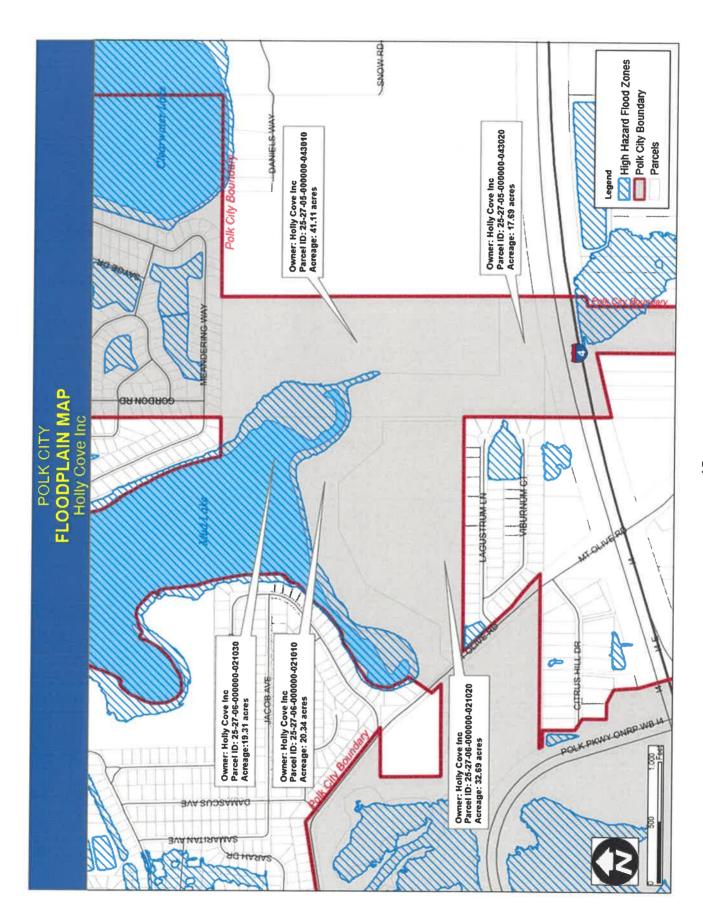

#### **AGENDA**

- PUBLIC HEARING—Ordinance 2019-04 An Ordinance approving a Conditional Use Permit to allow for a Special Events Facility on approximately 2.5 acres at 545 Orange Boulevard (Parcel ID 25-26-33-296500-045020); Providing for Severability; Providing for Conflict; and Providing for an Effective Date. First Reading
- 2. PUBLIC HEARING Ordinance 2019-05 An Ordinance of Polk City, Florida, amending the official Polk City Zoning Map to change the zoning on approximately 132.14 acres locate on the north side of Mt. Olive Road, East of SR 33, east of Golden Gate Boulevard from Residential Low-4X to Planned Unit Development-X in the Green Swamp Area of Critical State Concern to allow for 400 single family detached homes (Parcel number: 25-27-06-000000-021020; 25-27-06-000000-021010; 25-27-06-000000-021030; 25-27-05-000000-043010; and 25-27-05-000000-043020); transmitting said amendment to the Florida Department of Economic Opportunity for finding of Compliance; Providing for Severability; Providing for Conflict; and Providing for An Effective Date. First Reading
- 3. **PUBLIC HEARING—Ordinance 2019-06** An Ordinance of Polk City, Florida, amending the Polk City Comprehensive Plan, Revising the Future Land Use Element to add the Future Land Use Designation of Mixed Use; and transmitting said Amendment to the Florida Department of Economic Opportunity for Finding of Compliance; Providing for Severability; Providing for Conflict; and Providing for an Effective Date. **First Reading**
- 4. **PUBLIC HEARING–Ordinance 2019-07** An Ordinance of Polk City, Florida amending the Polk City Land Development Code, amending Article 2, regulations for specific districts, including adding a new Zoning District as Section 2.04.02.17 MU Mixed Use District; Providing for Applicability; Repealer; Severability; and an Effective Date. **First Reading**