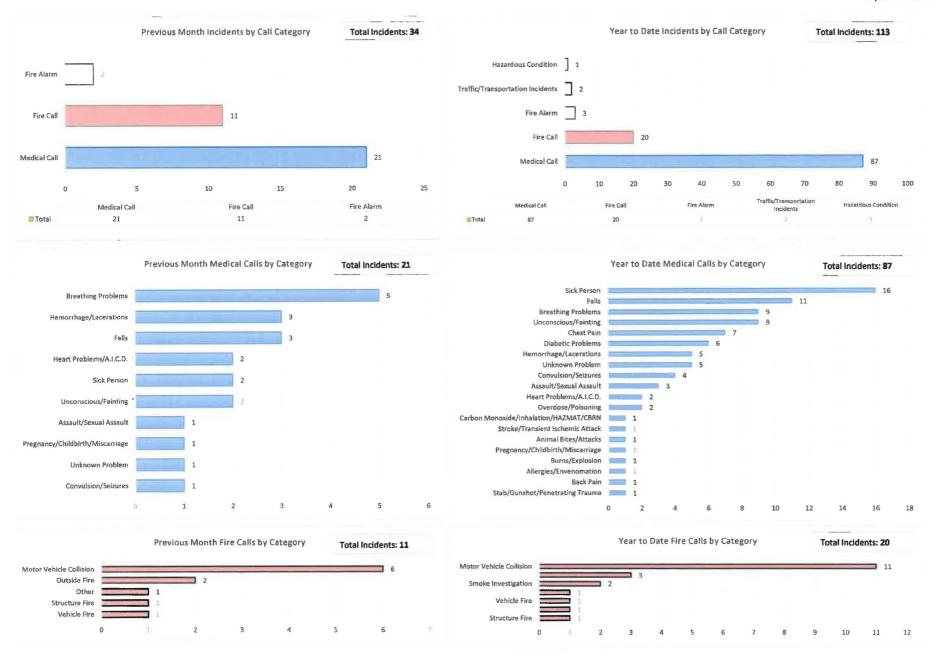

194    | 191    | 185    | 223           | 121                 | 0       |        |        |        |        |        | 1126   |
|                            |                          |        |        |        |               | al Patrons          |         |        |        |        |        |        |        |
|                            | 1716                     | 1615   | 1278   | 1308   | 1352          | 846                 | 328     |        |        |        |        |        | 8443   |

<sup>\*</sup> Library checkouts are reflecting a lower number than actual checkouts. Renewals will be added in as soon as the county can get the numbers to us. Prepared by: Suzette Penton May 06, 2020

### **City of Polk City Summary Report**

2020 Report Through April Report Date: 2020-05-08



Dispatch to Arrival: Average:5:10, 90th Percentile: 9:57
Total Response Time: Average: 6:18, 90th Percentile: 12:45

**Submitted by:**Polk County Deputy Fire Chief, Tony Crouse

# Public Works Report March 2020

### **Public Works**

**Summary**: Public Works maintained all Public facilities to include Library, City Hall, Freedom Park, Bronson Center, Old Public Works Facility, Courts, McManigle Park, Fishing Pier, New Public Work/Utility facilities, and Activity Center.

- Mowed and trimmed all City facilities
- Inspected Freedom Park, Recreation Courts, Fishing Pier, and McManigle Park,
- Activity Center Set up and tear down of facility for Rental of Building.
- Bronson Center- Set up and tear down of facility for Rental of Building
- Monitored and serviced all storm drains throughout