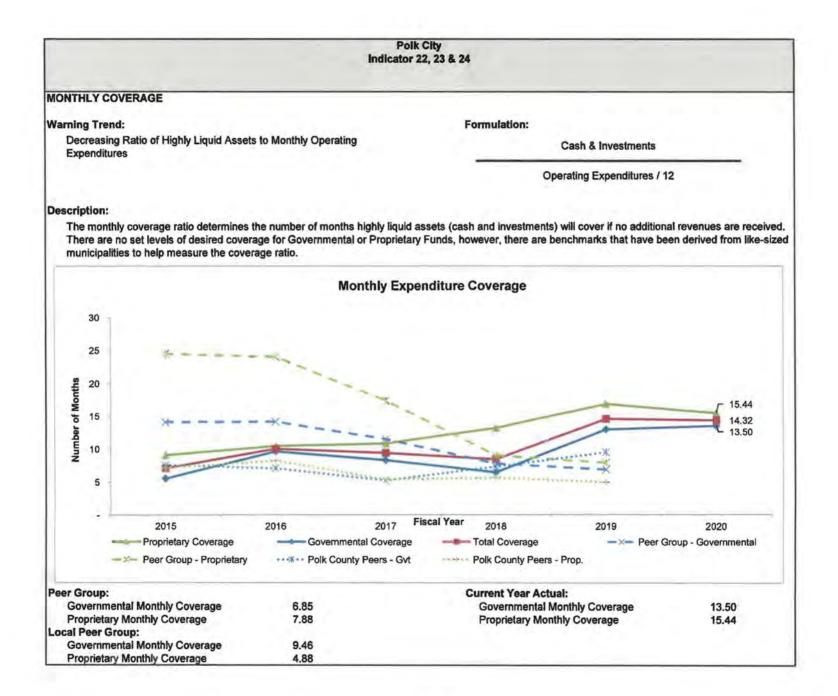

| Fit                                                               | scal Year                                               |                                                                        |                                                        |
| Peer Gro<br>Prop                       | oup:<br>prietary Net Pos                                              | ition                                                               | NA                                                                               |                                                                   | Current Year Actua<br>Proprietary Net P                 |                                                                        | 6,510,963                                              |















|