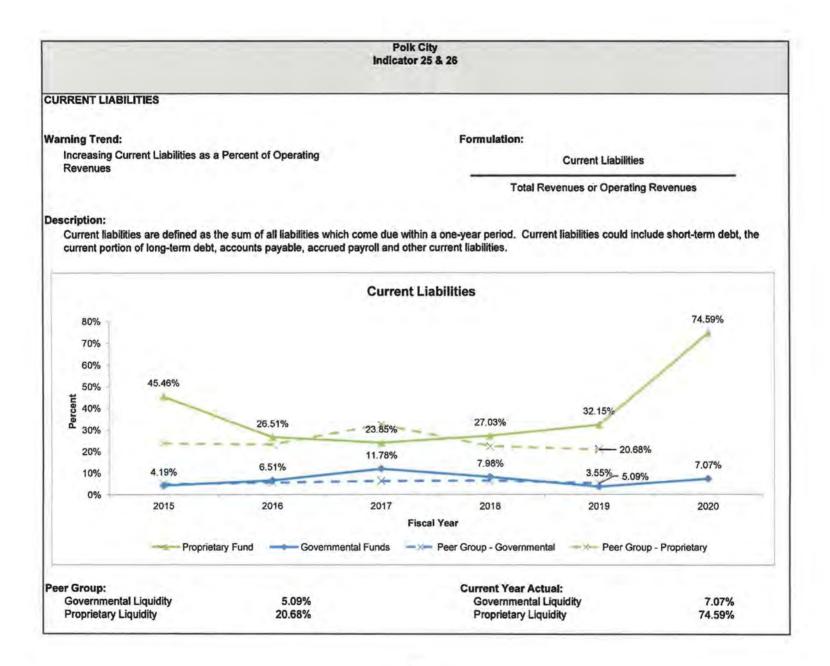

| Fit                                                               | scal Year                                               |                                                                        |                                                        |
| Peer Gro<br>Prop                       | oup:<br>prietary Net Pos                                              | ition                                                               | NA                                                                               |                                                                   | Current Year Actua<br>Proprietary Net P                 |                                                                        | 6,510,963                                              |















|