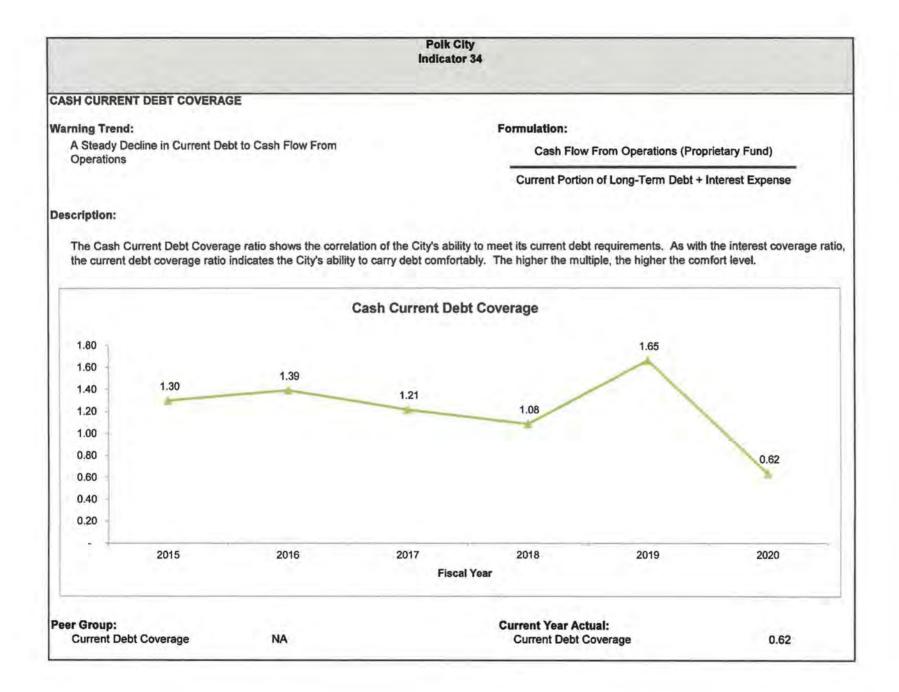

| NA                                                           |                       | Current Year Actual:<br>Capital Outlay |                    | 10.11%                                            |













Long-Term Obligations per Capita





#### State-Wide Peers - 2019

| Entity                         | Tax Prop Value | Millage Rate | Population |
|--------------------------------|----------------|--------------|------------|
| M00600 - Apalachicola, City of | 160.6318       | 9.3000       | 2,339      |
| M04500 - Bunnell, City of      | 196.4885       | 6.4300       | 3,271      |
| M04600 - Bushnell, City of     | 161.3662       | 3.8691       | 2,509      |
| M05200 - Carrabelle, City of   | 113.2053       | 9.0000       | 2,883      |
| M06000 - Chiefland, City of    | 129.9318       | 7.9075       | 2,229      |
| M06100 - Chipley, City of      | 142.6018       | 7.0000       | 3,568      |
| M11700 - Frostproof, City of   | 135.7402       | 6.9705       | 3,197      |
| M1