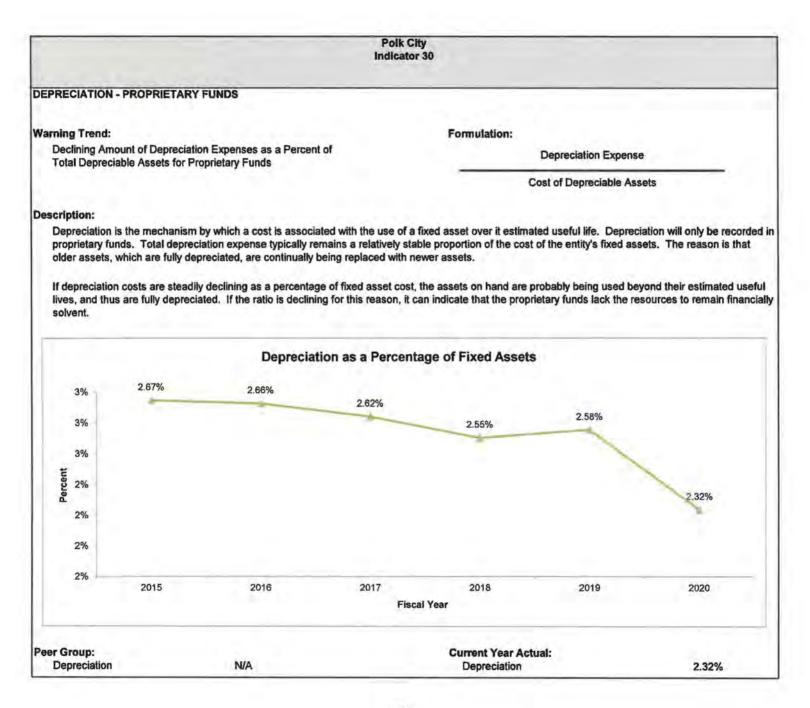

| NA                                                           |                       | Current Year Actual:<br>Capital Outlay |                    | 10.11%                                            |













Long-Term Obligations per Capita





#### State-Wide Peers - 2019

| Entity                         | Tax Prop Value | Millage Rate | Population |
|--------------------------------|----------------|--------------|------------|
| M00600 - Apalachicola, City of | 160.6318       | 9.3000       | 2,339      |
| M04500 - Bunnell, City of      | 196.4885       | 6.4300       | 3,271      |
| M04600 - Bushnell, City of     | 161.3662       | 3.8691       | 2,509      |
| M05200 - Carrabelle, City of   | 113.2053       | 9.0000       | 2,883      |
| M06000 - Chiefland, City of    | 129.9318       | 7.9075       | 2,229      |
| M06100 - Chipley, City of      | 142.6018       | 7.0000       | 3,568      |
| M11700 - Frostproof, City of   | 135.7402       | 6.9705       | 3,197      |