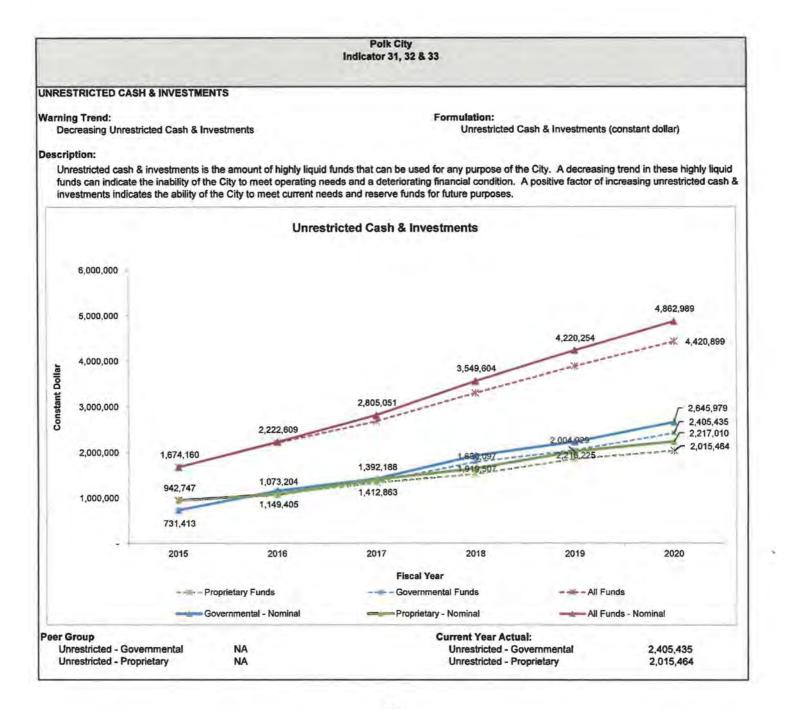

| NA                                                           |                       | Current Year Actual:<br>Capital Outlay |                    | 10.11%                                            |













Long-Term Obligations per Capita





#### State-Wide Peers - 2019

| Entity                         | Tax Prop Value | Millage Rate | Population |
|--------------------------------|----------------|--------------|------------|
| M00600 - Apalachicola, City of | 160.6318       | 9.3000       | 2,339      |
| M04500 - Bunnell, City of      | 196.4885       | 6.4300       | 3,271      |
| M04600 - Bushnell, City of     | 161.3662       | 3.8691       | 2,509      |
| M05200 - Carrabelle, City of   | 113.2053       | 9.0000       | 2,883      |
| M06000 - Chiefland, City of    | 129.9318       | 7.9075       | 2,229      |
| M06100 - Chipley, City of      | 142.6018       | 7.0000       | 3,568      |
| M11700 - Frostproof, City of   | 135.7402       | 6.9705       | 3,197      |
|