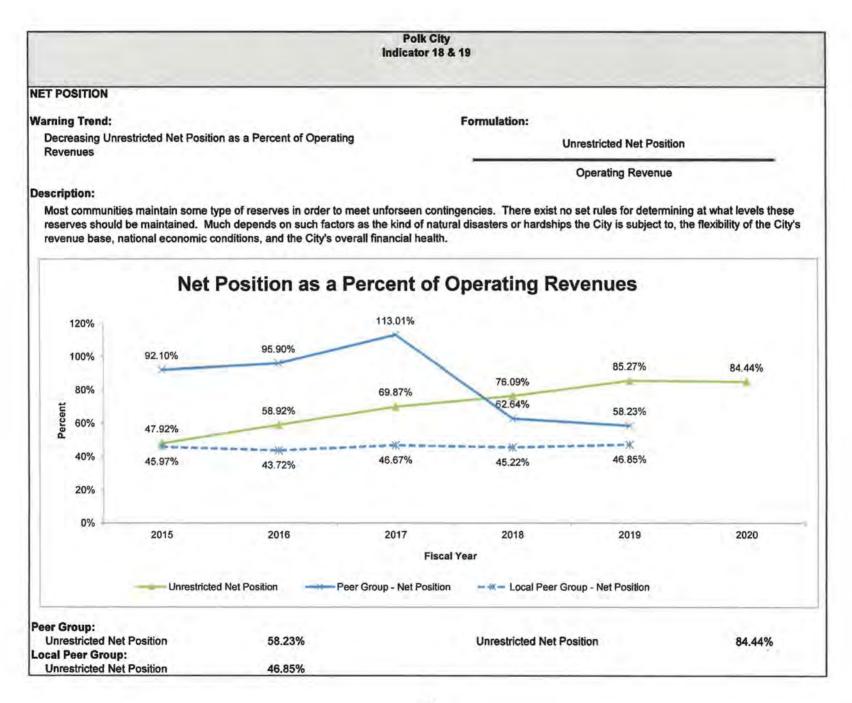

| Fit                                                               | scal Year                                               |                                                                        |                                                        |
| Peer Gro<br>Prop                       | oup:<br>prietary Net Pos                                              | ition                                                               | NA                                                                               |                                                                   | Current Year Actua<br>Proprietary Net P                 |                                                                        | 6,510,963                                              |















|