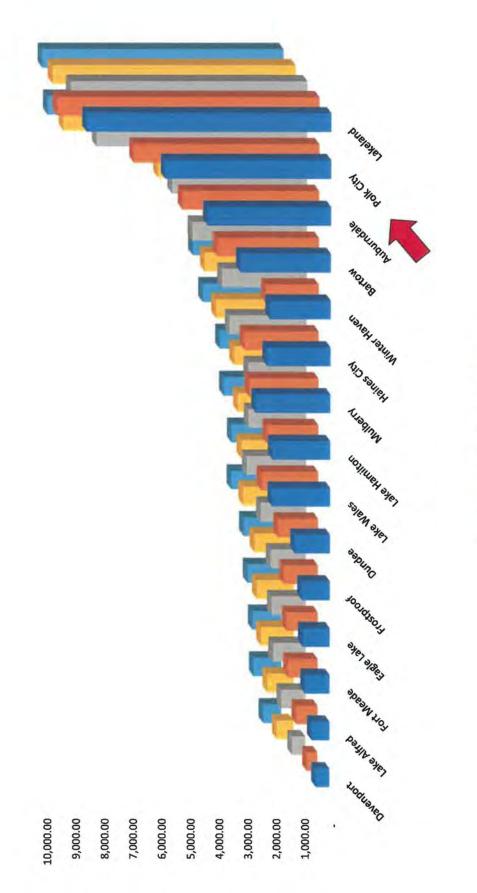

| NA                                                           |                       | Current Year Actual:<br>Capital Outlay |                    | 10.11%                                            |













Long-Term Obligations per Capita





#### State-Wide Peers - 2019

| Entity                         | Tax Prop Value | Millage Rate | Population |
|--------------------------------|----------------|--------------|------------|
| M00600 - Apalachicola, City of | 160.6318       | 9.3000       | 2,339      |
| M04500 - Bunnell, City of      | 196.4885       | 6.4300       | 3,271      |
| M04600 - Bushnell, City of     | 161.3662       | 3.8691       | 2,509      |
| M05200 - Carrabelle, City of   | 113.2053       | 9.0000       | 2,883      |
| M06000 - Chiefland, City of    | 129.9318       | 7.9075       | 2,229      |
| M06100 - Chipley, City of      | 142.6018       | 7.0000       | 3,568      |
| M11700 - Frostproof, City of   | 135.7402       | 6.9705       | 3,197      |
| M19400 - Lake Helen, City of   | 102.7178