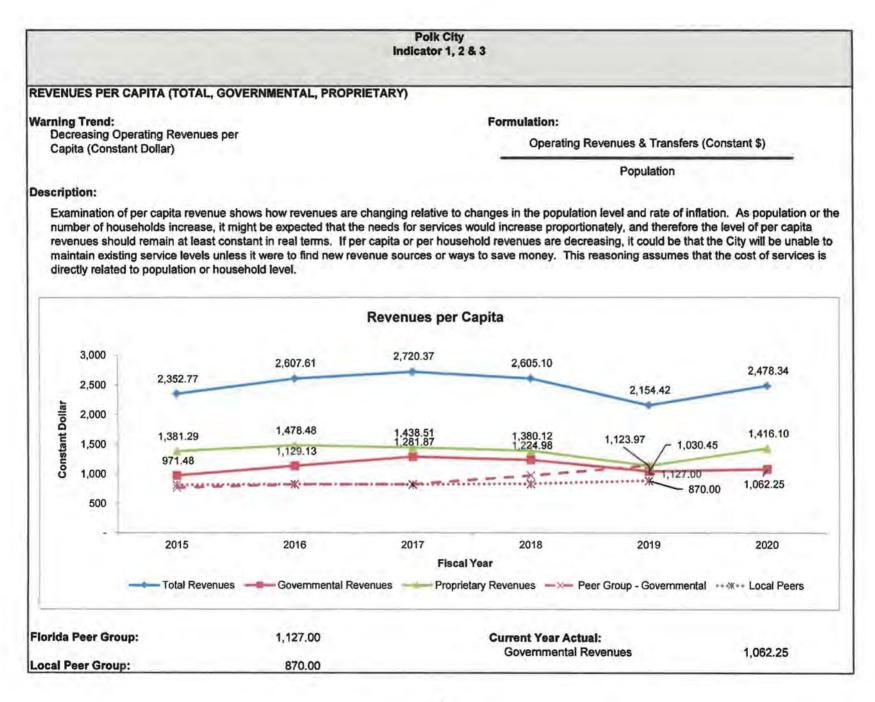

|               |
|     | Cash Current Debt Service Coverage                                                                                                       | 1.30             | 1:39             | 1.21             | 1.08             | 1.65               | 0             |
| 4   |                                                                                                                                          | 1.30             |                  |                  |                  |                    |               |
|     | All-In Coverage (Standard and Poors)                                                                                                     |                  | 1.41             | 1.21             | 2.00             | 1.70               | 1114          |

















|                                        |                                                                       |                                                                     |                                                                                  | Polk City<br>Indicator 1                                          | 8                                                       |                                                                        |                                                        |
|----------------------------------------|-----------------------------------------------------------------------|---------------------------------------------------------------------|----------------------------------------------------------------------------