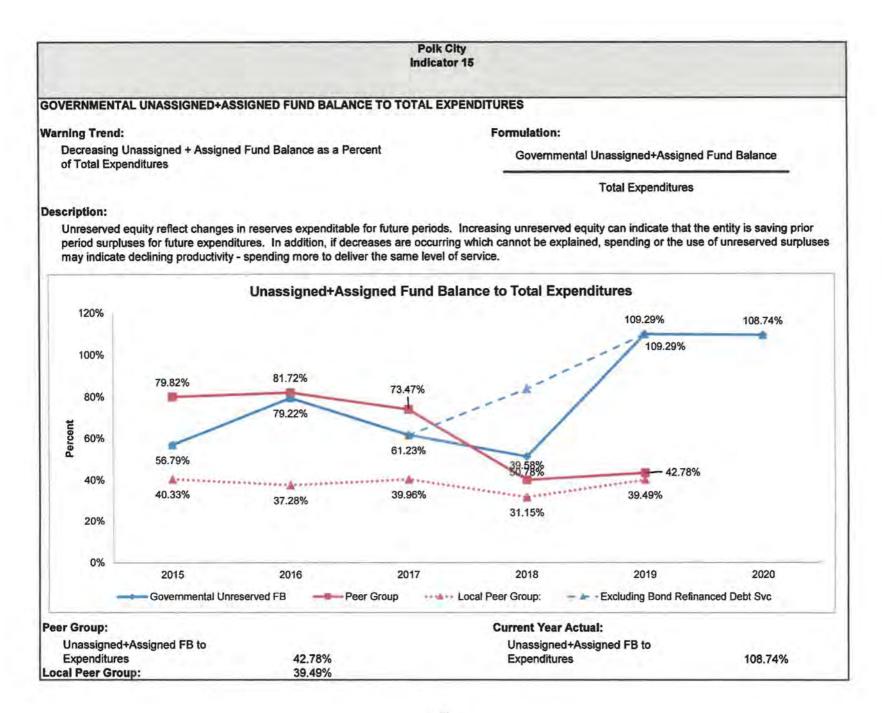

|
|     | Cash Current Debt Service Coverage                                                                                                       | 1.30             | 1:39             | 1.21             | 1.08             | 1.65               | 0             |
| 4   |                                                                                                                                          | 1.30             |                  |                  |                  |                    |               |
|     | All-In Coverage (Standard and Poors)                                                                                                     |                  | 1.41             | 1.21             | 2.00             | 1.70               | 1114          |

















|                                        |                                                                       |                                                                     |                                                                                  | Polk City<br>Indicator 1                                          | 8                                                       |                                                                        |                                                        |
|----------------------------------------|-----------------------------------------------------------------------|---------------------------------------------------------------------|----------------------------------------------------------------------------------|-------