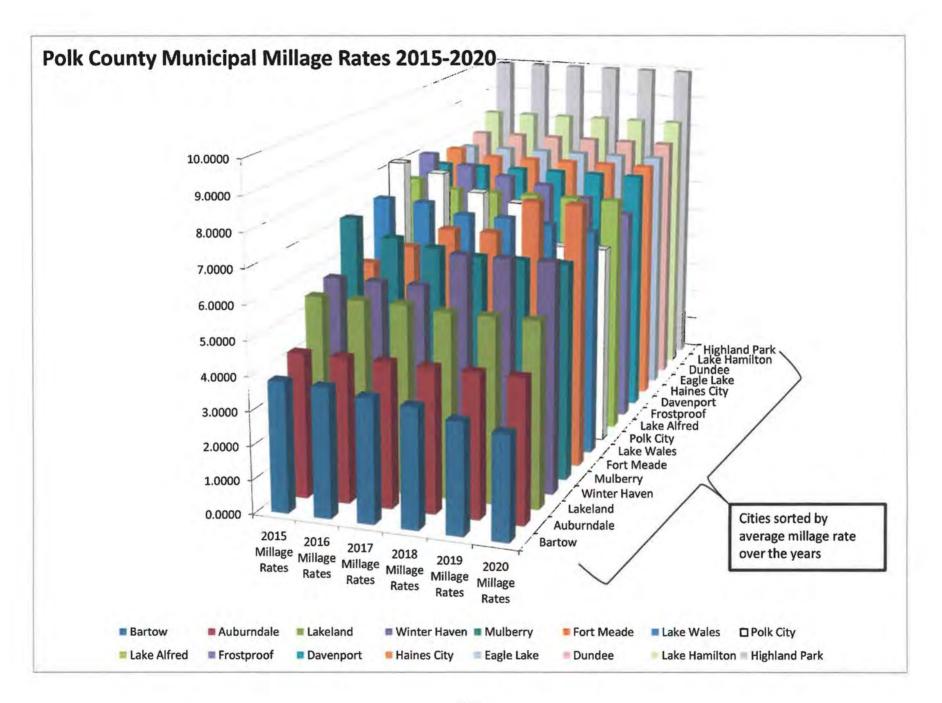

| NA                                                           |                       | Current Year Actual:<br>Capital Outlay |                    | 10.11%                                            |













Long-Term Obligations per Capita





#### State-Wide Peers - 2019

| Entity                         | Tax Prop Value | Millage Rate | Population |
|--------------------------------|----------------|--------------|------------|
| M00600 - Apalachicola, City of | 160.6318       | 9.3000       | 2,339      |
| M04500 - Bunnell, City of      | 196.4885       | 6.4300       | 3,271      |
| M04600 - Bushnell, City of     | 161.3662       | 3.8691       | 2,509      |
| M05200 - Carrabelle, City of   | 113.2053       | 9.0000       | 2,883      |
| M06000 - Chiefland, City of    | 129.9318       | 7.9075       | 2,229      |
| M06100 - Chipley, City of      | 142.6018       | 7.0000       | 3,568      |
| M11700 - Frostproof, City of   | 135.7402       | 6.9705       | 3,197      |
| M19400 -