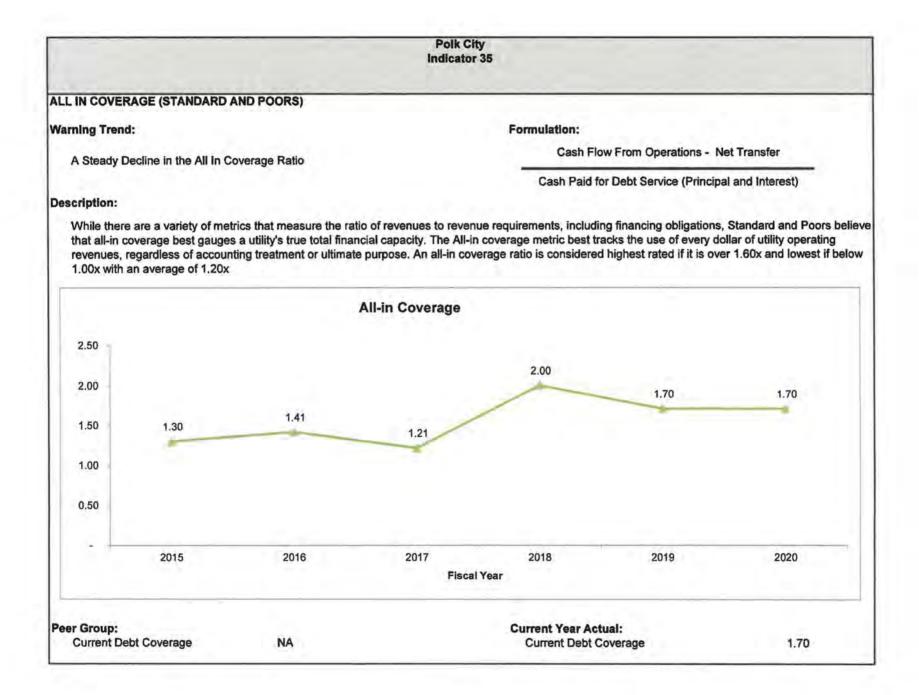

| NA                                                           |                       | Current Year Actual:<br>Capital Outlay |                    | 10.11%                                            |













Long-Term Obligations per Capita





#### State-Wide Peers - 2019

| Entity                         | Tax Prop Value | Millage Rate | Population |
|--------------------------------|----------------|--------------|------------|
| M00600 - Apalachicola, City of | 160.6318       | 9.3000       | 2,339      |
| M04500 - Bunnell, City of      | 196.4885       | 6.4300       | 3,271      |
| M04600 - Bushnell, City of     | 161.3662       | 3.8691       | 2,509      |
| M05200 - Carrabelle, City of   | 113.2053       | 9.0000       | 2,883      |
| M06000 - Chiefland, City of    | 129.9318       | 7.9075       | 2,229      |
| M06100 - Chipley, City of      | 142.6018       | 7.0000       | 3,568      |
| M11700 - Frostproof, City of   | 135.7402       | 6.9705       | 3,197      |
| M194