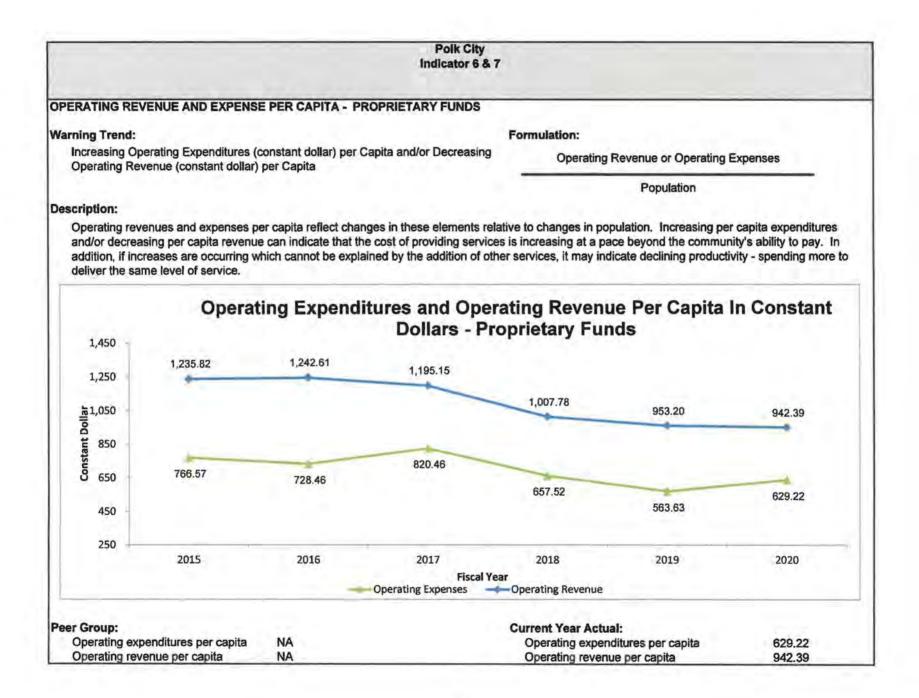

|
|     | Cash Current Debt Service Coverage                                                                                                       | 1.30             | 1:39             | 1.21             | 1.08             | 1.65               | 0             |
| 4   |                                                                                                                                          | 1.30             |                  |                  |                  |                    |               |
|     | All-In Coverage (Standard and Poors)                                                                                                     |                  | 1.41             | 1.21             | 2.00             | 1.70               | 1114          |

















|                                        |                                                                       |                                                                     |                                                                                  | Polk City<br>Indicator 1                                          | 8                                                       |                                                                        |                                                        |
|----------------------------------------|-----------------------------------------------------------------------|---------------------------------------------------------------------|----------------------------------------------------------------------------------