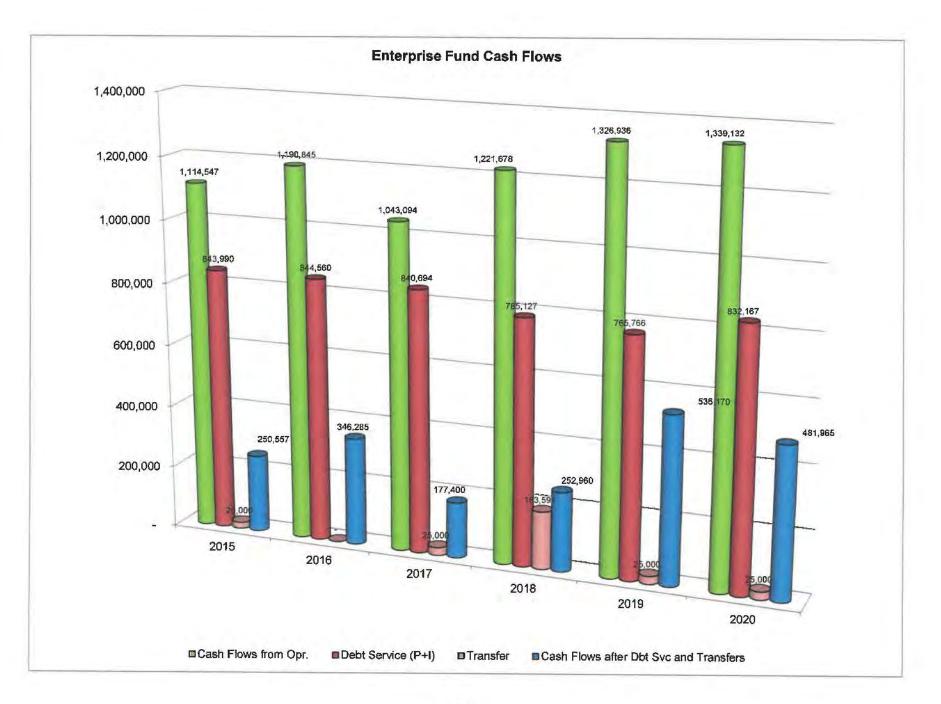

| NA                                                           |                       | Current Year Actual:<br>Capital Outlay |                    | 10.11%                                            |













Long-Term Obligations per Capita





#### State-Wide Peers - 2019

| Entity                         | Tax Prop Value | Millage Rate | Population |
|--------------------------------|----------------|--------------|------------|
| M00600 - Apalachicola, City of | 160.6318       | 9.3000       | 2,339      |
| M04500 - Bunnell, City of      | 196.4885       | 6.4300       | 3,271      |
| M04600 - Bushnell, City of     | 161.3662       | 3.8691       | 2,509      |
| M05200 - Carrabelle, City of   | 113.2053       | 9.0000       | 2,883      |
| M06000 - Chiefland, City of    | 129.9318       | 7.9075       | 2,229      |
| M06100 - Chipley, City of      | 142.6018       | 7.0000       | 3,568      |
| M11700 - Frostproof, City of   | 135.7402       | 6.9705       | 3,197      |
| M19400