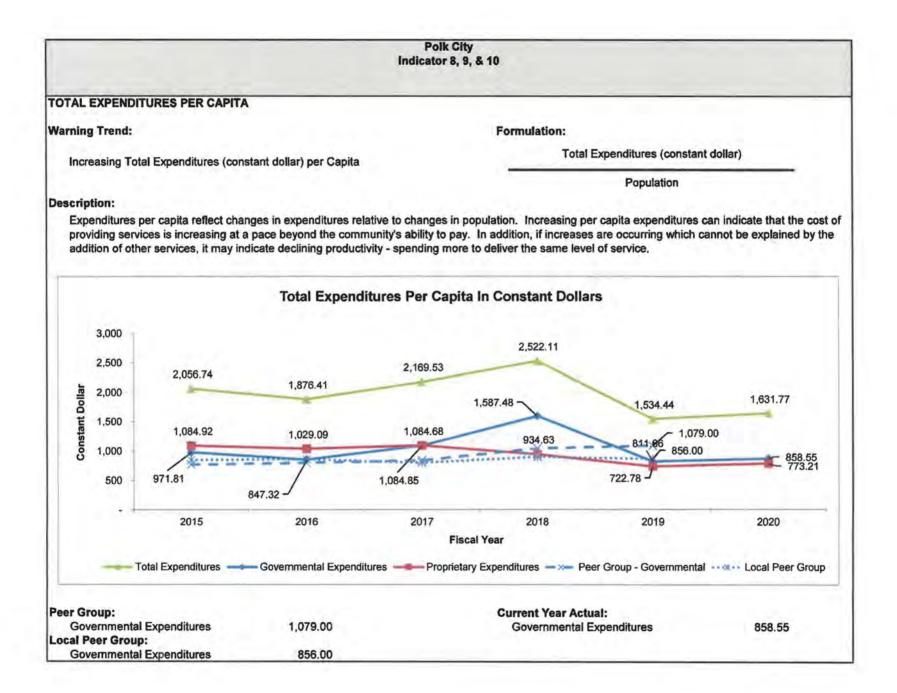

|
|     | Cash Current Debt Service Coverage                                                                                                       | 1.30             | 1:39             | 1.21             | 1.08             | 1.65               | 0             |
| 4   |                                                                                                                                          | 1.30             |                  |                  |                  |                    |               |
|     | All-In Coverage (Standard and Poors)                                                                                                     |                  | 1.41             | 1.21             | 2.00             | 1.70               | 1114          |

















|                                        |                                                                       |                                                                     |                                                                                  | Polk City<br>Indicator 1                                          | 8                                                       |                                                                        |                                                        |
|----------------------------------------|-----------------------------------------------------------------------|---------------------------------------------------------------------|----------------------------------------------------------------------------------|-