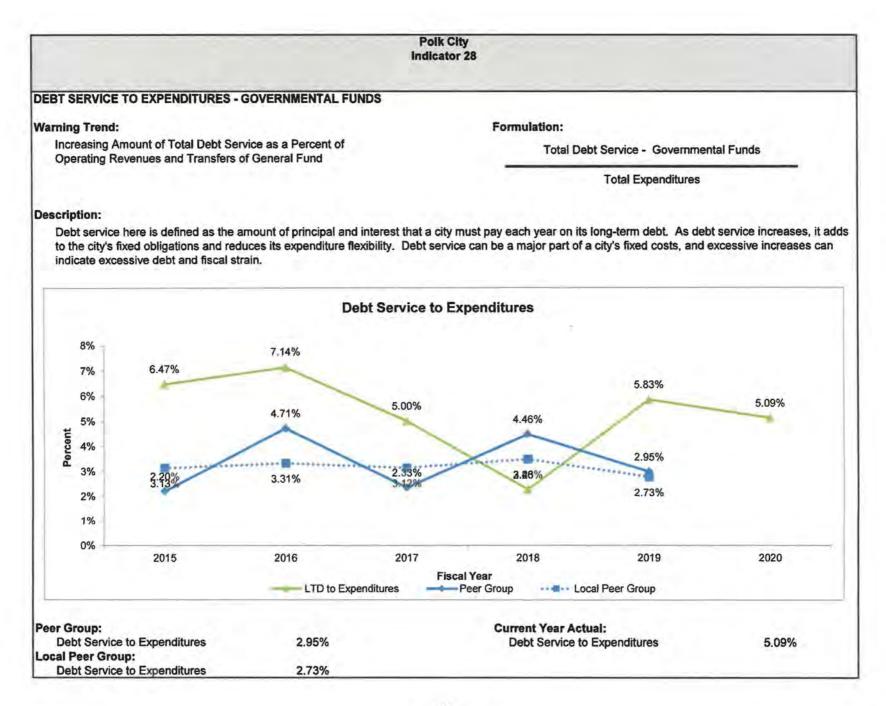

| Fit                                                               | scal Year                                               |                                                                        |                                                        |
| Peer Gro<br>Prop                       | oup:<br>prietary Net Pos                                              | ition                                                               | NA                                                                               |                                                                   | Current Year Actua<br>Proprietary Net P                 |                                                                        | 6,510,963                                              |















|