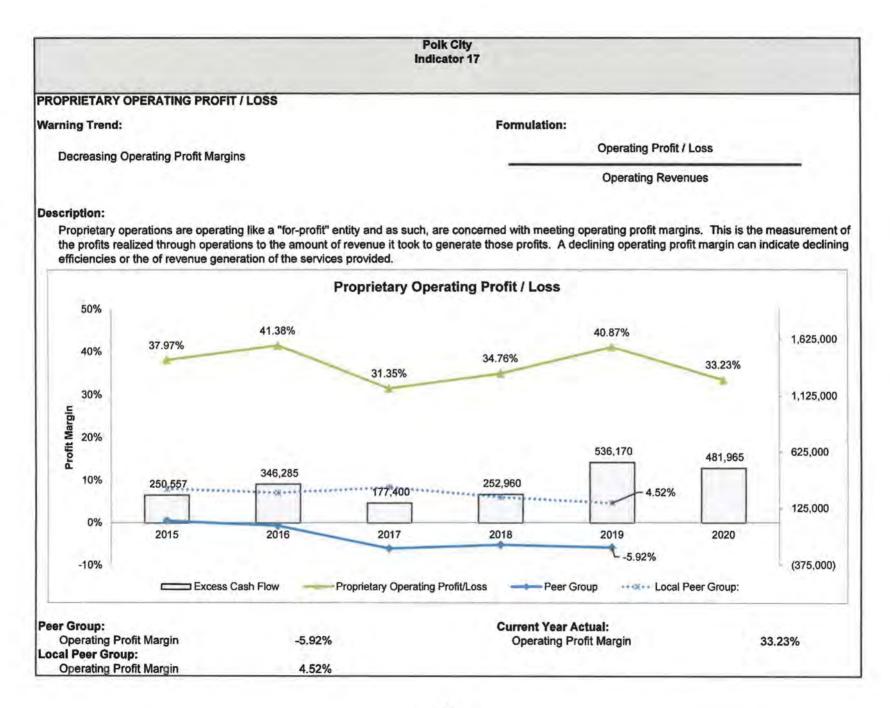

| Fit                                                               | scal Year                                               |                                                                        |                                                        |
| Peer Gro<br>Prop                       | oup:<br>prietary Net Pos                                              | ition                                                               | NA                                                                               |                                                                   | Current Year Actua<br>Proprietary Net P                 |                                                                        | 6,510,963                                              |















|