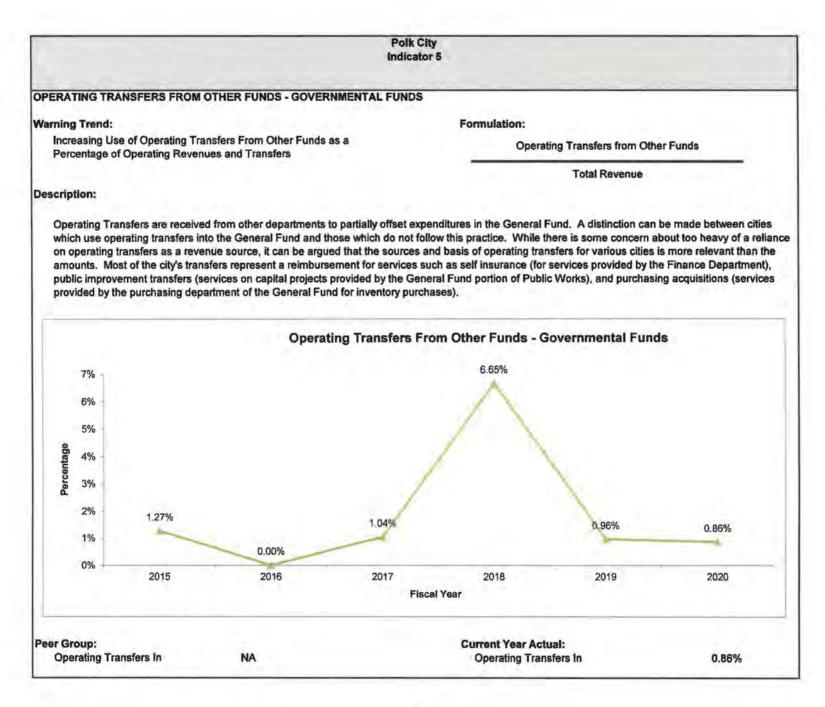

|
|     | Cash Current Debt Service Coverage                                                                                                       | 1.30             | 1:39             | 1.21             | 1.08             | 1.65               | 0             |
| 4   |                                                                                                                                          | 1.30             |                  |                  |                  |                    |               |
|     | All-In Coverage (Standard and Poors)                                                                                                     |                  | 1.41             | 1.21             | 2.00             | 1.70               | 1114          |

















|                                        |                                                                       |                                                                     |                                                                                  | Polk City<br>Indicator 1                                          | 8                                                       |                                                                        |                                                        |
|----------------------------------------|-----------------------------------------------------------------------|---------------------------------------------------------------------|--------------------------------------------------------------------------------