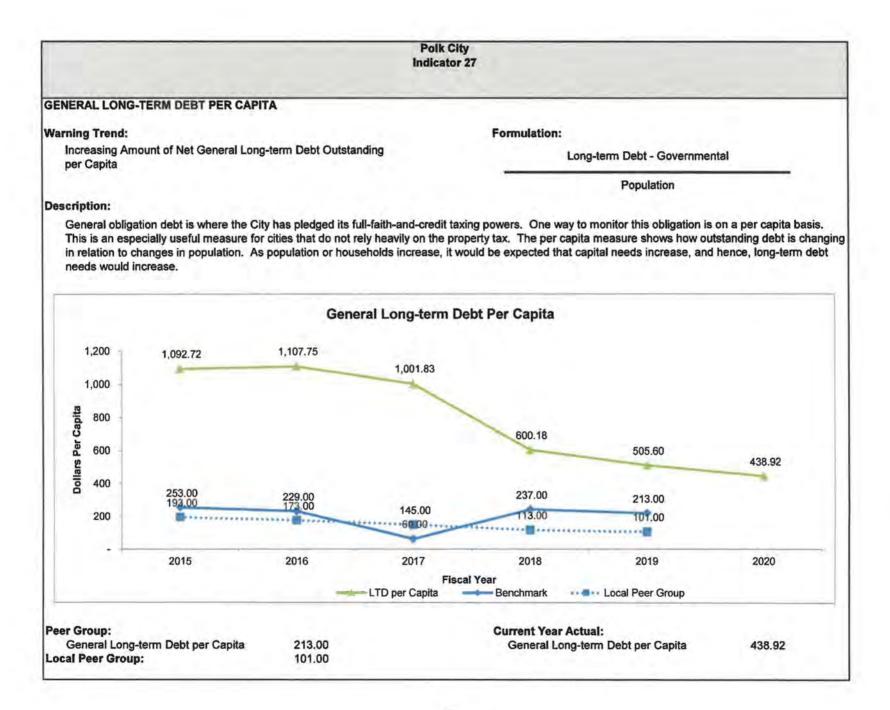

| Fit                                                               | scal Year                                               |                                                                        |                                                        |
| Peer Gro<br>Prop                       | oup:<br>prietary Net Pos                                              | ition                                                               | NA                                                                               |                                                                   | Current Year Actua<br>Proprietary Net P                 |                                                                        | 6,510,963                                              |















|