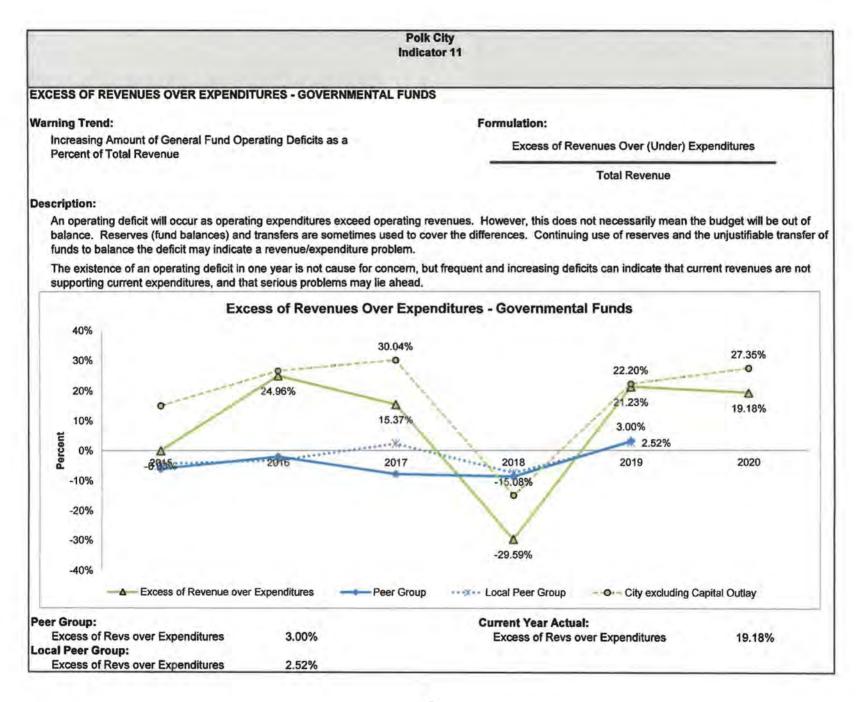

|
|     | Cash Current Debt Service Coverage                                                                                                       | 1.30             | 1:39             | 1.21             | 1.08             | 1.65               | 0             |
| 4   |                                                                                                                                          | 1.30             |                  |                  |                  |                    |               |
|     | All-In Coverage (Standard and Poors)                                                                                                     |                  | 1.41             | 1.21             | 2.00             | 1.70               | 1114          |

















|                                        |                                                                       |                                                                     |                                                                                  | Polk City<br>Indicator 1                                          | 8                                                       |                                                                        |                                                        |
|----------------------------------------|-----------------------------------------------------------------------|---------------------------------------------------------------------|----------------------------------------------------------------------------------|---