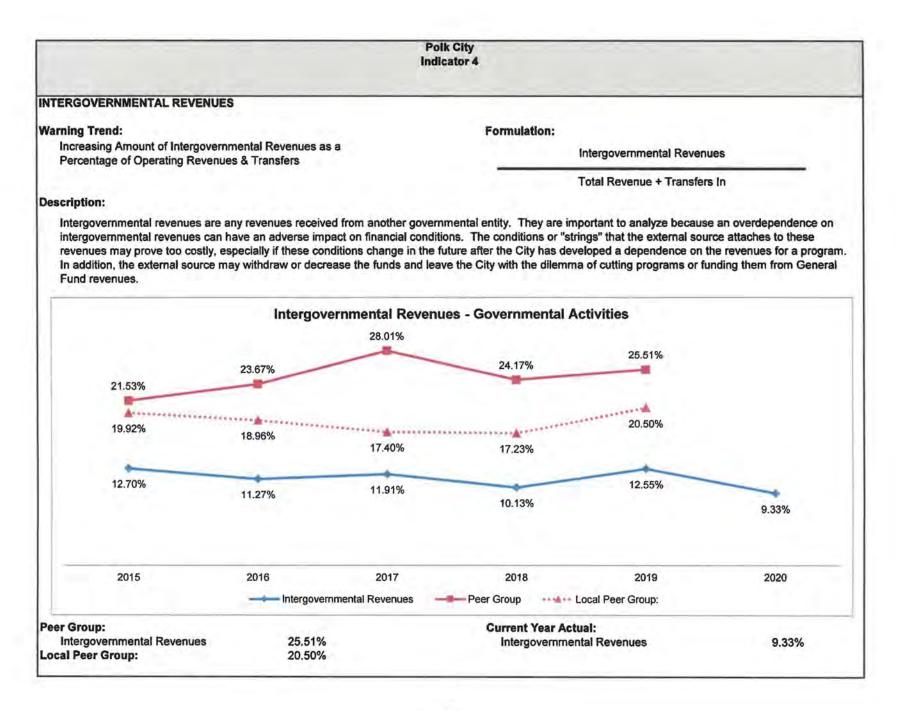

|
|     | Cash Current Debt Service Coverage                                                                                                       | 1.30             | 1:39             | 1.21             | 1.08             | 1.65               | 0             |
| 4   |                                                                                                                                          | 1.30             |                  |                  |                  |                    |               |
|     | All-In Coverage (Standard and Poors)                                                                                                     |                  | 1.41             | 1.21             | 2.00             | 1.70               | 1114          |

















|                                        |                                                                       |                                                                     |                                                                                  | Polk City<br>Indicator 1                                          | 8                                                       |                                                                        |                                                        |
|----------------------------------------|-----------------------------------------------------------------------|---------------------------------------------------------------------|------------------------------------------------------------------------------