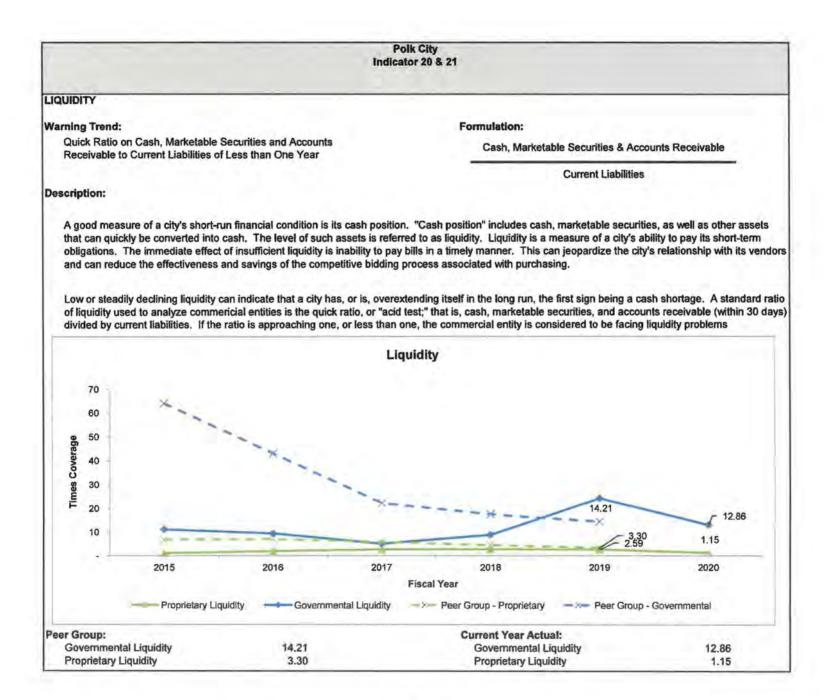

| Fit                                                               | scal Year                                               |                                                                        |                                                        |
| Peer Gro<br>Prop                       | oup:<br>prietary Net Pos                                              | ition                                                               | NA                                                                               |                                                                   | Current Year Actua<br>Proprietary Net P                 |                                                                        | 6,510,963                                              |















|