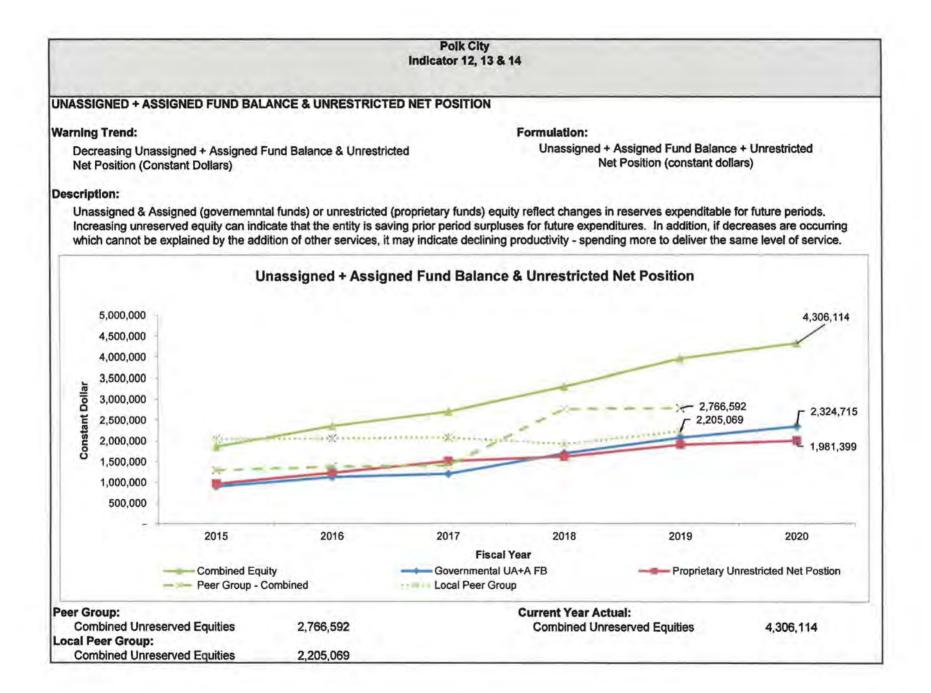

|
|     | Cash Current Debt Service Coverage                                                                                                       | 1.30             | 1:39             | 1.21             | 1.08             | 1.65               | 0             |
| 4   |                                                                                                                                          | 1.30             |                  |                  |                  |                    |               |
|     | All-In Coverage (Standard and Poors)                                                                                                     |                  | 1.41             | 1.21             | 2.00             | 1.70               | 1114          |

















|                                        |                                                                       |                                                                     |                                                                                  | Polk City<br>Indicator 1                                          | 8                                                       |                                                                        |                                                        |
|----------------------------------------|-----------------------------------------------------------------------|---------------------------------------------------------------------|----------------------------------------------------------------------------------|-----