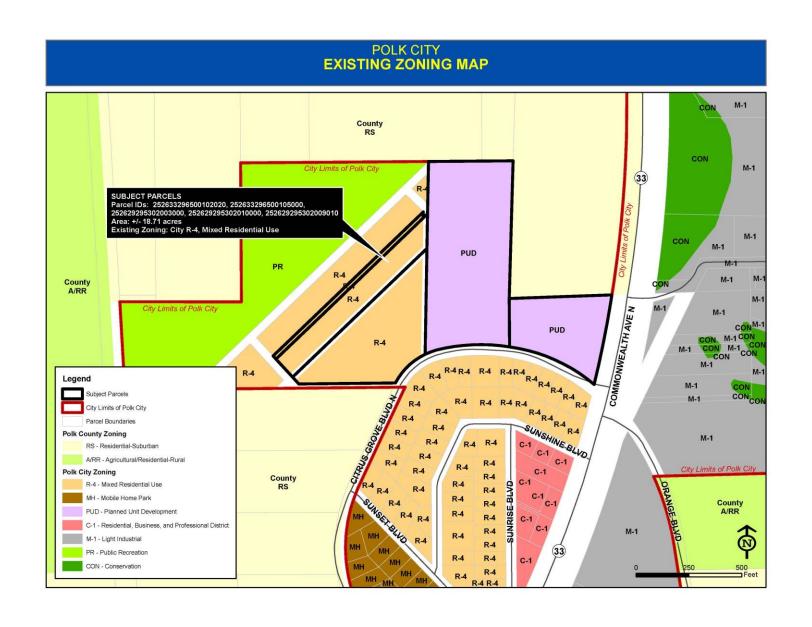

### **AGENDA**

- 1. PUBLIC HEARING - ORDINANCE 2020-11 - AN ORDINANCE OF POLK CITY, FLORIDA: AMENDING THE FUTURE LAND USE MAP OF THE CITY'S COMPREHENSIVE PLAN BY CHANGING THE FUTURE LAND USE DESIGNATION OF APPROXIMATELY 3.22 ACRES LOCATED AT NORTHWEST CORNER OF THE INTERSECTION COMMONWEALTH AVENUE NORTH (SR 33) AND CITRUS GROVE BOULEVARD NORTH FROM COMMERCIAL TO RESIDENTIAL; TRANSMITTING THE AMENDMENT AND NOTIFYING THE FLORIDA DEPARTMENT OF ECONOMIC OPPORTUNITY; PROVIDING FOR SEVERABILITY; PROVIDING AN EFFECTIVE DATE. Second and Final Reading
- 2. PUBLIC HEARING ORDINANCE 2020-12 AN ORDINANCE OF POLK CITY, FLORIDA; AMENDING THE OFFICIAL POLK CITY ZONING MAP TO CHANGE THE ZONING ON APPROXIMATELY 18.71 ACRES LOCATED AT THE NORTHWEST CORNER OF COMMONWEALTH AVENUE (SR 33) AND CITRUS GROVE BOULEVARD NORTH FROM R-4 MIXED RESIDENTIAL USE AND PLANNED UNIT DEVELOPMENT TO PLANNED UNIT DEVELOPMENT TO ALLOW FOR 168 MULTIFAMILY DWELLING UNITS; PROVIDING FOR SEVERABILITY; PROVIDING FOR REPEAL OF CONFLICTING ORDINANCES; PROVIDING AN EFFECTIVE DATE. Second and Final Reading

### Public Hearing – Ordinance 2020-12

City Manager Jackson discussed this Ordinance of Polk City, Florida, amending the official Polk City Zoning Map to change the zoning on approximately 18.71 acres located at the Northwest corner of Commonwealth Avenue (SR 33) and Citrus Grove Boulevard North from R-4 Mixed Residential Use and Planned Unit Development to Planned Unit Development to allow for 168 Multi-family dwelling units; providing for severability; providing for repeal of conflicting ordinances; providing for an effective date. **First Reading** 