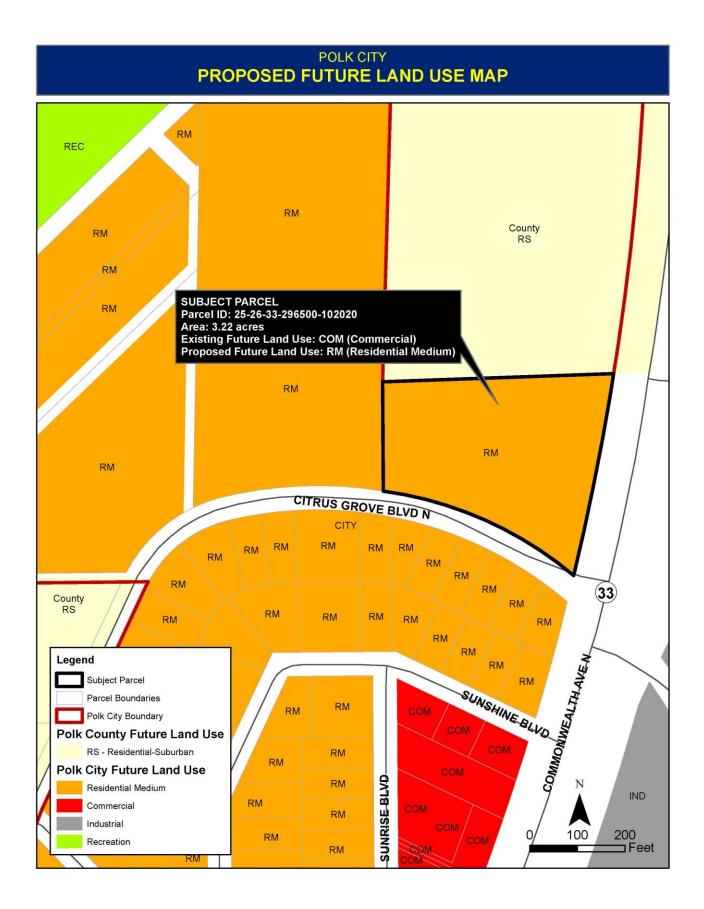

### **AGENDA**

- 1. PUBLIC HEARING - ORDINANCE 2020-11 - AN ORDINANCE OF POLK CITY, FLORIDA: AMENDING THE FUTURE LAND USE MAP OF THE CITY'S COMPREHENSIVE PLAN BY CHANGING THE FUTURE LAND USE DESIGNATION OF APPROXIMATELY 3.22 ACRES LOCATED AT NORTHWEST CORNER OF THE INTERSECTION COMMONWEALTH AVENUE NORTH (SR 33) AND CITRUS GROVE BOULEVARD NORTH FROM COMMERCIAL TO RESIDENTIAL; TRANSMITTING THE AMENDMENT AND NOTIFYING THE FLORIDA DEPARTMENT OF ECONOMIC OPPORTUNITY; PROVIDING FOR SEVERABILITY; PROVIDING AN EFFECTIVE DATE. Second and Final Reading
- 2. PUBLIC HEARING ORDINANCE 2020-12 AN ORDINANCE OF POLK CITY, FLORIDA; AMENDING THE OFFICIAL POLK CITY ZONING MAP TO CHANGE THE ZONING ON APPROXIMATELY 18.71 ACRES LOCATED AT THE NORTHWEST CORNER OF COMMONWEALTH AVENUE (SR 33) AND CITRUS GROVE BOULEVARD NORTH FROM R-4 MIXED RESIDENTIAL USE AND PLANNED UNIT DEVELOPMENT TO PLANNED UNIT DEVELOPMENT TO ALLOW FOR 168 MULTIFAMILY DWELLING UNITS; PROVIDING FOR SEVERABILITY; PROVIDING FOR REPEAL OF CONFLICTING ORDINANCES; PROVIDING AN EFFECTIVE DATE. Second and Final Reading

### Public Hearing – Ordinance 2020-11

Mayor LaCascia briefly discussed this Ordinance of Polk City, Florida, providing for the amendment of the Future Land Use Map of the Comprehensive Plan of Polk City, Florida, specifically, changing the Future Land Use Designation of Approximately 3.22 acres located in the Northwest corner of the Intersection of Commonwealth Avenue North (SR 33) and Citrus Grove Boulevard North from Commercial to Residential Medium (parcel Number 25-26-33-296500-102020); and transmitting said amendment to the Florida Department of Economic Opportunity for notification; providing for severability; and providing for an effective date. **First Reading** 

### Public Hearing – Ordinance 2020-11

Mayor LaCascia briefly discussed this Ordinance of Polk City, Florida; amending the Future Land Use Map of the City's Comprehensive Plan by changing the Future Land Use Designation of approximately 3.22 acres located at the Northwest corner of the intersection of Commonwealth Avenue North (SR 33) and Citrus Grove Boulevard North

from Commercial to Residential, transmitting the Amendment and notifying the Florida Department of Economic Opportunity; providing for severability; providing for an effective date. **First Reading** 