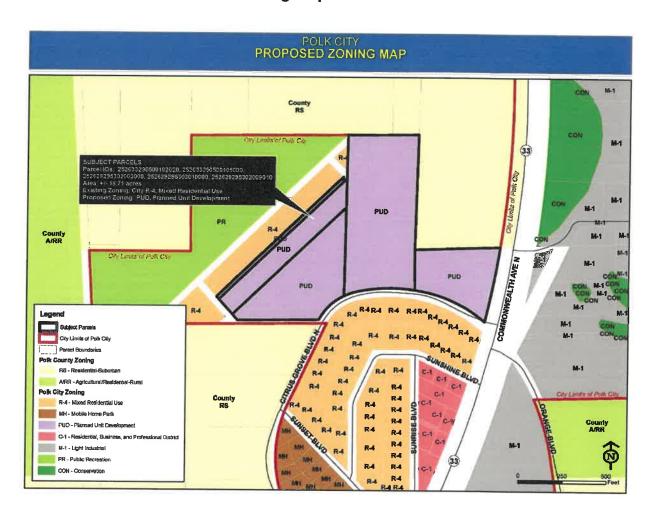

### **AGENDA**

- 1. PUBLIC HEARING - ORDINANCE 2020-11 - AN ORDINANCE OF POLK CITY, FLORIDA: AMENDING THE FUTURE LAND USE MAP OF THE CITY'S COMPREHENSIVE PLAN BY CHANGING THE FUTURE LAND USE DESIGNATION OF APPROXIMATELY 3.22 ACRES LOCATED AT NORTHWEST CORNER OF THE INTERSECTION COMMONWEALTH AVENUE NORTH (SR 33) AND CITRUS GROVE BOULEVARD NORTH FROM COMMERCIAL TO RESIDENTIAL; TRANSMITTING THE AMENDMENT AND NOTIFYING THE FLORIDA DEPARTMENT OF ECONOMIC OPPORTUNITY; PROVIDING FOR SEVERABILITY; PROVIDING AN EFFECTIVE DATE. Second and Final Reading
- 2. PUBLIC HEARING ORDINANCE 2020-12 AN ORDINANCE OF POLK CITY, FLORIDA; AMENDING THE OFFICIAL POLK CITY ZONING MAP TO CHANGE THE ZONING ON APPROXIMATELY 18.71 ACRES LOCATED AT THE NORTHWEST CORNER OF COMMONWEALTH AVENUE (SR 33) AND CITRUS GROVE BOULEVARD NORTH FROM R-4 MIXED RESIDENTIAL USE AND PLANNED UNIT DEVELOPMENT TO PLANNED UNIT DEVELOPMENT TO ALLOW FOR 168 MULTIFAMILY DWELLING UNITS; PROVIDING FOR SEVERABILITY; PROVIDING FOR REPEAL OF CONFLICTING ORDINANCES; PROVIDING AN EFFECTIVE DATE. Second and Final Reading

### Public Hearing – Ordinance 2020-12

City Manager Jackson discussed this Ordinance of Polk City, Florida, amending the official Polk City Zoning Map to change the zoning on approximately 18.71 acres located at the Northwest corner of Commonwealth Avenue (SR 33) and Citrus Grove Boulevard North from R-4 Mixed Residential Use and Planned Unit Development to Planned Unit Development to allow for 168 Multi-family dwelling units; providing for severability; providing for repeal of conflicting ordinances; providing for an effective date. **First Reading** 