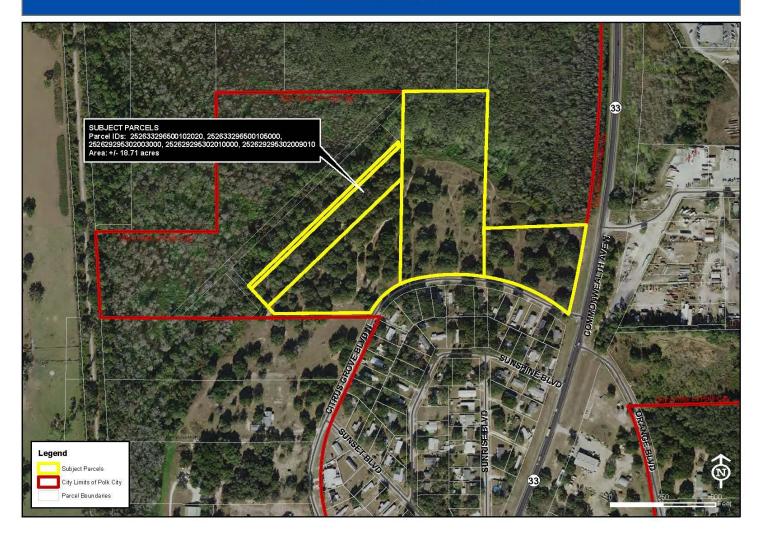

### **AGENDA**

- 1. PUBLIC HEARING - ORDINANCE 2020-11 - AN ORDINANCE OF POLK CITY, FLORIDA: AMENDING THE FUTURE LAND USE MAP OF THE CITY'S COMPREHENSIVE PLAN BY CHANGING THE FUTURE LAND USE DESIGNATION OF APPROXIMATELY 3.22 ACRES LOCATED AT NORTHWEST CORNER OF THE INTERSECTION COMMONWEALTH AVENUE NORTH (SR 33) AND CITRUS GROVE BOULEVARD NORTH FROM COMMERCIAL TO RESIDENTIAL; TRANSMITTING THE AMENDMENT AND NOTIFYING THE FLORIDA DEPARTMENT OF ECONOMIC OPPORTUNITY; PROVIDING FOR SEVERABILITY; PROVIDING AN EFFECTIVE DATE. Second and Final Reading
- 2. PUBLIC HEARING ORDINANCE 2020-12 AN ORDINANCE OF POLK CITY, FLORIDA; AMENDING THE OFFICIAL POLK CITY ZONING MAP TO CHANGE THE ZONING ON APPROXIMATELY 18.71 ACRES LOCATED AT THE NORTHWEST CORNER OF COMMONWEALTH AVENUE (SR 33) AND CITRUS GROVE BOULEVARD NORTH FROM R-4 MIXED RESIDENTIAL USE AND PLANNED UNIT DEVELOPMENT TO PLANNED UNIT DEVELOPMENT TO ALLOW FOR 168 MULTIFAMILY DWELLING UNITS; PROVIDING FOR SEVERABILITY; PROVIDING FOR REPEAL OF CONFLICTING ORDINANCES; PROVIDING AN EFFECTIVE DATE. Second and Final Reading

### Public Hearing – Ordinance 2020-11

Mayor LaCascia briefly discussed this Ordinance of Polk City, Florida, providing for the amendment of the Future Land Use Map of the Comprehensive Plan of Polk City, Florida, specifically, changing the Future Land Use Designation of Approximately 3.22 acres located in the Northwest corner of the Intersection of Commonwealth Avenue North (SR 33) and Citrus Grove Boulevard North from Commercial to Residential Medium (parcel Number 25-26-33-296500-102020); and transmitting said amendment to the Florida Department of Economic Opportunity for notification; providing for severability; and providing for an effective date. **First Reading** 

### Public Hearing – Ordinance 2020-12

City Manager Jackson discussed this Ordinance of Polk City, Florida, amending the official Polk City Zoning Map to change the zoning on approximately 18.71 acres located at the Northwest corner of Commonwealth Avenue (SR 33) and Citrus Grove Boulevard North from R-4 Mixed Residential Use and Planned Unit Development to Planned Unit Development to allow for 168 Multi-family dwelling units; providing for severability; providing for repeal of conflicting ordinances; providing for an effective date. **First Reading** 