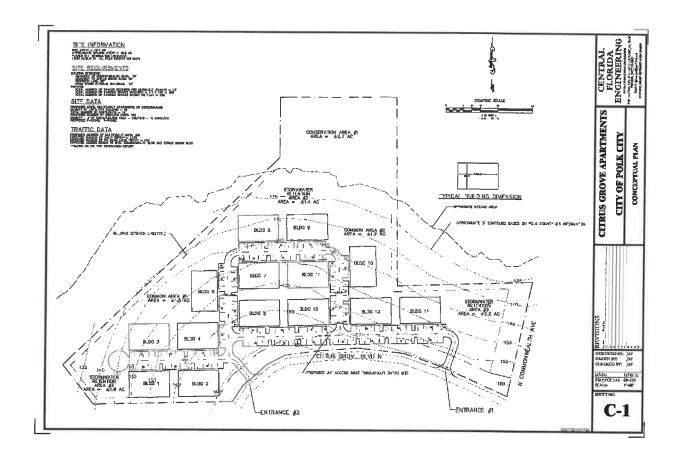

Jennifer Codo-Salisbury responded this is 18.71 acres to be developed into 168 units (apartments or condos). A Traffic Study will be required and must meet all of Polk City's Land Development Code Regulations.

### Public Hearing – Ordinance 2020-12

City Manager Jackson discussed this Ordinance of Polk City, Florida, amending the official Polk City Zoning Map to change the zoning on approximately 18.71 acres located at the Northwest corner of Commonwealth Avenue (SR 33) and Citrus Grove Boulevard North from R-4 Mixed Residential Use and Planned Unit Development to Planned Unit Development to allow for 168 Multi-family dwelling units; providing for severability; providing for repeal of conflicting ordinances; providing for an effective date. **First Reading** 