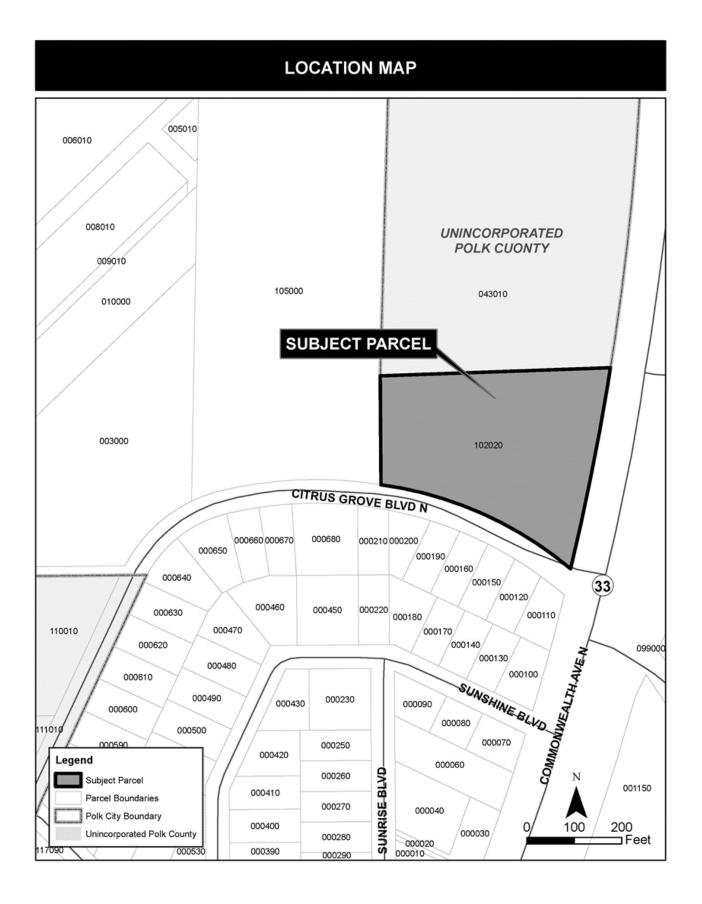

### **AGENDA**

- 1. PUBLIC HEARING - ORDINANCE 2020-11 - AN ORDINANCE OF POLK CITY, FLORIDA: AMENDING THE FUTURE LAND USE MAP OF THE CITY'S COMPREHENSIVE PLAN BY CHANGING THE FUTURE LAND USE DESIGNATION OF APPROXIMATELY 3.22 ACRES LOCATED AT NORTHWEST CORNER OF THE INTERSECTION COMMONWEALTH AVENUE NORTH (SR 33) AND CITRUS GROVE BOULEVARD NORTH FROM COMMERCIAL TO RESIDENTIAL; TRANSMITTING THE AMENDMENT AND NOTIFYING THE FLORIDA DEPARTMENT OF ECONOMIC OPPORTUNITY; PROVIDING FOR SEVERABILITY; PROVIDING AN EFFECTIVE DATE. Second and Final Reading
- 2. PUBLIC HEARING ORDINANCE 2020-12 AN ORDINANCE OF POLK CITY, FLORIDA; AMENDING THE OFFICIAL POLK CITY ZONING MAP TO CHANGE THE ZONING ON APPROXIMATELY 18.71 ACRES LOCATED AT THE NORTHWEST CORNER OF COMMONWEALTH AVENUE (SR 33) AND CITRUS GROVE BOULEVARD NORTH FROM R-4 MIXED RESIDENTIAL USE AND PLANNED UNIT DEVELOPMENT TO PLANNED UNIT DEVELOPMENT TO ALLOW FOR 168 MULTIFAMILY DWELLING UNITS; PROVIDING FOR SEVERABILITY; PROVIDING FOR REPEAL OF CONFLICTING ORDINANCES; PROVIDING AN EFFECTIVE DATE. Second and Final Reading

### Public Hearing – Ordinance 2020-11

Mayor LaCascia briefly discussed this Ordinance of Polk City, Florida, providing for the amendment of the Future Land Use Map of the Comprehensive Plan of Polk City, Florida, specifically, changing the Future Land Use Designation of Approximately 3.22 acres located in the Northwest corner of the Intersection of Commonwealth Avenue North (SR 33) and Citrus Grove Boulevard North from Commercial to Residential Medium (parcel Number 25-26-33-296500-102020); and transmitting said amendment to the Florida Department of Economic Opportunity for notification; providing for severability; and providing for an effective date. **First Reading** 

### Public Hearing – Ordinance 2020-11

Mayor LaCascia briefly discussed this Ordinance of Polk City, Florida; amending the Future Land Use Map of the City's Comprehensive Plan by changing the Future Land Use Designation of approximately 3.22 acres located at the Northwest corner of the intersection of Commonwealth Avenue North (SR 33) and Citrus Grove Boulevard North

from Commercial to Residential, transmitting the Amendment and notifying the Florida Department of Economic Opportunity; providing for severability; providing for an effective date. **First Reading** 