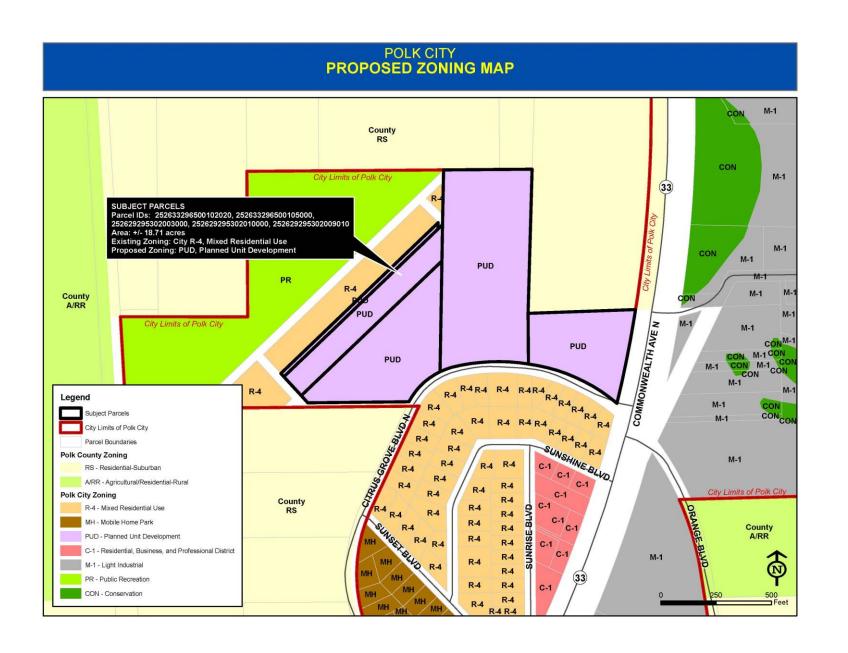

### **AGENDA**

- 1. PUBLIC HEARING - ORDINANCE 2020-11 - AN ORDINANCE OF POLK CITY, FLORIDA: AMENDING THE FUTURE LAND USE MAP OF THE CITY'S COMPREHENSIVE PLAN BY CHANGING THE FUTURE LAND USE DESIGNATION OF APPROXIMATELY 3.22 ACRES LOCATED AT NORTHWEST CORNER OF THE INTERSECTION COMMONWEALTH AVENUE NORTH (SR 33) AND CITRUS GROVE BOULEVARD NORTH FROM COMMERCIAL TO RESIDENTIAL; TRANSMITTING THE AMENDMENT AND NOTIFYING THE FLORIDA DEPARTMENT OF ECONOMIC OPPORTUNITY; PROVIDING FOR SEVERABILITY; PROVIDING AN EFFECTIVE DATE. Second and Final Reading
- 2. PUBLIC HEARING ORDINANCE 2020-12 AN ORDINANCE OF POLK CITY, FLORIDA; AMENDING THE OFFICIAL POLK CITY ZONING MAP TO CHANGE THE ZONING ON APPROXIMATELY 18.71 ACRES LOCATED AT THE NORTHWEST CORNER OF COMMONWEALTH AVENUE (SR 33) AND CITRUS GROVE BOULEVARD NORTH FROM R-4 MIXED RESIDENTIAL USE AND PLANNED UNIT DEVELOPMENT TO PLANNED UNIT DEVELOPMENT TO ALLOW FOR 168 MULTIFAMILY DWELLING UNITS; PROVIDING FOR SEVERABILITY; PROVIDING FOR REPEAL OF CONFLICTING ORDINANCES; PROVIDING AN EFFECTIVE DATE. Second and Final Reading

### Public Hearing – Ordinance 2020-12

City Manager Jackson discussed this Ordinance of Polk City, Florida, amending the official Polk City Zoning Map to change the zoning on approximately 18.71 acres located at the Northwest corner of Commonwealth Avenue (SR 33) and Citrus Grove Boulevard North from R-4 Mixed Residential Use and Planned Unit Development to Planned Unit Development to allow for 168 Multi-family dwelling units; providing for severability; providing for repeal of conflicting ordinances; providing for an effective date. **First Reading** 