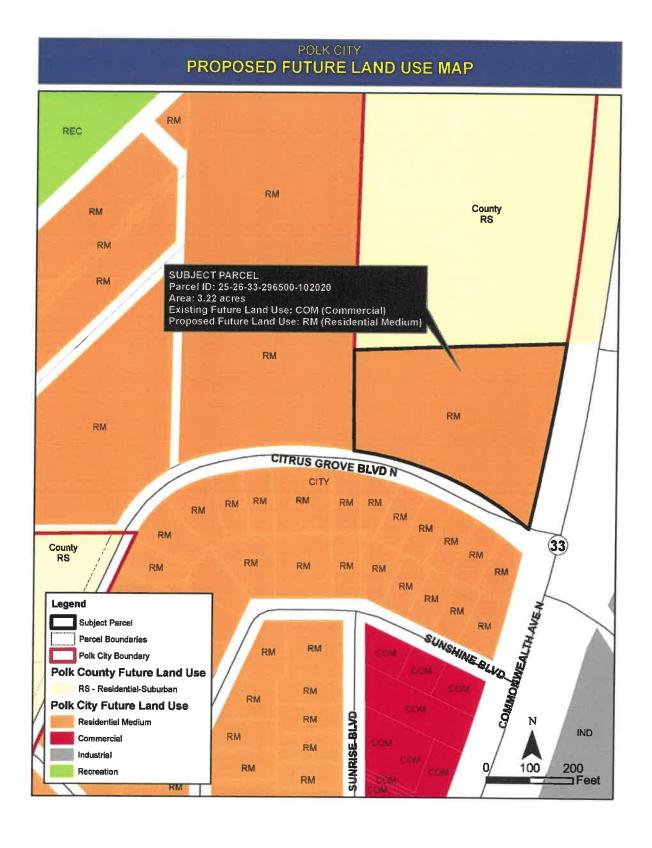

### **AGENDA**

- 1. PUBLIC HEARING - ORDINANCE 2020-11 - AN ORDINANCE OF POLK CITY, FLORIDA: AMENDING THE FUTURE LAND USE MAP OF THE CITY'S COMPREHENSIVE PLAN BY CHANGING THE FUTURE LAND USE DESIGNATION OF APPROXIMATELY 3.22 ACRES LOCATED AT NORTHWEST CORNER OF THE INTERSECTION COMMONWEALTH AVENUE NORTH (SR 33) AND CITRUS GROVE BOULEVARD NORTH FROM COMMERCIAL TO RESIDENTIAL; TRANSMITTING THE AMENDMENT AND NOTIFYING THE FLORIDA DEPARTMENT OF ECONOMIC OPPORTUNITY; PROVIDING FOR SEVERABILITY; PROVIDING AN EFFECTIVE DATE. Second and Final Reading
- 2. PUBLIC HEARING ORDINANCE 2020-12 AN ORDINANCE OF POLK CITY, FLORIDA; AMENDING THE OFFICIAL POLK CITY ZONING MAP TO CHANGE THE ZONING ON APPROXIMATELY 18.71 ACRES LOCATED AT THE NORTHWEST CORNER OF COMMONWEALTH AVENUE (SR 33) AND CITRUS GROVE BOULEVARD NORTH FROM R-4 MIXED RESIDENTIAL USE AND PLANNED UNIT DEVELOPMENT TO PLANNED UNIT DEVELOPMENT TO ALLOW FOR 168 MULTIFAMILY DWELLING UNITS; PROVIDING FOR SEVERABILITY; PROVIDING FOR REPEAL OF CONFLICTING ORDINANCES; PROVIDING AN EFFECTIVE DATE. Second and Final Reading

### Public Hearing – Ordinance 2020-11

Mayor LaCascia briefly discussed this Ordinance of Polk City, Florida, providing for the amendment of the Future Land Use Map of the Comprehensive Plan of Polk City, Florida, specifically, changing the Future Land Use Designation of Approximately 3.22 acres located in the Northwest corner of the Intersection of Commonwealth Avenue North (SR 33) and Citrus Grove Boulevard North from Commercial to Residential Medium (parcel Number 25-26-33-296500-102020); and transmitting said amendment to the Florida Department of Economic Opportunity for notification; providing for severability; and providing for an effective date. **First Reading** 

### Public Hearing – Ordinance 2020-11

Mayor LaCascia briefly discussed this Ordinance of Polk City, Florida; amending the Future Land Use Map of the City's Comprehensive Plan by changing the Future Land Use Designation of approximately 3.22 acres located at the Northwest corner of the intersection of Commonwealth Avenue North (SR 33) and Citrus Grove Boulevard North

from Commercial to Residential, transmitting the Amendment and notifying the Florida Department of Economic Opportunity; providing for severability; providing for an effective date. **First Reading** 