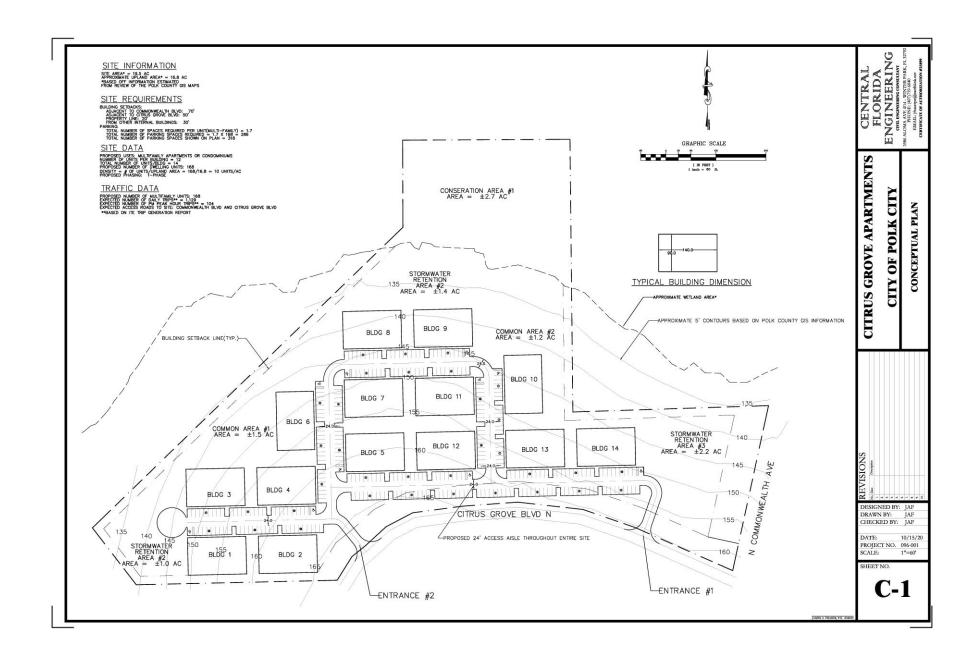

### **AGENDA**

- 1. PUBLIC HEARING - ORDINANCE 2020-11 - AN ORDINANCE OF POLK CITY, FLORIDA: AMENDING THE FUTURE LAND USE MAP OF THE CITY'S COMPREHENSIVE PLAN BY CHANGING THE FUTURE LAND USE DESIGNATION OF APPROXIMATELY 3.22 ACRES LOCATED AT NORTHWEST CORNER OF THE INTERSECTION COMMONWEALTH AVENUE NORTH (SR 33) AND CITRUS GROVE BOULEVARD NORTH FROM COMMERCIAL TO RESIDENTIAL; TRANSMITTING THE AMENDMENT AND NOTIFYING THE FLORIDA DEPARTMENT OF ECONOMIC OPPORTUNITY; PROVIDING FOR SEVERABILITY; PROVIDING AN EFFECTIVE DATE. Second and Final Reading
- 2. PUBLIC HEARING ORDINANCE 2020-12 AN ORDINANCE OF POLK CITY, FLORIDA; AMENDING THE OFFICIAL POLK CITY ZONING MAP TO CHANGE THE ZONING ON APPROXIMATELY 18.71 ACRES LOCATED AT THE NORTHWEST CORNER OF COMMONWEALTH AVENUE (SR 33) AND CITRUS GROVE BOULEVARD NORTH FROM R-4 MIXED RESIDENTIAL USE AND PLANNED UNIT DEVELOPMENT TO PLANNED UNIT DEVELOPMENT TO ALLOW FOR 168 MULTIFAMILY DWELLING UNITS; PROVIDING FOR SEVERABILITY; PROVIDING FOR REPEAL OF CONFLICTING ORDINANCES; PROVIDING AN EFFECTIVE DATE. Second and Final Reading

Jennifer Codo-Salisbury responded this is 18.71 acres to be developed into 168 units (apartments or condos). A Traffic Study will be required and must meet all of Polk City's Land Development Code Regulations.

### Public Hearing – Ordinance 2020-12

City Manager Jackson discussed this Ordinance of Polk City, Florida, amending the official Polk City Zoning Map to change the zoning on approximately 18.71 acres located at the Northwest corner of Commonwealth Avenue (SR 33) and Citrus Grove Boulevard North from R-4 Mixed Residential Use and Planned Unit Development to Planned Unit Development to allow for 168 Multi-family dwelling units; providing for severability; providing for repeal of conflicting ordinances; providing for an effective date. **First Reading** 