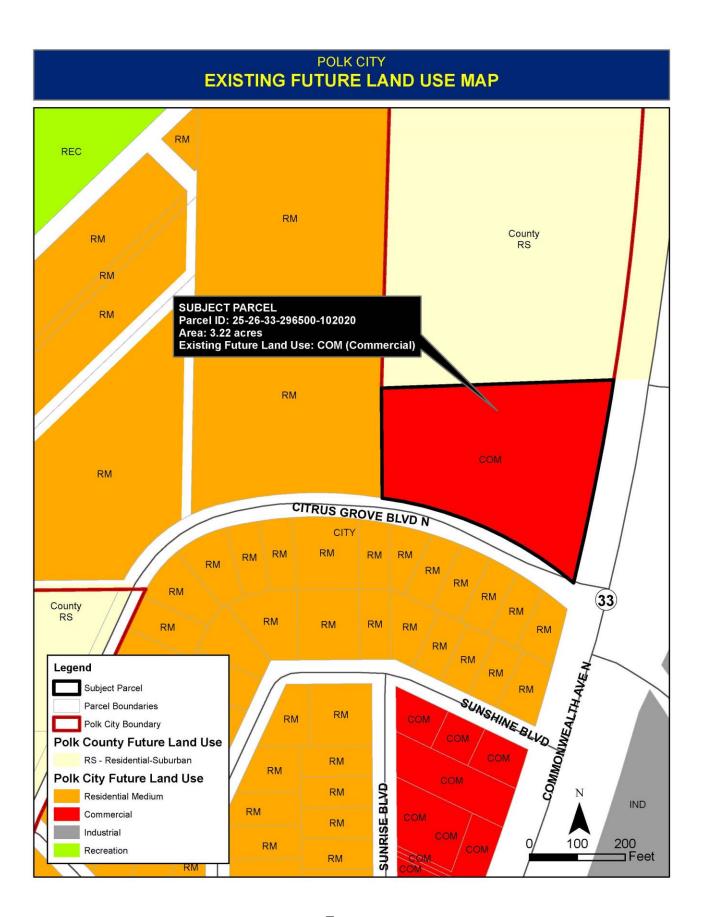

### **AGENDA**

- 1. PUBLIC HEARING - ORDINANCE 2020-11 - AN ORDINANCE OF POLK CITY, FLORIDA: AMENDING THE FUTURE LAND USE MAP OF THE CITY'S COMPREHENSIVE PLAN BY CHANGING THE FUTURE LAND USE DESIGNATION OF APPROXIMATELY 3.22 ACRES LOCATED AT NORTHWEST CORNER OF THE INTERSECTION COMMONWEALTH AVENUE NORTH (SR 33) AND CITRUS GROVE BOULEVARD NORTH FROM COMMERCIAL TO RESIDENTIAL; TRANSMITTING THE AMENDMENT AND NOTIFYING THE FLORIDA DEPARTMENT OF ECONOMIC OPPORTUNITY; PROVIDING FOR SEVERABILITY; PROVIDING AN EFFECTIVE DATE. Second and Final Reading
- 2. PUBLIC HEARING ORDINANCE 2020-12 AN ORDINANCE OF POLK CITY, FLORIDA; AMENDING THE OFFICIAL POLK CITY ZONING MAP TO CHANGE THE ZONING ON APPROXIMATELY 18.71 ACRES LOCATED AT THE NORTHWEST CORNER OF COMMONWEALTH AVENUE (SR 33) AND CITRUS GROVE BOULEVARD NORTH FROM R-4 MIXED RESIDENTIAL USE AND PLANNED UNIT DEVELOPMENT TO PLANNED UNIT DEVELOPMENT TO ALLOW FOR 168 MULTIFAMILY DWELLING UNITS; PROVIDING FOR SEVERABILITY; PROVIDING FOR REPEAL OF CONFLICTING ORDINANCES; PROVIDING AN EFFECTIVE DATE. Second and Final Reading

### Public Hearing – Ordinance 2020-11

Mayor LaCascia briefly discussed this Ordinance of Polk City, Florida, providing for the amendment of the Future Land Use Map of the Comprehensive Plan of Polk City, Florida, specifically, changing the Future Land Use Designation of Approximately 3.22 acres located in the Northwest corner of the Intersection of Commonwealth Avenue North (SR 33) and Citrus Grove Boulevard North from Commercial to Residential Medium (parcel Number 25-26-33-296500-102020); and transmitting said amendment to the Florida Department of Economic Opportunity for notification; providing for severability; and providing for an effective date. **First Reading** 

### Public Hearing – Ordinance 2020-11

Mayor LaCascia briefly discussed this Ordinance of Polk City, Florida; amending the Future Land Use Map of the City's Comprehensive Plan by changing the Future Land Use Designation of approximately 3.22 acres located at the Northwest corner of the intersection of Commonwealth Avenue North (SR 33) and Citrus Grove Boulevard North

from Commercial to Residential, transmitting the Amendment and notifying the Florida Department of Economic Opportunity; providing for severability; providing for an effective date. **First Reading** 