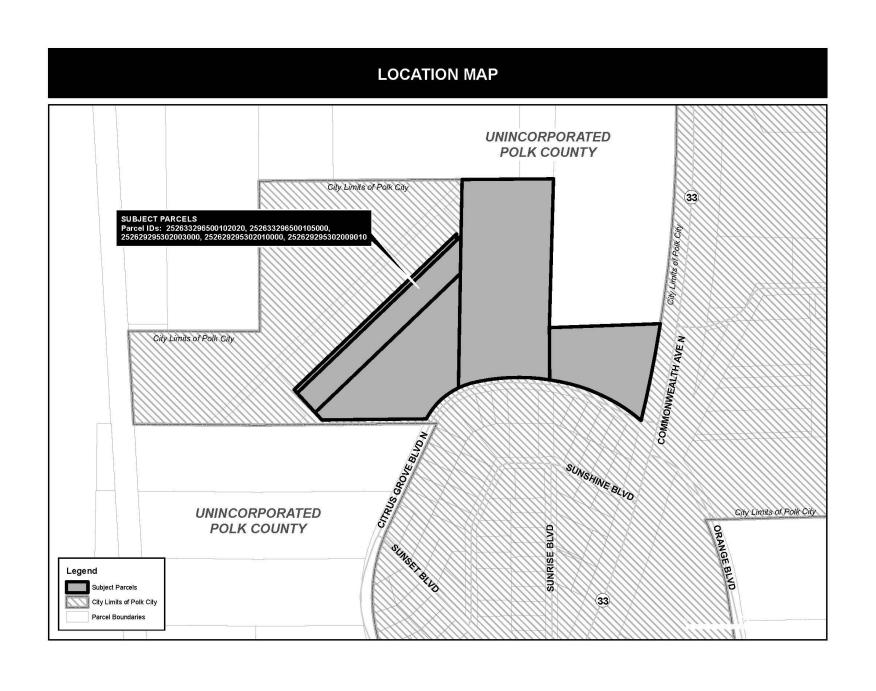

### **AGENDA**

- 1. PUBLIC HEARING - ORDINANCE 2020-11 - AN ORDINANCE OF POLK CITY, FLORIDA: AMENDING THE FUTURE LAND USE MAP OF THE CITY'S COMPREHENSIVE PLAN BY CHANGING THE FUTURE LAND USE DESIGNATION OF APPROXIMATELY 3.22 ACRES LOCATED AT NORTHWEST CORNER OF THE INTERSECTION COMMONWEALTH AVENUE NORTH (SR 33) AND CITRUS GROVE BOULEVARD NORTH FROM COMMERCIAL TO RESIDENTIAL; TRANSMITTING THE AMENDMENT AND NOTIFYING THE FLORIDA DEPARTMENT OF ECONOMIC OPPORTUNITY; PROVIDING FOR SEVERABILITY; PROVIDING AN EFFECTIVE DATE. Second and Final Reading
- 2. PUBLIC HEARING ORDINANCE 2020-12 AN ORDINANCE OF POLK CITY, FLORIDA; AMENDING THE OFFICIAL POLK CITY ZONING MAP TO CHANGE THE ZONING ON APPROXIMATELY 18.71 ACRES LOCATED AT THE NORTHWEST CORNER OF COMMONWEALTH AVENUE (SR 33) AND CITRUS GROVE BOULEVARD NORTH FROM R-4 MIXED RESIDENTIAL USE AND PLANNED UNIT DEVELOPMENT TO PLANNED UNIT DEVELOPMENT TO ALLOW FOR 168 MULTIFAMILY DWELLING UNITS; PROVIDING FOR SEVERABILITY; PROVIDING FOR REPEAL OF CONFLICTING ORDINANCES; PROVIDING AN EFFECTIVE DATE. Second and Final Reading

### Public Hearing – Ordinance 2020-11

Mayor LaCascia briefly discussed this Ordinance of Polk City, Florida, providing for the amendment of the Future Land Use Map of the Comprehensive Plan of Polk City, Florida, specifically, changing the Future Land Use Designation of Approximately 3.22 acres located in the Northwest corner of the Intersection of Commonwealth Avenue North (SR 33) and Citrus Grove Boulevard North from Commercial to Residential Medium (parcel Number 25-26-33-296500-102020); and transmitting said amendment to the Florida Department of Economic Opportunity for notification; providing for severability; and providing for an effective date. **First Reading** 

### Public Hearing – Ordinance 2020-12

City Manager Jackson discussed this Ordinance of Polk City, Florida, amending the official Polk City Zoning Map to change the zoning on approximately 18.71 acres located at the Northwest corner of Commonwealth Avenue (SR 33) and Citrus Grove Boulevard North from R-4 Mixed Residential Use and Planned Unit Development to Planned Unit Development to allow for 168 Multi-family dwelling units; providing for severability; providing for repeal of conflicting ordinances; providing for an effective date. **First Reading** 