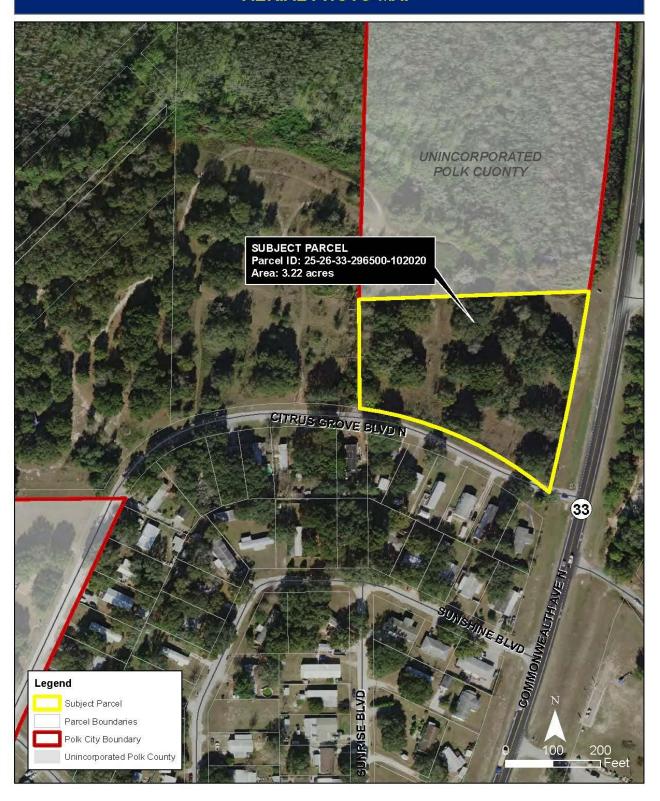

### **AGENDA**

- 1. PUBLIC HEARING - ORDINANCE 2020-11 - AN ORDINANCE OF POLK CITY, FLORIDA: AMENDING THE FUTURE LAND USE MAP OF THE CITY'S COMPREHENSIVE PLAN BY CHANGING THE FUTURE LAND USE DESIGNATION OF APPROXIMATELY 3.22 ACRES LOCATED AT NORTHWEST CORNER OF THE INTERSECTION COMMONWEALTH AVENUE NORTH (SR 33) AND CITRUS GROVE BOULEVARD NORTH FROM COMMERCIAL TO RESIDENTIAL; TRANSMITTING THE AMENDMENT AND NOTIFYING THE FLORIDA DEPARTMENT OF ECONOMIC OPPORTUNITY; PROVIDING FOR SEVERABILITY; PROVIDING AN EFFECTIVE DATE. Second and Final Reading
- 2. PUBLIC HEARING ORDINANCE 2020-12 AN ORDINANCE OF POLK CITY, FLORIDA; AMENDING THE OFFICIAL POLK CITY ZONING MAP TO CHANGE THE ZONING ON APPROXIMATELY 18.71 ACRES LOCATED AT THE NORTHWEST CORNER OF COMMONWEALTH AVENUE (SR 33) AND CITRUS GROVE BOULEVARD NORTH FROM R-4 MIXED RESIDENTIAL USE AND PLANNED UNIT DEVELOPMENT TO PLANNED UNIT DEVELOPMENT TO ALLOW FOR 168 MULTIFAMILY DWELLING UNITS; PROVIDING FOR SEVERABILITY; PROVIDING FOR REPEAL OF CONFLICTING ORDINANCES; PROVIDING AN EFFECTIVE DATE. Second and Final Reading

### Public Hearing – Ordinance 2020-11

Mayor LaCascia briefly discussed this Ordinance of Polk City, Florida, providing for the amendment of the Future Land Use Map of the Comprehensive Plan of Polk City, Florida, specifically, changing the Future Land Use Designation of Approximately 3.22 acres located in the Northwest corner of the Intersection of Commonwealth Avenue North (SR 33) and Citrus Grove Boulevard North from Commercial to Residential Medium (parcel Number 25-26-33-296500-102020); and transmitting said amendment to the Florida Department of Economic Opportunity for notification; providing for severability; and providing for an effective date. **First Reading** 

### Public Hearing – Ordinance 2020-11

Mayor LaCascia briefly discussed this Ordinance of Polk City, Florida; amending the Future Land Use Map of the City's Comprehensive Plan by changing the Future Land Use Designation of approximately 3.22 acres located at the Northwest corner of the intersection of Commonwealth Avenue North (SR 33) and Citrus Grove Boulevard North

from Commercial to Residential, transmitting the Amendment and notifying the Florida Department of Economic Opportunity; providing for severability; providing for an effective date. **First Reading** 