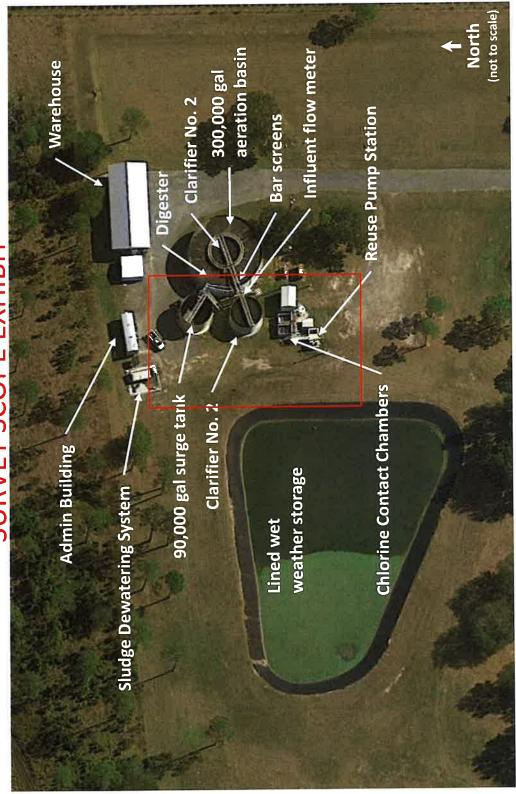

#### **AGENDA**

- PUBLIC HEARING Ordinance 2023-02 An Ordinance of Polk City, Florida; amending the Polk City Land Development Code by adding Section 2.03.05, "Outdoor Display of Merchandise"; repealing all ordinances in conflict; providing for severability, conflicts, codification, and an effective date. Second and Final Reading
- 2. Professional Services Proposal Cardinal Hill WWTF Improvements (CivilSurv)
- CivilSurv Overview of Water System