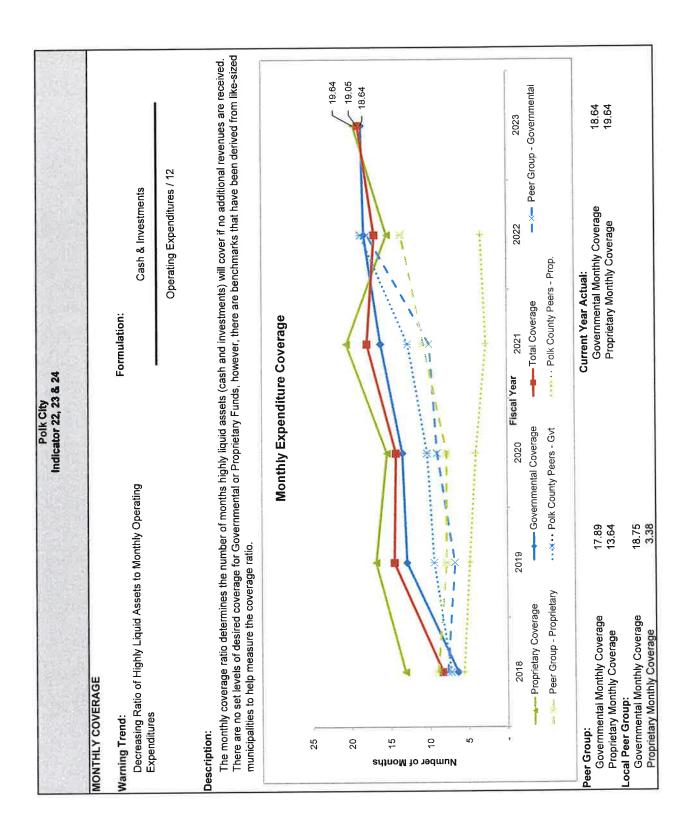

|                   |           |        |
| 34       | Cash Current Debt Service Coverage                                                                                 | 1.08              | 1.65              | 0.62              | 1.40              | 1.68      |        |
| 94       | Vasii Vallent Debt Selvice Vovelage                                                                                |                   | 19617             | 2011              |                   |           |        |
|          |                                                                                                                    | 2.00              | 1.70              | 1.70              | 1.73              | 1.61      |        |





S



ശ



~





თ











<del>1</del>3















| CAPITAL OUTLAY -