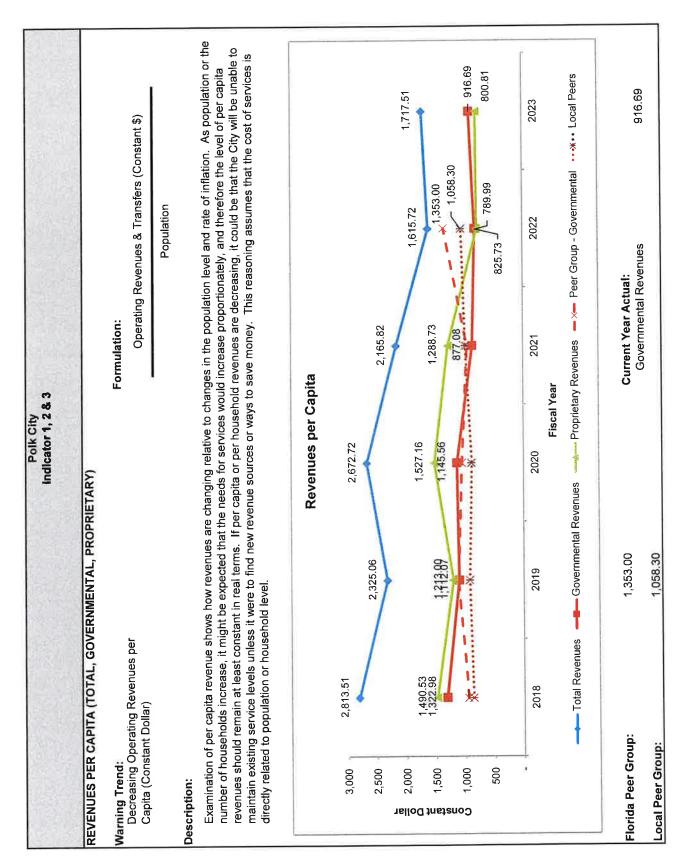

|                   |                   |                   |                   |           |        |
| 34       | Cash Current Debt Service Coverage                                                                                 | 1.08              | 1.65              | 0.62              | 1.40              | 1.68      |        |
| 94       | Vasii Vallent Debt Selvice Vovelage                                                                                |                   | 19617             | 2011              |                   |           |        |
|          |                                                                                                                    | 2.00              | 1.70              | 1.70              | 1.73              | 1.61      |        |





S



ശ



~





თ











<del>1</del>3















| CAPITAL OUTLAY -