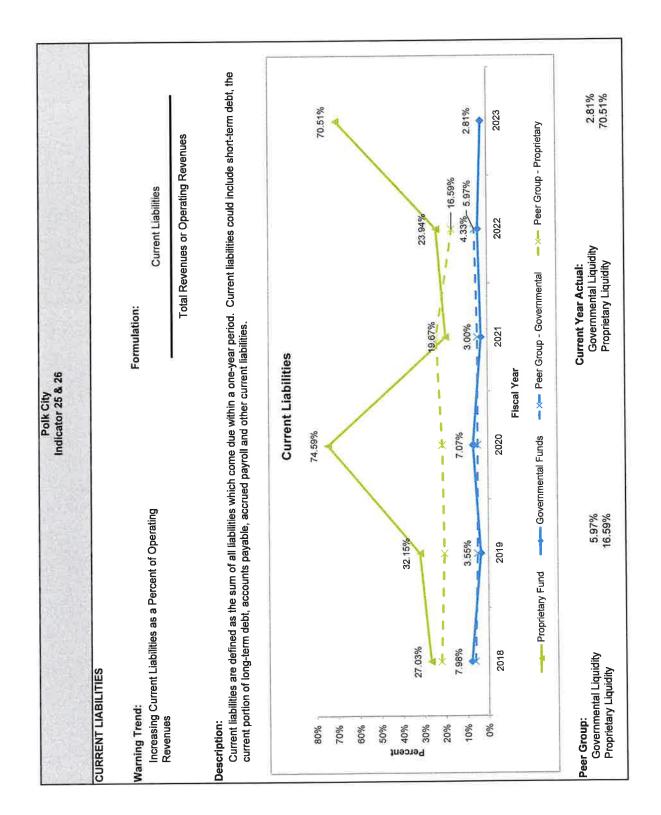

|                   |           |        |
| 34       | Cash Current Debt Service Coverage                                                                                 | 1.08              | 1.65              | 0.62              | 1.40              | 1.68      |        |
| 94       | Vasii Vallent Debt Selvice Vovelage                                                                                |                   | 19617             | 2011              |                   |           |        |
|          |                                                                                                                    | 2.00              | 1.70              | 1.70              | 1.73              | 1.61      |        |





S



ശ



~





თ











<del>1</del>3















| CAPITAL OUTLAY -