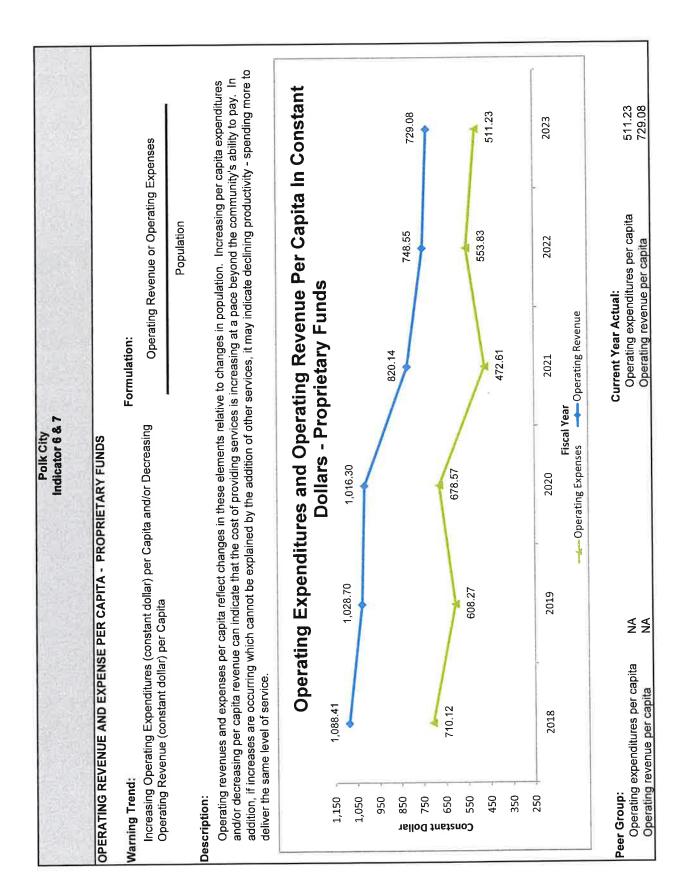

|                   |                   |                   |           |        |
| 34       | Cash Current Debt Service Coverage                                                                                 | 1.08              | 1.65              | 0.62              | 1.40              | 1.68      |        |
| 94       | Vasii Vallent Debt Selvice Vovelage                                                                                |                   | 19617             | 2011              |                   |           |        |
|          |                                                                                                                    | 2.00              | 1.70              | 1.70              | 1.73              | 1.61      |        |





S



ശ



~





თ











<del>1</del>3















| CAPITAL OUTLAY -