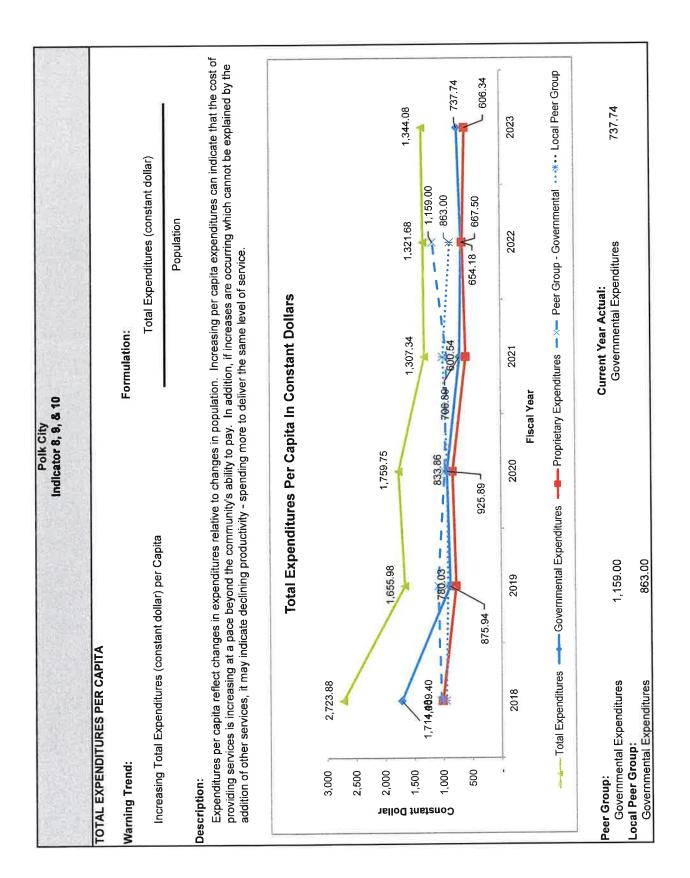

|                   |                   |                   |           |        |
| 34       | Cash Current Debt Service Coverage                                                                                 | 1.08              | 1.65              | 0.62              | 1.40              | 1.68      |        |
| 94       | Vasii Vallent Debt Selvice Vovelage                                                                                |                   | 19617             | 2011              |                   |           |        |
|          |                                                                                                                    | 2.00              | 1.70              | 1.70              | 1.73              | 1.61      |        |





S



ശ



~





თ











<del>1</del>3















| CAPITAL OUTLAY -