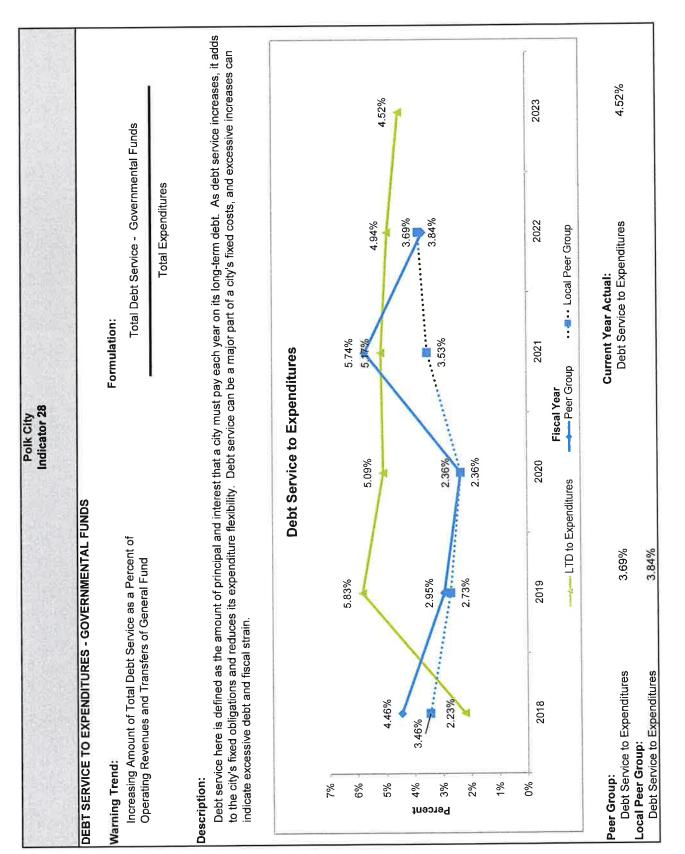

|                   |           |        |
| 34       | Cash Current Debt Service Coverage                                                                                 | 1.08              | 1.65              | 0.62              | 1.40              | 1.68      |        |
| 94       | Vasii Vallent Debt Selvice Vovelage                                                                                |                   | 19617             | 2011              |                   |           |        |
|          |                                                                                                                    | 2.00              | 1.70              | 1.70              | 1.73              | 1.61      |        |





S



ശ



~





თ











<del>1</del>3















| CAPITAL OUTLAY -