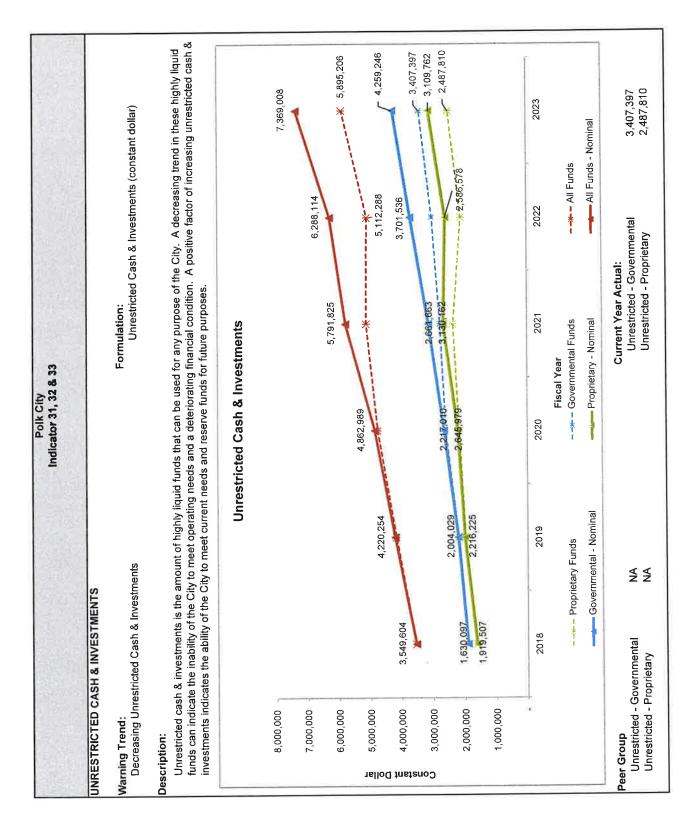

|















Long-Term Obligations per Capita

# STATE-WIDE PEERS

| Entity                                | Tax Prop Value | Millage Rate | Population |
|---------------------------------------|----------------|--------------|------------|
| M01200 - Atlantis, City of            | 671.9973       | 7.4100       | 2,145      |
| M03100 - Biscavne Park, Village of    | 310.0468       | 9.5000       | 3,112      |
| M07800 - Crystal River. City of       | 594.7534       | 6.5900       | 3,474      |
| M09600 - Eatonville. Town of          | 277,0495       | 7.2938       | 2,371      |
| M15900 - Indialantic. Town of         | 547.8356       | 5,9475       | 2,998      |
| M19200 - Lake Clarke Shores. Town of  | 338.7449       | 6.2798       | 3,565      |
| M19700 - Lake Placid. Town of