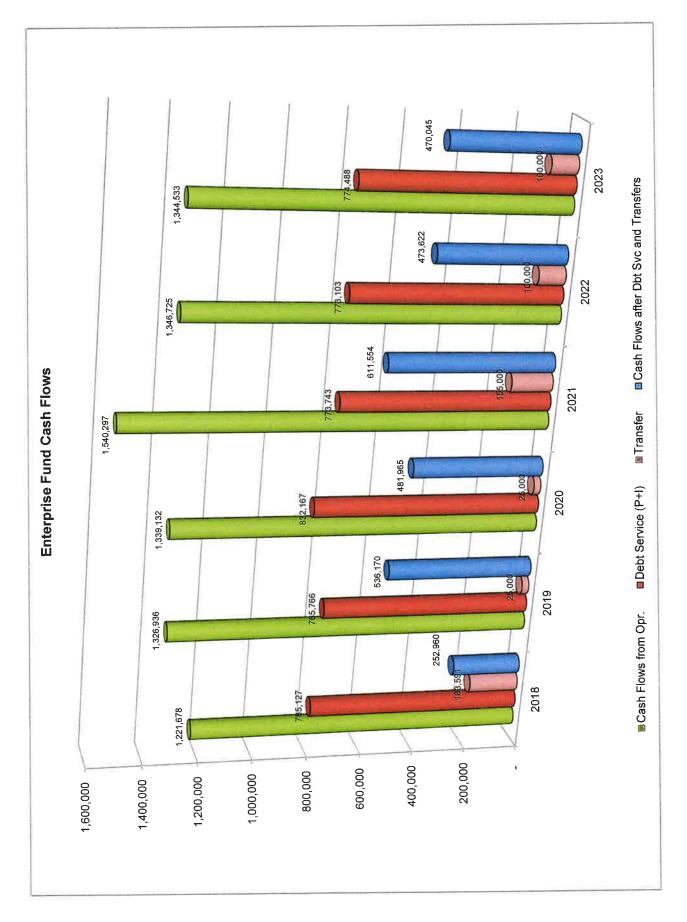

### ANALYSIS:

The following projects are designated for the second portion of the ARPA funds in the amount of \$682,162. This will be in the 2025 budget as a Cash Carry Forward for the Revenue side. The projects listed will be paid for with these funds.

-Voyles Loop Lift Station Repairs – currently going out for bid, price to be determined upon receipt of bids – Approved at the November 21, 2023 City Commission Meeting.

-Cardinal Hill Bar Screen – \$319,500 – Approved at the May 21, 2024 City Commission Meeting

## APPROVED AT THE JULY 16, 2024 CITY COMMISSION MEETING - THREE (3) AGREEMENTS

-Down Well Inventory Survey– 20 wells – Not to exceed \$50,000 -Fate and Transport Agreement - not to exceed \$43,300 -Re-rating the I-4 RIBS - not to exceed \$30,000

Additional projects will be brought to the September City Commission Meeting.

Staff recommended approving the use of ARPA funds for the abovementioned projects. In the amount of \$682,162.

**Motion by Commissioner Pettit** to approve the use of ARPA funds for the abovementioned projects; this motion was seconded by Commissioner Wilson.

Motion carried 4/0 by Voice Vote.

**Mt. Olive Road Force Main** - bids have been advertised, had a mandatory pre-bid meeting, and bids are due back by September 4, 2024 at 2:00 pm

Cardinal Hill Project – Notice to Proceed has been given.