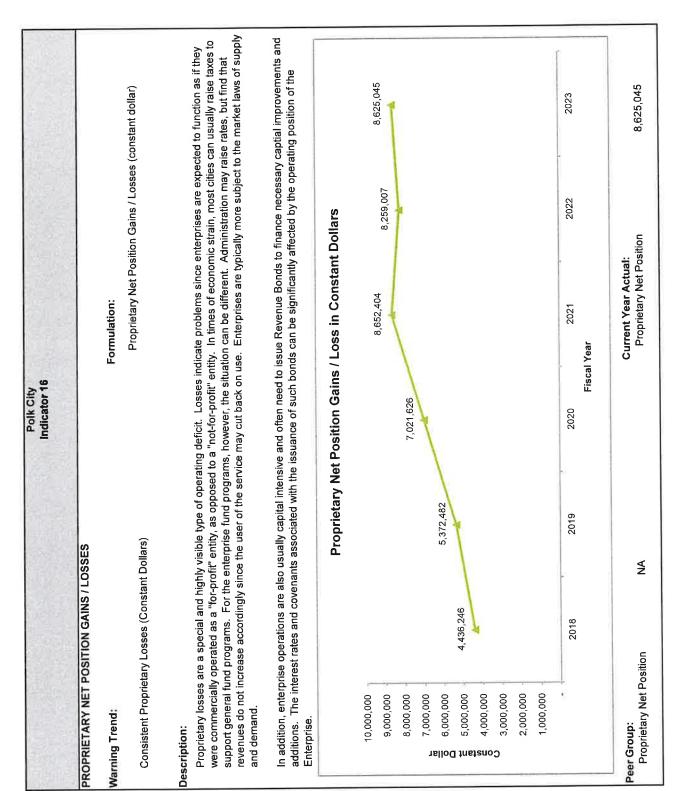

|                   |                   |           |        |
| 34       | Cash Current Debt Service Coverage                                                                                 | 1.08              | 1.65              | 0.62              | 1.40              | 1.68      |        |
| 94       | Vasii Vallent Debt Selvice Vovelage                                                                                |                   | 19617             | 2011              |                   |           |        |
|          |                                                                                                                    | 2.00              | 1.70              | 1.70              | 1.73              | 1.61      |        |





S



ശ



~





თ











<del>1</del>3















| CAPITAL OUTLAY -