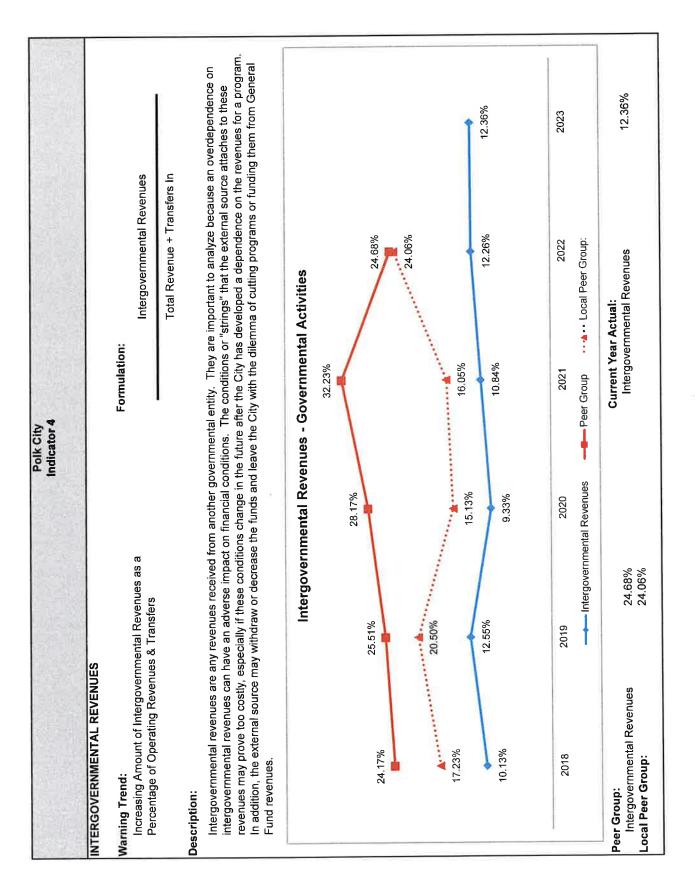

|                   |                   |                   |                   |           |        |
| 34       | Cash Current Debt Service Coverage                                                                                 | 1.08              | 1.65              | 0.62              | 1.40              | 1.68      |        |
| 94       | Vasii Vallent Debt Selvice Vovelage                                                                                |                   | 19617             | 2011              |                   |           |        |
|          |                                                                                                                    | 2.00              | 1.70              | 1.70              | 1.73              | 1.61      |        |





S



ശ



~





თ











<del>1</del>3















| CAPITAL OUTLAY -