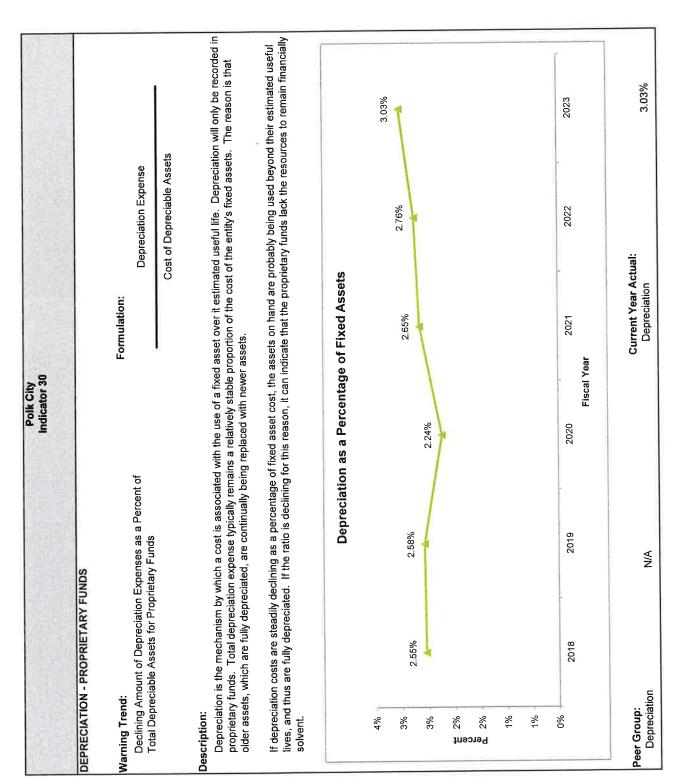

|















Long-Term Obligations per Capita

# STATE-WIDE PEERS

| Entity                                | Tax Prop Value | Millage Rate | Population |
|---------------------------------------|----------------|--------------|------------|
| M01200 - Atlantis, City of            | 671.9973       | 7.4100       | 2,145      |
| M03100 - Biscavne Park, Village of    | 310.0468       | 9.5000       | 3,112      |
| M07800 - Crystal River. City of       | 594.7534       | 6.5900       | 3,474      |
| M09600 - Eatonville. Town of          | 277,0495       | 7.2938       | 2,371      |
| M15900 - Indialantic. Town of         | 547.8356       | 5,9475       | 2,998      |
| M19200 - Lake Clarke Shores. Town of  | 338.7449       | 6.2798       | 3,565      |
| M19700 - Lake Placid. Town of