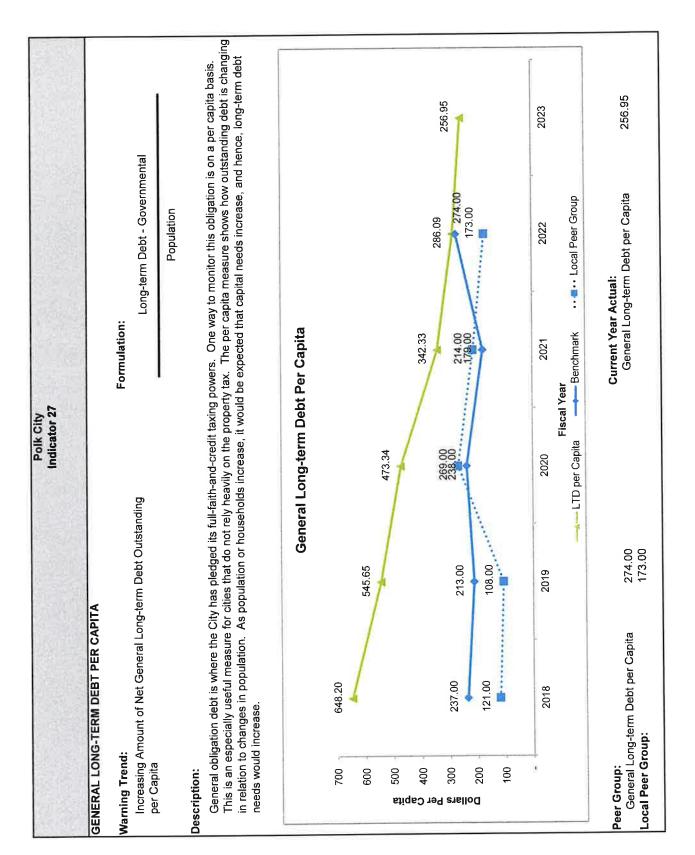

|                   |           |        |
| 34       | Cash Current Debt Service Coverage                                                                                 | 1.08              | 1.65              | 0.62              | 1.40              | 1.68      |        |
| 94       | Vasii Vallent Debt Selvice Vovelage                                                                                |                   | 19617             | 2011              |                   |           |        |
|          |                                                                                                                    | 2.00              | 1.70              | 1.70              | 1.73              | 1.61      |        |





S



ശ



~





თ











<del>1</del>3















| CAPITAL OUTLAY -