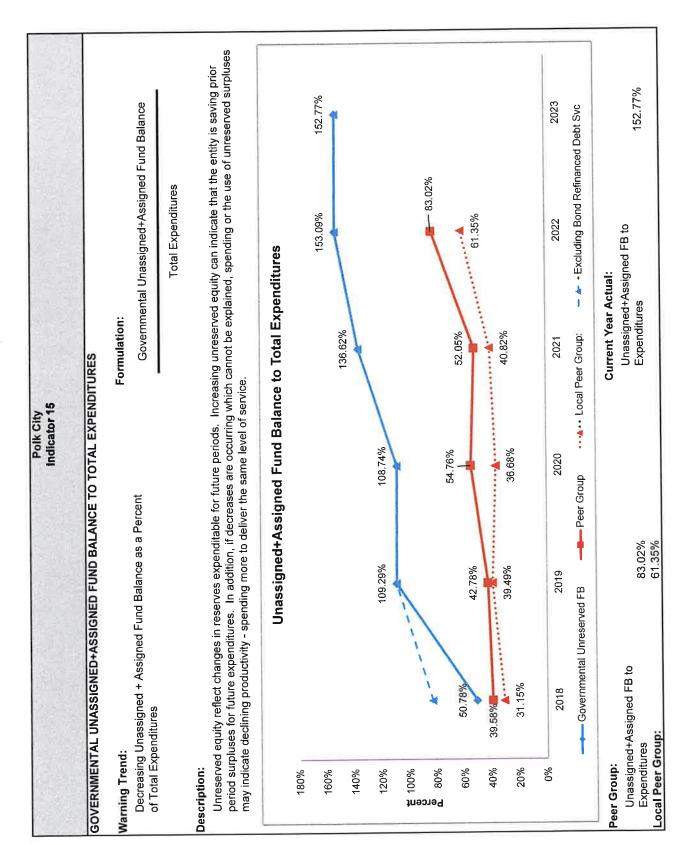

|                   |                   |           |        |
| 34       | Cash Current Debt Service Coverage                                                                                 | 1.08              | 1.65              | 0.62              | 1.40              | 1.68      |        |
| 94       | Vasii Vallent Debt Selvice Vovelage                                                                                |                   | 19617             | 2011              |                   |           |        |
|          |                                                                                                                    | 2.00              | 1.70              | 1.70              | 1.73              | 1.61      |        |





S



ശ



~





თ











<del>1</del>3















| CAPITAL OUTLAY -