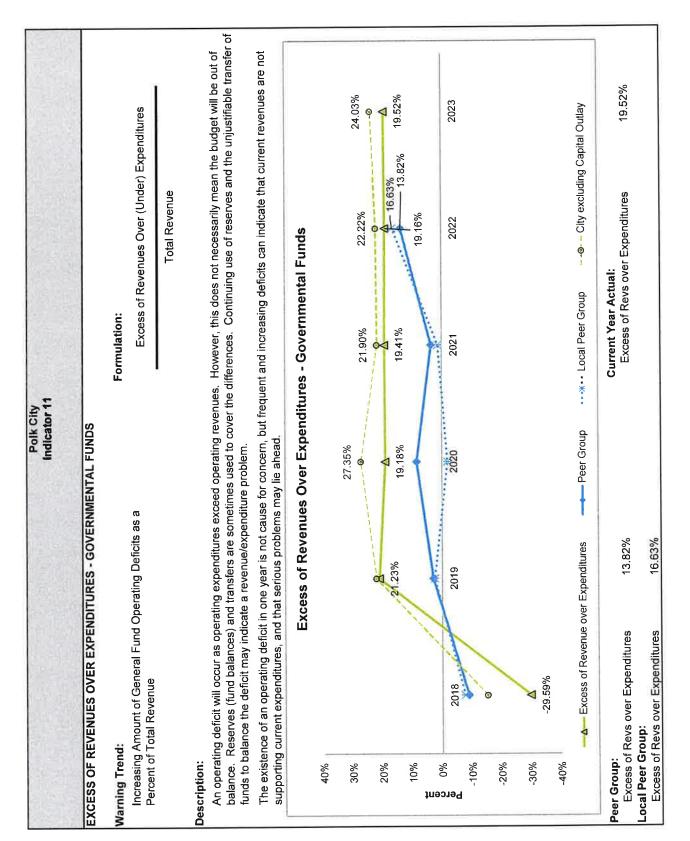

|                   |                   |                   |           |        |
| 34       | Cash Current Debt Service Coverage                                                                                 | 1.08              | 1.65              | 0.62              | 1.40              | 1.68      |        |
| 94       | Vasii Vallent Debt Selvice Vovelage                                                                                |                   | 19617             | 2011              |                   |           |        |
|          |                                                                                                                    | 2.00              | 1.70              | 1.70              | 1.73              | 1.61      |        |





S



ശ



~





თ











<del>1</del>3















| CAPITAL OUTLAY -