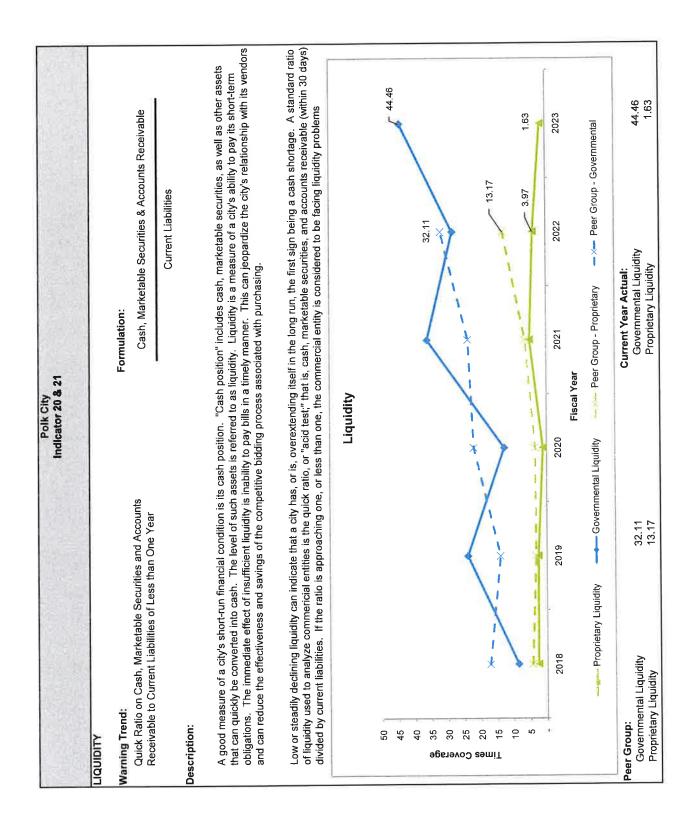

|                   |           |        |
| 34       | Cash Current Debt Service Coverage                                                                                 | 1.08              | 1.65              | 0.62              | 1.40              | 1.68      |        |
| 94       | Vasii Vallent Debt Selvice Vovelage                                                                                |                   | 19617             | 2011              |                   |           |        |
|          |                                                                                                                    | 2.00              | 1.70              | 1.70              | 1.73              | 1.61      |        |





S



ശ



~





თ











<del>1</del>3















| CAPITAL OUTLAY -