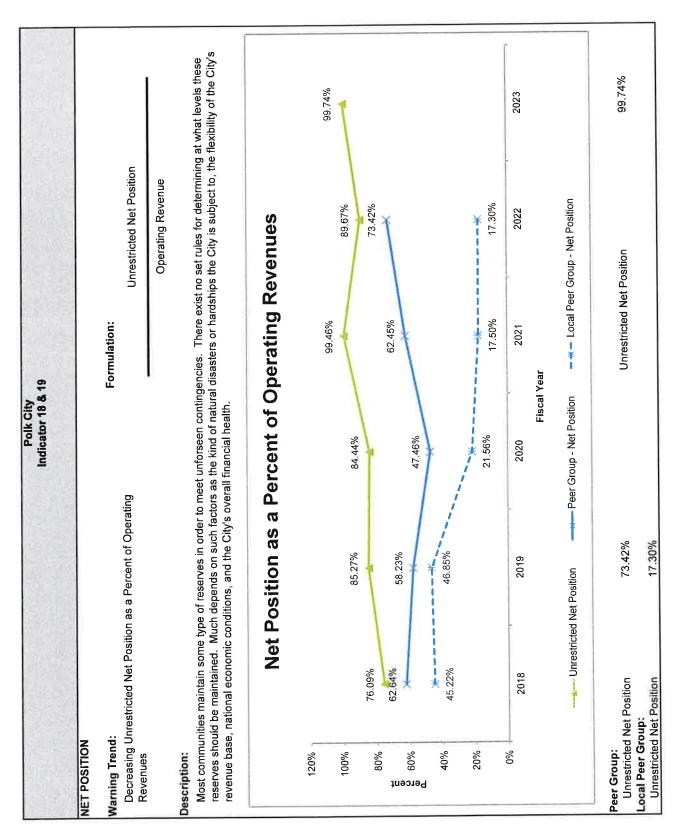

|                   |           |        |
| 34       | Cash Current Debt Service Coverage                                                                                 | 1.08              | 1.65              | 0.62              | 1.40              | 1.68      |        |
| 94       | Vasii Vallent Debt Selvice Vovelage                                                                                |                   | 19617             | 2011              |                   |           |        |
|          |                                                                                                                    | 2.00              | 1.70              | 1.70              | 1.73              | 1.61      |        |





S



ശ



~





თ











<del>1</del>3















| CAPITAL OUTLAY -