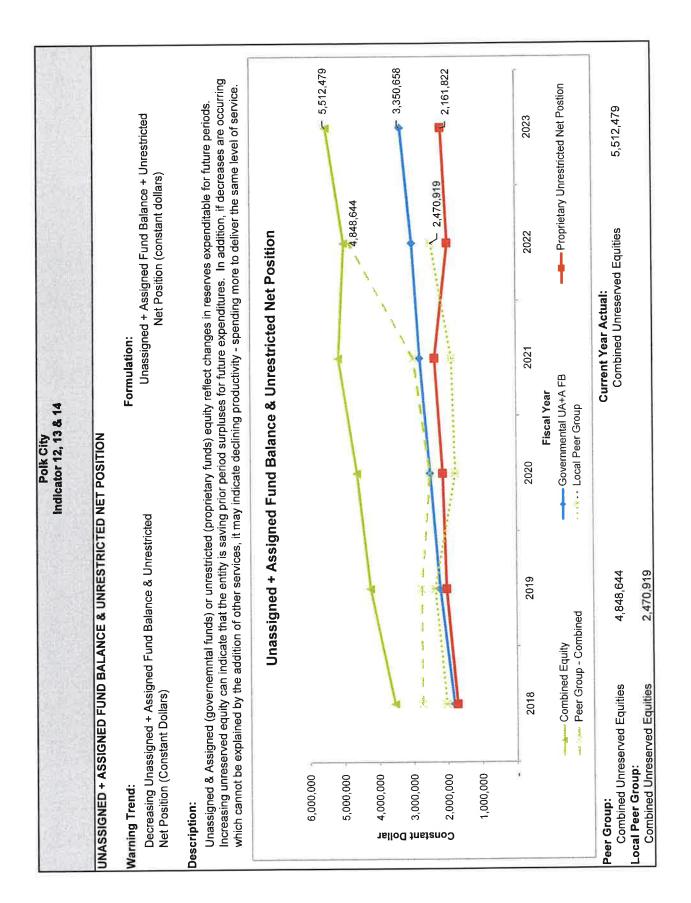

|                   |                   |           |        |
| 34       | Cash Current Debt Service Coverage                                                                                 | 1.08              | 1.65              | 0.62              | 1.40              | 1.68      |        |
| 94       | Vasii Vallent Debt Selvice Vovelage                                                                                |                   | 19617             | 2011              |                   |           |        |
|          |                                                                                                                    | 2.00              | 1.70              | 1.70              | 1.73              | 1.61      |        |





S



ശ



~





თ











<del>1</del>3















| CAPITAL OUTLAY -