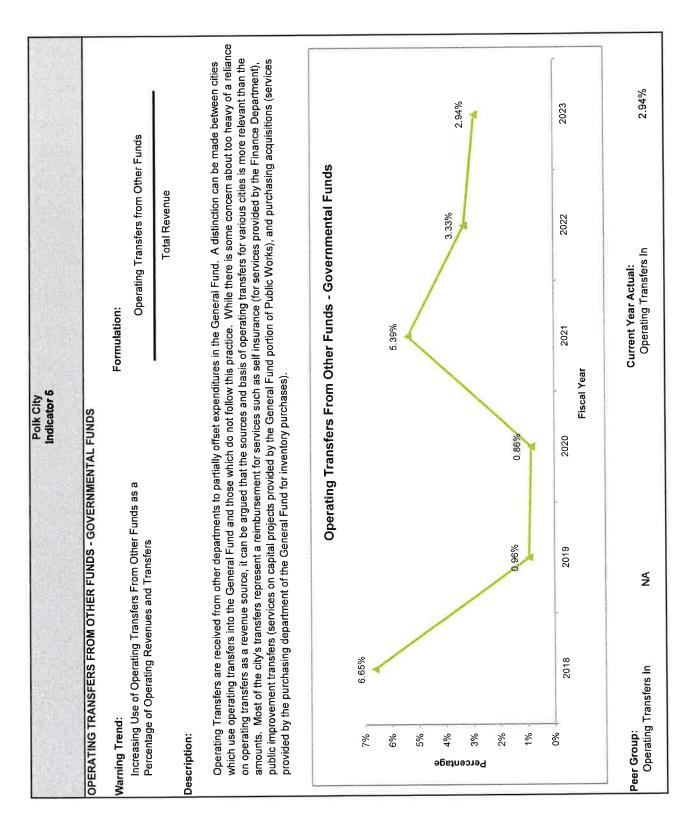

|                   |                   |                   |           |        |
| 34       | Cash Current Debt Service Coverage                                                                                 | 1.08              | 1.65              | 0.62              | 1.40              | 1.68      |        |
| 94       | Vasii Vallent Debt Selvice Vovelage                                                                                |                   | 19617             | 2011              |                   |           |        |
|          |                                                                                                                    | 2.00              | 1.70              | 1.70              | 1.73              | 1.61      |        |





S



ശ



~





თ











<del>1</del>3















| CAPITAL OUTLAY -