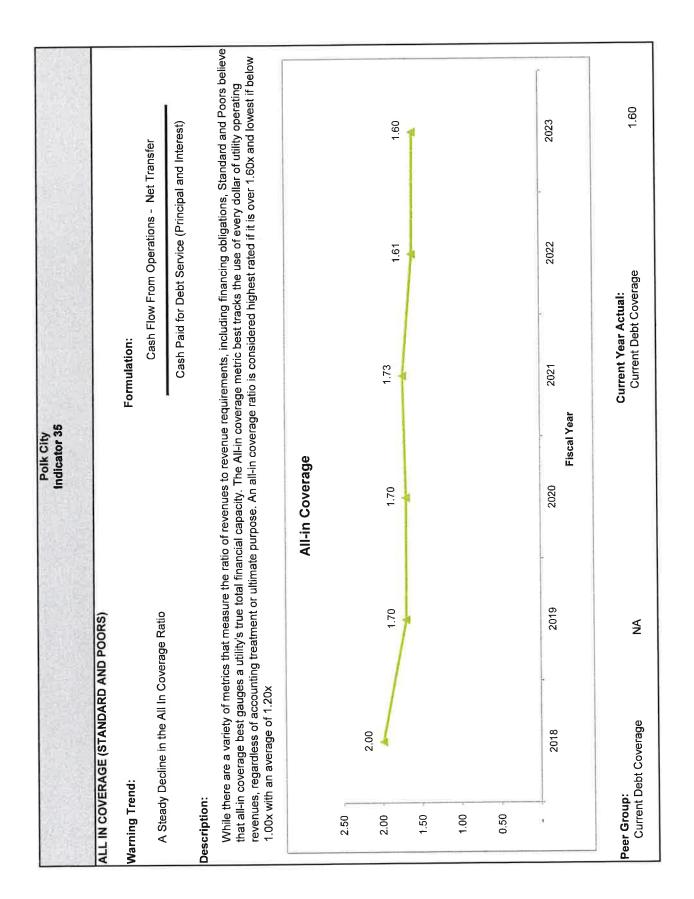

### ANALYSIS:

The following projects are designated for the second portion of the ARPA funds in the amount of \$682,162. This will be in the 2025 budget as a Cash Carry Forward for the Revenue side. The projects listed will be paid for with these funds.

-Voyles Loop Lift Station Repairs – currently going out for bid, price to be determined upon receipt of bids – Approved at the November 21, 2023 City Commission Meeting.

-Cardinal Hill Bar Screen – \$319,500 – Approved at the May 21, 2024 City Commission Meeting

## APPROVED AT THE JULY 16, 2024 CITY COMMISSION MEETING - THREE (3) AGREEMENTS

-Down Well Inventory Survey– 20 wells – Not to exceed \$50,000 -Fate and Transport Agreement - not to exceed \$43,300 -Re-rating the I-4 RIBS - not to exceed \$30,000

Additional projects will be brought to the September City Commission Meeting.

Staff recommended approving the use of ARPA funds for the abovementioned projects. In the amount of \$682,162.

**Motion by Commissioner Pettit** to approve the use of ARPA funds for the abovementioned projects; this motion was seconded by Commissioner Wilson.

Motion carried 4/0 by Voice Vote.

**Mt. Olive Road Force Main** - bids have been advertised, had a mandatory pre-bid meeting, and bids are due back by September 4, 2024 at 2:00 pm

Cardinal Hill Project – Notice to Proceed has been given.