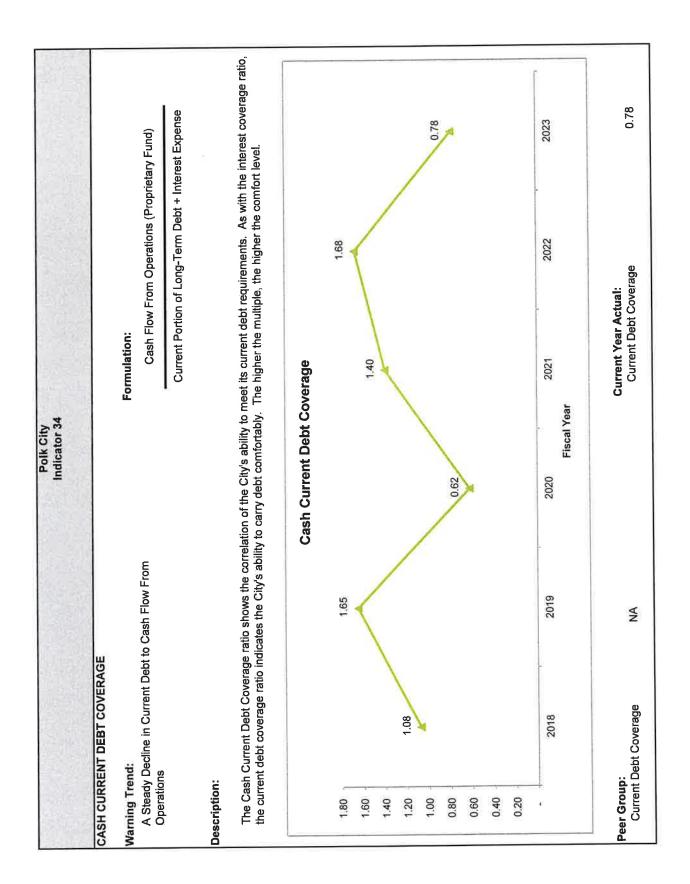

### ANALYSIS:

The following projects are designated for the second portion of the ARPA funds in the amount of \$682,162. This will be in the 2025 budget as a Cash Carry Forward for the Revenue side. The projects listed will be paid for with these funds.

-Voyles Loop Lift Station Repairs – currently going out for bid, price to be determined upon receipt of bids – Approved at the November 21, 2023 City Commission Meeting.

-Cardinal Hill Bar Screen – \$319,500 – Approved at the May 21, 2024 City Commission Meeting

## APPROVED AT THE JULY 16, 2024 CITY COMMISSION MEETING - THREE (3) AGREEMENTS

-Down Well Inventory Survey– 20 wells – Not to exceed \$50,000 -Fate and Transport Agreement - not to exceed \$43,300 -Re-rating the I-4 RIBS - not to exceed \$30,000

Additional projects will be brought to the September City Commission Meeting.

Staff recommended approving the use of ARPA funds for the abovementioned projects. In the amount of \$682,162.

**Motion by Commissioner Pettit** to approve the use of ARPA funds for the abovementioned projects; this motion was seconded by Commissioner Wilson.

Motion carried 4/0 by Voice Vote.

**Mt. Olive Road Force Main** - bids have been advertised, had a mandatory pre-bid meeting, and bids are due back by September 4, 2024 at 2:00 pm

Cardinal Hill Project – Notice to Proceed has been given.