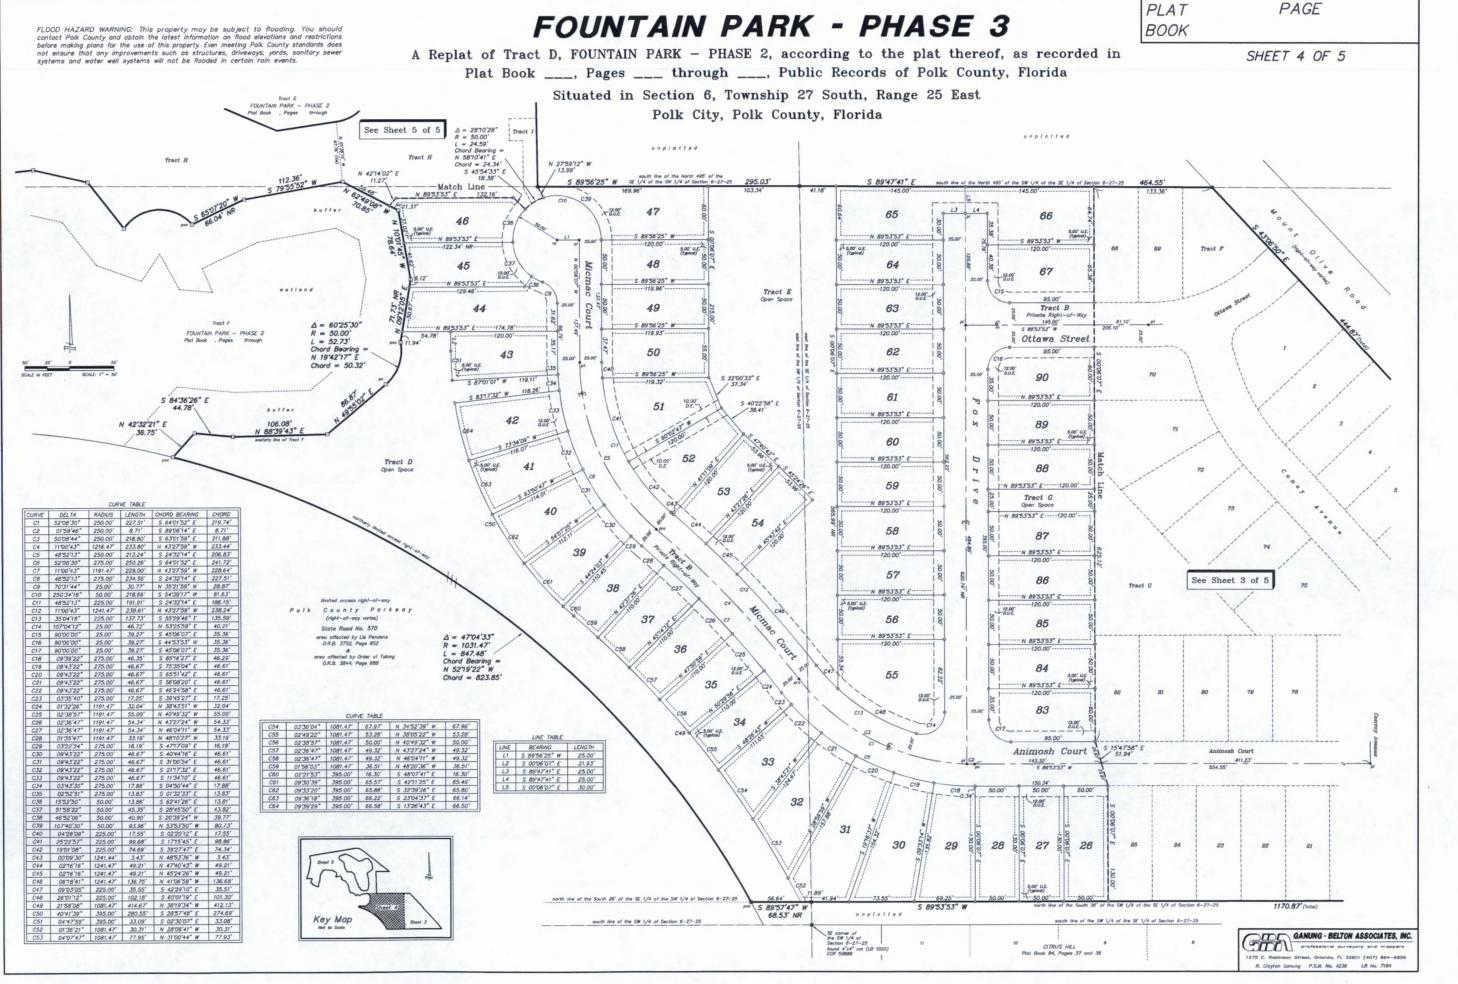

#### **FINDINGS OF FACT:**

- The property has a Future Land Use (FLU) of Residential Low X (located in the Green Swamp Area of Critical State Concern) which allows up to 3 du/ac.
- The property has an Existing Zoning of Planned Unit Development Special Protection Area (located in the Green Swamp Area of Critical State Concern).
- Fountain Park Phase 3 consist of 103 lots on approximately 40.36 acres at a gross density of 2.55 dwelling units per acre.
- Typical lot size is 50 ft X 120 ft (6,000 sq. ft.).
- All reviewing departments and agencies have reviewed and approved the Preliminary Plat for Fountain Park Phase 3.

#### PRELIMINARY SUBDIVISION PLAT REQUIREMENTS:

The Preliminary Subdivision Plat shall be drawn to a scale appropriate to displaying the proposal on a single sheet no larger than 36" x 60" and shall include the following. If a professional is used by the applicant to obtain any of the required information, the applicant shall provide written proof of his/her professional qualifications.

- (1) Name, address, and telephone number of the applicant and the person preparing the plan. **Complete**
- (2) Title block identifying the name and/or title of the proposed subdivision. The name shall not duplicate or closely approximate the name of any other subdivision recorded in the Public Records of Polk County, Florida. **Complete**
- (3) Date, north arrow, and scale. Complete
- (4) Layout of proposed streets. Complete
- (5) All existing restrictions on the use of the land, including easements, rights-of-way, jurisdictional wetlands areas, either assumed or confirmed. **Complete**
- (6) Zoning classification. Planned Unit Development Special Protection Area