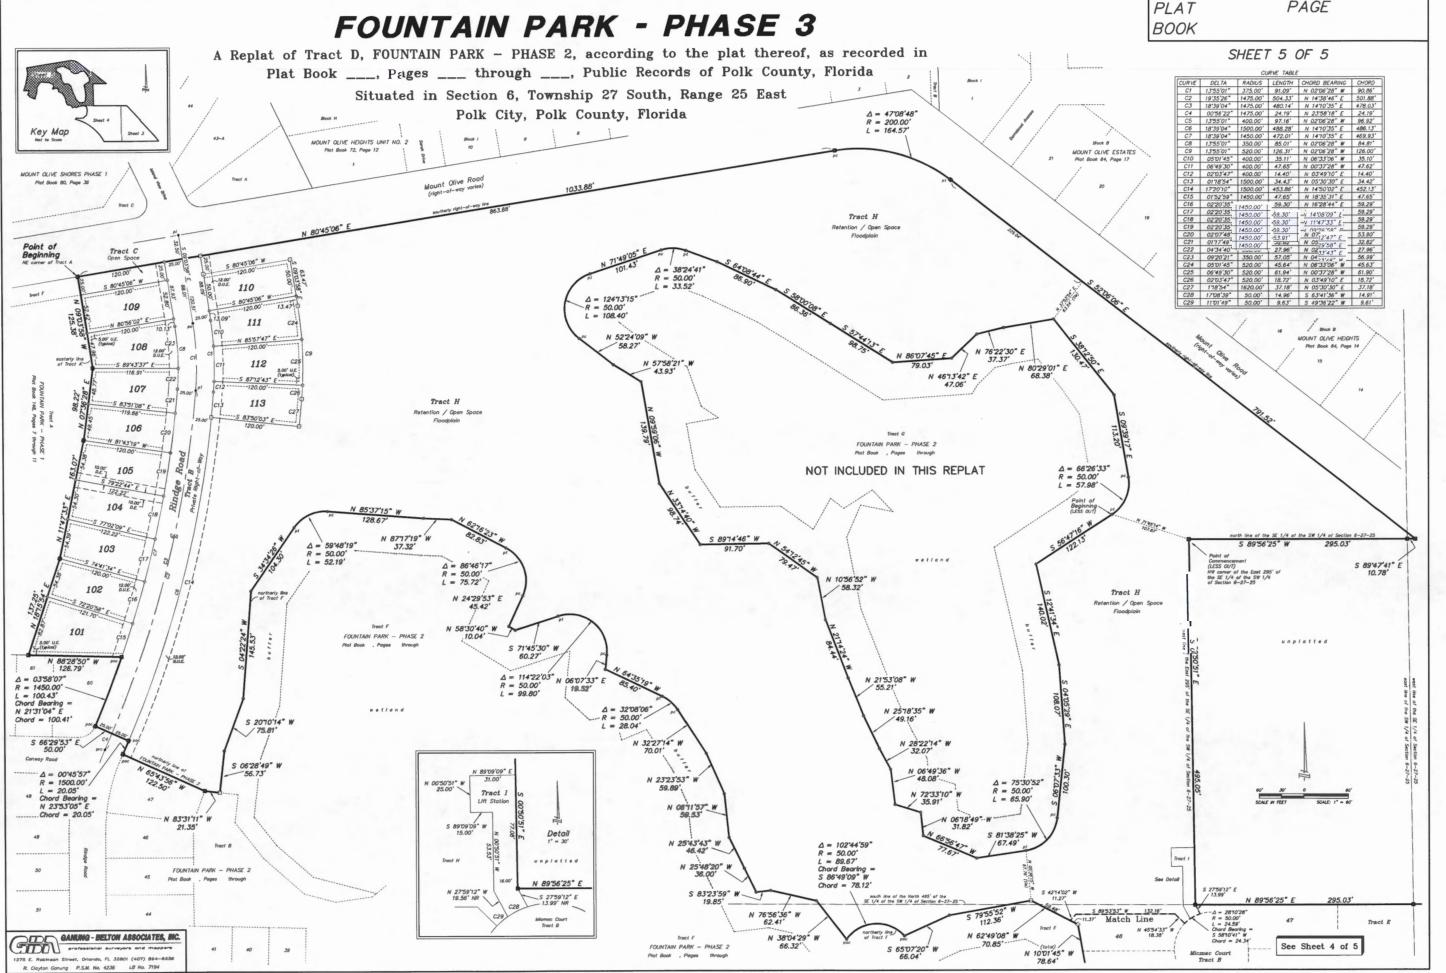

# FOUNTAIN PARK - PHASE 3

A Replat of Tract D, FOUNTAIN PARK - PHASE 2, according to the plat thereof, as recorded in

Plat Book \_\_\_\_, Pages \_\_\_\_ through \_\_\_\_, Public Records of Polk County, Florida

Situated in Section 6, Township 27 South, Range 25 East

Polk City, Polk County, Florida

PRELIMINARY

#### Legal Description

replat of Tract D, FOUNTAIN PARK - PHASE 2, according to the plat thereof, as recorded in Plat Baok \_\_\_\_\_ Pages \_\_\_\_ through \_\_\_\_, Public Records of Palk County, Florida, lying in Section 6, Township 27 South, Rang Polk County, Florida, being more particularly described as follow

PLAT

BEGIN at the northeast corner of Tract A, FOUNTAIN PARK – PHASE 1, according to the plat thereof, as recorded in Plat Book 146, Pages 7 through 11, Public Records of Palk County, Florida said point lying on the southerly Olive Road; thence run easterly along said southerly right-of-way line, the fallowing three (3) courses and distances: run N 80?45'06" E, a distance of 1,033.88 feet to a point of curvature of a curve, concave southerly, ha and a central angle of 47?08'48", thence run easterly, along the arc of said curve, a distance of 164.57 feet to the point of tangency thereof; thence run S 52?06'06" E, a distance of 791.52 feet to a point on the north the Southeast 1/4 of said Section 6; thence run N 89?4741" W, along the north line of the Southwest 1/4 of the Southeast 1/4 of said Section 6, a distance of 10.78 feet to a point on the north line of the Southeast said Section 6; thence run S 89?56'25" W, along the north line of the Southeast 1/4 of the Southwest 1/4 of said Section 6, a distance of 295.03 feet to a point on the west line of the East 295.00 feet of the Southwest 1/4 of said Section 6, a distance of 295.03 feet to a point on the west line of the East 295.00 feet of the Southwest 1/4 of said Section 6, a distance of 295.03 feet to a point on the west line of the East 295.00 feet of the Southwest 1/4 of said Section 6, a distance of 295.03 feet to a point on the west line of the East 295.00 feet of the Southwest 1/4 of said Section 6, a distance of 295.03 feet to a point on the west line of the East 295.00 feet of the Southwest 1/4 of said Section 6, a distance of 295.03 feet to a point on the west line of the East 295.00 feet of the Southwest 1/4 of said Section 6, a distance of 295.03 feet to a point on the west line of the East 295.00 feet of the Southwest 1/4 of said Section 6, a distance of 295.03 feet to a point on the west line of the East 295.00 feet of the Southwest 1/4 of said Section 6, a distance of 295.03 feet to a point on the west line of the East 295.00 feet of the Southwest 1/4 of said Section 6, a distance of 295.03 feet to a point on the west line of the Southwest 1/4 of said Section 6, a distance of 295.03 feet to a point on the west line of the Southwest 1/4 of said Section 6, a distance of 295.03 feet to a point on the west line of the Southwest 1/4 of said Section 6, a distance of 295.03 feet to a point on the west line of the Southwest 1/4 of said Section 6, a distance of 295.03 feet to a point on the west line of the Southwest 1/4 of said Section 6, a distance of 295.03 feet to a point on the section 6, a distance of 295.03 feet to a point on the section 6, a distance of 295.03 feet to a point on the section 6, a distance said Section 6; thence run S 00?50'51" E, along the west line of the East 295.00 feet of the Southeast 1/4 of the Southwest 1/4 of said Section 6, a distance of 495.05 feet to a point on the south line of the North 495. of the Southwest 1/4 of said Section 6: thence run N 89756'25" E, along the south line of the North 495.00 feet of the Southwest 1/4 of the Southwest 1/4 of said Section 6, a distance of 295.03 feet to a point on 495.00 feet of the Southwest 1/4 of the Southeast 1/4 of said Section 6; thence run 5 89?47'41" E, along the south line of the North 495.00 feet of the Southwest 1/4 of the Southeast 1/4 of said Section 6, a distance the westerly line of Mount Olive Road; thence run S 43706'50" E, along said westerly right-of-way line, a distance of 444.87 feet to a paint on the northerly line of right-of-way taking Parcel 123, Section 16320-2436, State thence southeasterly, along the northerly and westerly lines of said Parcel 123, the following three (3) courses and distances: run S 47737'31" W, a distance of 8.91 feet; thence run S 42753'05" E, a distance of 482.77 is E a distance of 150.28 feet to a point on the north line of the South 26.00 feet of the Southwest 1/4 of the Southeast 1/4 of said Section 6; thence run S 89?53'53" W, along the north line thereof, a distance of 1,17 north line of the South 26.00 feet of the Southeast 1/4 of the Southwest 1/4 of said Section 6; thence run S 89?57'47" W, along the north line thereof, a distance of 68.53 feet to a point on the northerly limited access County Parkway (State Road No. 570); said point being a point on a non-tangent curve, concove southerly, having a radius of 1,031.47 feet; thence, on a chord bearing of N 52719'22" W and a chord distance of 823.85 feet arc of sold curve, a distance of 847.48 feet, through a central angle of 47904'33" to a point on the easterly line of Tract F, FOUNTAIN PARK - PHASE 2, as recorded in Plat Book \_\_\_\_\_, Pages \_\_\_\_\_ through \_\_\_\_\_, Public Rec thence run along the easterly and northerly line of said Tract F, the following courses and distances: run N 42932'21" E, a distance of 36.75 feet; thence run S 84936'26" E, a distance of 44.78 feet; thence run N 88939 feet; thence run N 49955'02" E, a distance of 86.87 feet to a point of curvature of a curve, concove west, having a radius of 50.00 feet and a central angle of 60725'30"; thence run northerjy, along the arc of soid curve, the point of tangency thereof; thence run N 09912'05" E, a distance of 71.73 feet; thence run N 10901'45" W, a distance of 78.64 feet; thence run N 629'49'08" W, a distance of 70.85 feet; thence run S 79955'52" W, a distance of 56500'20" W, a distance of 66.04 feet to a point of curvature of a non-tangent curve, concave southerly, having a radius of 50.00 feet; thence, on a chord bearing of S 86'49'09" W and a chord distance of 78.12 fee of said curve, a distance of 89.67 feet, through a central angle of 102944'59"; thence run N 38'04'29" W, a distance of 66.32 feet to the end of said curve; thence run N 76'756'36" W, a distance of 62.41 feet; thence ru of 19.85 feet; thence run N 25?48'20" W, a distance of 36.00 feet; thence run N 25?43'43" W, a distance of 46.42 feet; thence run N 06?11'57" W, a distance of 59.53 feet; thence run N 23?23'53" W, a distance of 59.89 feet a distance of 70.01 feet to a point of curvature of a curve, concave southwesterly, having a radius of 50.00 feet and a central angle of 32?08'06"; thence run northwesterly, along the arc of said curve, a distance of tangency thereof; thence run N 64?35'19" W, a distance of 85.40 feet; thence run N 08707'33" E, a distance of 19.52 feet to a point of curvature of a curve, concave southwesterly, having a radius of 50.00 feet and a thence run northwesterly, along the arc of said curve, a distance of 99.80 feet to the point of tangency thereof; thence run S 71?45'30" W, a distance of 60.27 feet; thence run N 58?30'40" W, a distance of 10.04 feet; distance of 45.42 feet to a point of curvature of a curve, concave westerly, having a radius of 50.00 feet and a central angle of 86?46'17"; thence run northerly, along the arc of said curve, a distance of 75.72 feet to t thence run N 62?16'23" W, a distance of 82.83 feet; thence run N 87?17'19" W, a distance of 37.32 feet; thence run N 85?37'15" W, a distance of 128.67 feet to a point of curvature of a curve, concave southeasterly, having a central angle of 59?48'19"; thence run southwesterly, along the arc of said curve, a distance of 52.19 feet to the paint of tangency thereof; thence run S 34?34'26" W, a distance of 104.30 feet; thence run S 04?22'24" thence run \$ 20110'14" W, a distance of 75.81 feet; thence run \$ 06728'49" W, a distance of 56.73 feet to a point on the northerly line of Tract B, FOUNTAIN PARK - PHASE 2; thence run westerly along the northerly lin PARK - PHASE 2, the following six (6) courses and distances: run N 83931'11" W, a distance of 21.35 feet; thence run N 65943'56" W, a distance of 122.50 feet to a point of curvature of a non-tongent curve, concave nor 1,500.00 feet; thence, on a chard bearing of N 23?53'05" E and a chord distance of 20.05 feet, run northeasterly along the arc of said curve, a distance of 20.05 feet, through a central angle of 00?45'57" to the en N 569/29'53" W, a distance of 50.00 feet to a point of curvature of a non-tangent curve, concave northwesterly, having a radius of 1,450.00 feet; thence, on a chard bearing of N 21731'04" E and a chord distance of 100.41 arc of said curve, a distance of 100.43 feet, through a central angle of 03958'07" to a point on said curve; thence run N 88928'50" W, a distance of 126.79 feet to a point on the easterly line of said Tract A, FOUNTAIN P northerly, along said easterly line, the following courses and distances: run N 18?15'54" E, a distance of 137.25 feet; thence run N 11?47'33" E, a distance of 163.07 feet; thence run N 07?36'28" E, a distance of 98.22 feet a distance of 125.38 feet to the POINT OF BEGINNING.

#### LESS AND EXCEPT the following.

Tract G, FOUNTAIN PARK - PHASE 2, according to the plat thereof, as recorded in Plat Book \_\_\_\_\_ Pages \_\_\_\_ through \_\_\_\_, Public Records of Palk County, Florida, lying in Section 6, Township 27 South, Range 25 East, Ci Florida, being more particularly described as follows

Commence at the northwest corner of the East 295' of the Southeast 1/4 of the Southwest 1/4 of said Section 6; thence run N 71945'14" W, a distance of 107.87 feet for the POINT OF BEGINNING; thence run S 56?47'16" thence run S 12?41'34" E, a distance of 140.02 feet; thence run S 04?05'29" E, a distance of 108.07 feet; thence run S 06?07'33" W, a distance of 100.30 feet to a point of curvature of a curve, concave northwester! and a central angle of 75/30'52"; thence run southwesterly, along the arc of said curve, a distance of 65.90 feet to the point of tangency thereof; thence run S 811'38'25" W, a distance of 67.49 feet; thence run N 66'56 feet; thence run N 06?18'49" W, a distance of 31.82 feet; thence run N 72?33'10" W, a distance of 35.91 feet; thence run N 06?19'36" W, a distance of 48.08 feet; thence run N 28?22'14" W, a distance of 32.07 feet; distance of 49.16 feet; thence run N 21?53'08" W, a distance of 55.21 feet; thence run N 21?14'24" W, a distance of 84.44 feet; thence run N 10?56'52" W, a distance of 58.32 feet; thence run N 54?12'45" W, a distance of 84.44 feet; thence run N 10?56'52" W, a distance of 58.32 feet; thence run N 54?12'45" W, a distance of 84.44 feet; thence run N 10?56'52" W, a distance of 58.32 feet; thence run N 54?12'45" W, a distance of 84.44 feet; thence run N 10?56'52" W, a distance of 58.32 feet; thence run N 54?12'45" W, a distance of 84.44 feet; thence run N 10?56'52" W, a distance of 58.32 feet; thence run N 54?12'45" W, a distance of 84.44 feet; thence run N 10?56'52" W, a distance of 58.32 feet; thence run N 54?12'45" W, a distance of 84.44 feet; thence run N 10?56'52" W, a distance of 58.32 feet; thence run N 54?12'45" W, a distance of 84.44 feet; thence run N 10?56'52" W, a distance of 58.32 feet; thence run N 54?12'45" W, a distance of 84.44 feet; thence run N 10?56'52" W, a distance of 58.32 feet; thence run N 54?12'45" W, a distance of 84.44 feet; thence run N 10?56'52" W, a distance of 58.32 feet; thence run N 54?12'45" W, a distance of 84.44 feet; thence run N 51?14'24" W, a distance of 84.44 feet; thence run N 51?14'24" W, a distance of 84.44 feet; thence run N 51?14'24" W, a distance of 84.44 feet; thence run N 51?14'24" W, a distance of 84.44 feet; thence run N 51?14'24" W, a distance of 84.44 feet; thence run N 51?14'24" W, a distance of 84.44 feet; thence run N 51?14'24" W, a distance of 84.44 feet; thence run N 51?14'24" W, a distance of 84.44 feet; thence run N 51?14'24" W, a distance of 84.44 feet; thence run N 51?14'24" W, a distance run N 51?14'24" W S 89?14'46" W, a distance of 91.70 feet; thence run N 33?14'40" W, a distance of 98.74 feet; thence run N 09?59'06" W, a distance of 139.79 feet; thence run N 57?58'21" W, a distance of 43.93 feet; thence run N 52?24'09' to a point of curvature of a curve, concave easterly, having a radius of 50.00 feet and a central angle of 124913'15", thence run northerly, along the arc of said curve, a distance of 108.40 feet to the point of tangency thereo a distance of 101.43 feet to a point of curvature of a curve, concave southerly, having a radius of 50.00 feet and a central angle of 38924'41"; thence run easterly, along the arc of said curve, a distance of 33.52 fe thereof; thence run S 69?46'13" E, a distance of 44.25 feet; thence run S 64?08'44" E, a distance of 86.90 feet; thence run S 58?00'08" E, a distance of 86.36 feet; thence run S 57?44'13" E, a distance of 98.75 feet; distance of 79.03 feet; thence run N 46?13'42" E, a distance of 47.06 feet; thence run N 76?22'30" E, a distance of 37.37 feet; thence run N 80?29'01" E, a distance of 68.38 feet; thence run S 38?12'50" E, a distance 5 09739'17" E, a distance of 113.20 feet to a point of curvature of a curve, concave northwesterly, having a radius of 50.00 feet and a central angle of 66726'33"; thence run southwesterly, along the arc of said curve, a POINT OF BEGINNING

Containing a total of 40.32 acres, more or less.

#### Surveyor's Notes:

1. Bearings are based on on assumed bearing of N 89°57'47" E along the south line of the Southwest 1/4 of Section 6, Township 27 South, Range 25 East.

2. All lot lines are radial unless otherwise noted as NR (non-radial).