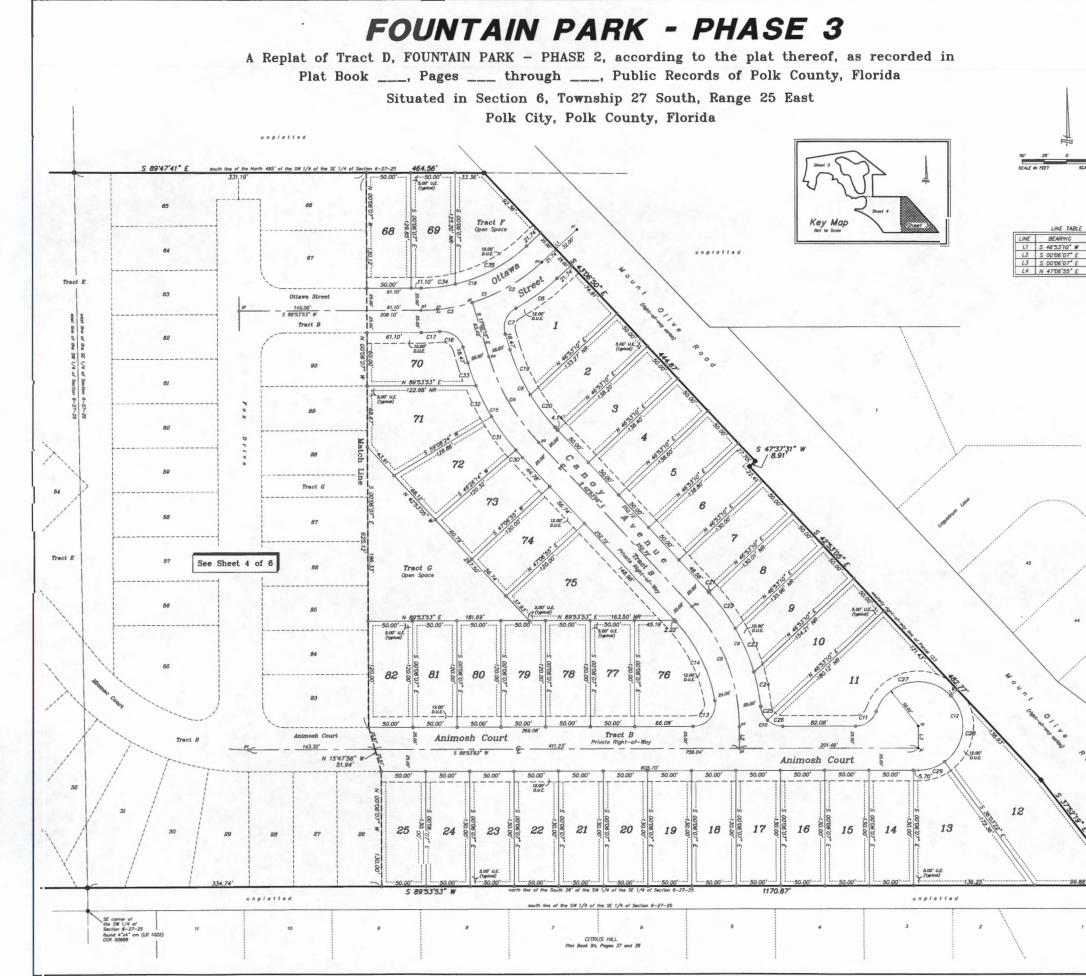

#### **FINDINGS OF FACT:**

- The property has a Future Land Use (FLU) of Residential Low X (located in the Green Swamp Area of Critical State Concern) which allows up to 3 du/ac.
- The property has an Existing Zoning of Planned Unit Development Special Protection Area (located in the Green Swamp Area of Critical State Concern).
- Fountain Park Phase 3 consist of 103 lots on approximately 40.36 acres at a gross density of 2.55 dwelling units per acre.
- Typical lot size is 50 ft X 120 ft (6,000 sq. ft.).
- All reviewing departments and agencies have reviewed and approved the Preliminary Plat for Fountain Park Phase 3.

#### PRELIMINARY SUBDIVISION PLAT REQUIREMENTS:

The Preliminary Subdivision Plat shall be drawn to a scale appropriate to displaying the proposal on a single sheet no larger than 36" x 60" and shall include the following. If a professional is used by the applicant to obtain any of the required information, the applicant shall provide written proof of his/her professional qualifications.

- (1) Name, address, and telephone number of the applicant and the person preparing the plan. **Complete**
- (2) Title block identifying the name and/or title of the proposed subdivision. The name shall not duplicate or closely approximate the name of any other subdivision recorded in the Public Records of Polk County, Florida. **Complete**
- (3) Date, north arrow, and scale. Complete
- (4) Layout of proposed streets. Complete
- (5) All existing restrictions on the use of the land, including easements, rights-of-way, jurisdictional wetlands areas, either assumed or confirmed. **Complete**
- (6) Zoning classification. Planned Unit Development Special Protection Area