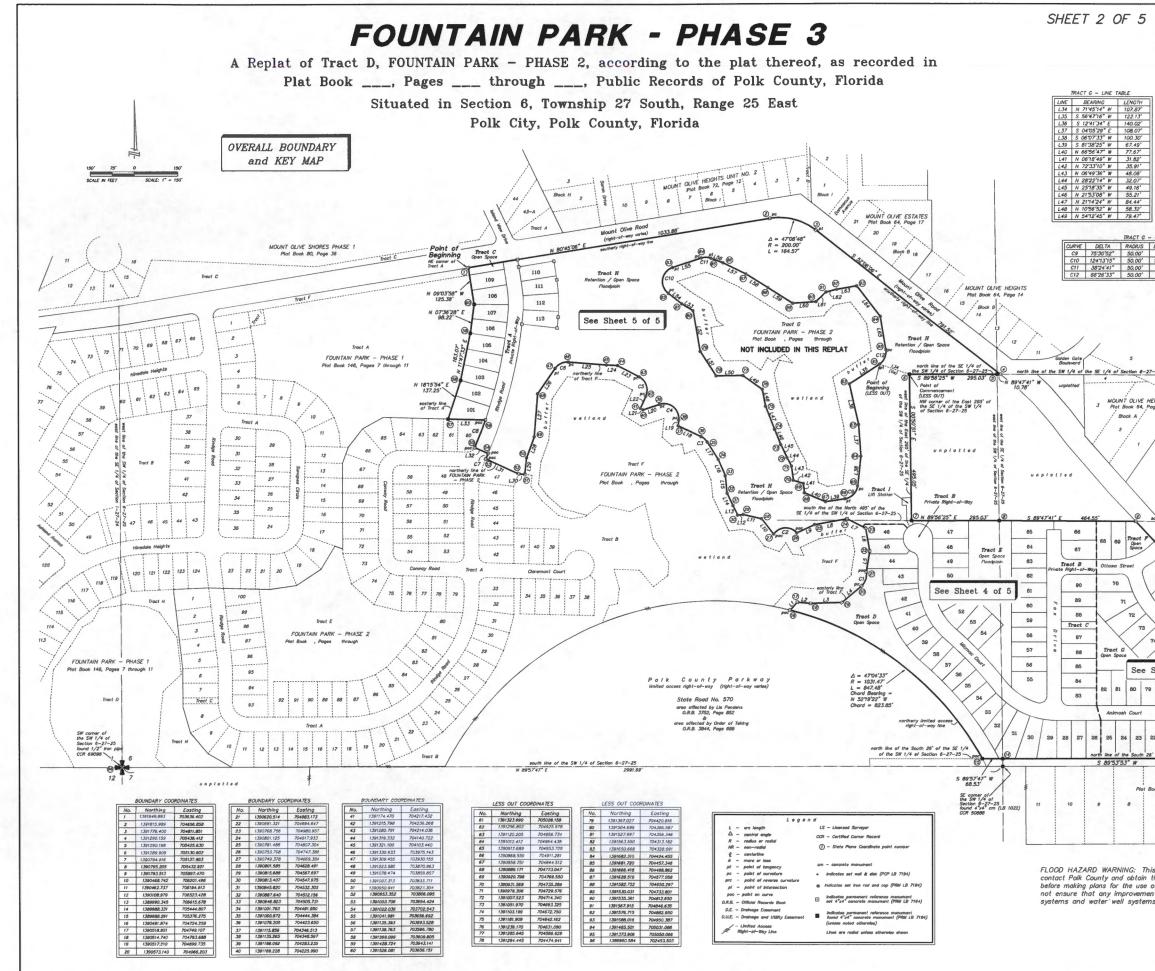

# FOUNTAIN PARK - PHASE 3

A Replat of Tract D, FOUNTAIN PARK - PHASE 2, according to the plat thereof, as recorded in

Plat Book \_\_\_\_, Pages \_\_\_\_ through \_\_\_\_, Public Records of Polk County, Florida

Situated in Section 6, Township 27 South, Range 25 East

Polk City, Polk County, Florida

PRELIMINARY

#### Legal Description

replat of Tract D, FOUNTAIN PARK - PHASE 2, according to the plat thereof, as recorded in Plat Baok \_\_\_\_\_ Pages \_\_\_\_ through \_\_\_\_, Public Records of Palk County, Florida, lying in Section 6, Township 27 South, Rang Polk County, Florida, being more particularly described as follow

PLAT

BEGIN at the northeast corner of Tract A, FOUNTAIN PARK – PHASE 1, according to the plat thereof, as recorded in Plat Book 146, Pages 7 through 11, Public Records of Palk County, Florida said point lying on the southerly Olive Road; thence run easterly along said southerly right-of-way line, the fallowing three (3) courses and distances: run N 80?45'06" E, a distance of 1,033.88 feet to a point of curvature of a curve, concave southerly, ha and a central angle of 47?08'48", thence run easterly, along the arc of said curve, a distance of 164.57 feet to the point of tangency thereof; thence run S 52?06'06" E, a distance of 791.52 feet to a point on the north the Southeast 1/4 of said Section 6; thence run N 89?4741" W, along the north line of the Southwest 1/4 of the Southeast 1/4 of said Section 6, a distance of 10.78 feet to a point on the north line of the Southeast said Section 6; thence run S 89?56'25" W, along the north line of the Southeast 1/4 of the Southwest 1/4 of said Section 6, a distance of 295.03 feet to a point on the west line of the East 295.00 feet of the Southwest 1/4 of said Section 6, a distance of 295.03 feet to a point on the west line of the East 295.00 feet of the Southwest 1/4 of said Section 6, a distance of 295.03 feet to a point on the west line of the East 295.00 feet of the Southwest 1/4 of said Section 6, a distance of 295.03 feet to a point on the west line of the East 295.00 feet of the Southwest 1/4 of said Section 6, a distance of 295.03 feet to a point on the west line of the East 295.00 feet of the Southwest 1/4 of said Section 6, a distance of 295.03 feet to a point on the west line of the East 295.00 feet of the Southwest 1/4 of said Section 6, a distance of 295.03 feet to a point on the west line of the East 295.00 feet of the Southwest 1/4 of said Section 6, a distance of 295.03 feet to a point on the west line of the East 295.00 feet of the Southwest 1/4 of said Section 6, a distance of 295.03 feet to a point on the west line of the East 295.00 feet of the Southwest 1/4 of said Section 6, a distance of 295.03 feet to a point on the west line of the Southwest 1/4 of said Section 6, a distance of 295.03 feet to a point on the west line of the Southwest 1/4 of said Section 6, a distance of 295.03 feet to a point on the west line of the Southwest 1/4 of said Section 6, a distance of 295.03 feet to a point on the west line of the Southwest 1/4 of said Section 6, a distance of 295.03 feet to a point on the west line of the Southwest 1/4 of said Section 6, a distance of 295.03 feet to a point on the section 6, a distance of 295.03 feet to a point on the section 6, a distance of 295.03 feet to a point on the section 6, a distance said Section 6; thence run S 00?50'51" E, along the west line of the East 295.00 feet of the Southeast 1/4 of the Southwest 1/4 of said Section 6, a distance of 495.05 feet to a point on the south line of the North 495. of the Southwest 1/4 of said Section 6: thence run N 89756'25" E, along the south line of the North 495.00 feet of the Southwest 1/4 of the Southwest 1/4 of said Section 6, a distance of 295.03 feet to a point on 495.00 feet of the Southwest 1/4 of the Southeast 1/4 of said Section 6; thence run 5 89?47'41" E, along the south line of the North 495.00 feet of the Southwest 1/4 of the Southeast 1/4 of said Section 6, a distance the westerly line of Mount Olive Road; thence run S 43706'50" E, along said westerly right-of-way line, a distance of 444.87 feet to a paint on the northerly line of right-of-way taking Parcel 123, Section 16320-2436, State thence southeasterly, along the northerly and westerly lines of said Parcel 123, the following three (3) courses and distances: run S 47737'31" W, a distance of 8.91 feet; thence run S 42753'05" E, a distance of 482.77 is E a distance of 150.28 feet to a point on the north line of the South 26.00 feet of the Southwest 1/4 of the Southeast 1/4 of said Section 6; thence run S 89?53'53" W, along the north line thereof, a distance of 1,17 north line of the South 26.00 feet of the Southeast 1/4 of the Southwest 1/4 of said Section 6; thence run S 89?57'47" W, along the north line thereof, a distance of 68.53 feet to a point on the northerly limited access County Parkway (State Road No. 570); said point being a point on a non-tangent curve, concove southerly, having a radius of 1,031.47 feet; thence, on a chord bearing of N 52719'22" W and a chord distance of 823.85 feet arc of sold curve, a distance of 847.48 feet, through a central angle of 47904'33" to a point on the easterly line of Tract F, FOUNTAIN PARK - PHASE 2, as recorded in Plat Book \_\_\_\_\_, Pages \_\_\_\_\_ through \_\_\_\_\_, Public Rec thence run along the easterly and northerly line of said Tract F, the following courses and distances: run N 42932'21" E, a distance of 36.75 feet; thence run S 84936'26" E, a distance of 44.78 feet; thence run N 88939 feet; thence run N 49955'02" E, a distance of 86.87 feet to a point of curvature of a curve, concove west, having a radius of 50.00 feet and a central angle of 60725'30"; thence run northerjy, along the arc of soid curve, the point of tangency thereof; thence run N 09912'05" E, a distance of 71.73 feet; thence run N 10901'45" W, a distance of 78.64 feet; thence run N 629'49'08" W, a distance of 70.85 feet; thence run S 79955'52" W, a distance of 56500'20" W, a distance of 66.04 feet to a point of curvature of a non-tangent curve, concave southerly, having a radius of 50.00 feet; thence, on a chord bearing of S 86'49'09" W and a chord distance of 78.12 fee of said curve, a distance of 89.67 feet, through a central angle of 102944'59"; thence run N 38'04'29" W, a distance of 66.32 feet to the end of said curve; thence run N 76'756'36" W, a distance of 62.41 feet; thence ru of 19.85 feet; thence run N 25?48'20" W, a distance of 36.00 feet; thence run N 25?43'43" W, a distance of 46.42 feet; thence run N 06?11'57" W, a distance of 59.53 feet; thence run N 23?23'53" W, a distance of 59.89 feet a distance of 70.01 feet to a point of curvature of a curve, concave southwesterly, having a radius of 50.00 feet and a central angle of 32?08'06"; thence run northwesterly, along the arc of said curve, a distance of tangency thereof; thence run N 64?35'19" W, a distance of 85.40 feet; thence run N 08707'33" E, a distance of 19.52 feet to a point of curvature of a curve, concave southwesterly, having a radius of 50.00 feet and a thence run northwesterly, along the arc of said curve, a distance of 99.80 feet to the point of tangency thereof; thence run S 71?45'30" W, a distance of 60.27 feet; thence run N 58?30'40" W, a distance of 10.04 feet; distance of 45.42 feet to a point of curvature of a curve, concave westerly, having a radius of 50.00 feet and a central angle of 86?46'17"; thence run northerly, along the arc of said curve, a distance of 75.72 feet to t thence run N 62?16'23" W, a distance of 82.83 feet; thence run N 87?17'19" W, a distance of 37.32 feet; thence run N 85?37'15" W, a distance of 128.67 feet to a point of curvature of a curve, concave southeasterly, having a central angle of 59?48'19"; thence run southwesterly, along the arc of said curve, a distance of 52.19 feet to the paint of tangency thereof; thence run S 34?34'26" W, a distance of 104.30 feet; thence run S 04?22'24" thence run \$ 20110'14" W, a distance of 75.81 feet; thence run \$ 06728'49" W, a distance of 56.73 feet to a point on the northerly line of Tract B, FOUNTAIN PARK - PHASE 2; thence run westerly along the northerly lin PARK - PHASE 2, the following six (6) courses and distances: run N 83931'11" W, a distance of 21.35 feet; thence run N 65943'56" W, a distance of 122.50 feet to a point of curvature of a non-tongent curve, concave nor 1,500.00 feet; thence, on a chard bearing of N 23?53'05" E and a chord distance of 20.05 feet, run northeasterly along the arc of said curve, a distance of 20.05 feet, through a central angle of 00?45'57" to the en N 569/29'53" W, a distance of 50.00 feet to a point of curvature of a non-tangent curve, concave northwesterly, having a radius of 1,450.00 feet; thence, on a chard bearing of N 21731'04" E and a chord distance of 100.41 arc of said curve, a distance of 100.43 feet, through a central angle of 03958'07" to a point on said curve; thence run N 88928'50" W, a distance of 126.79 feet to a point on the easterly line of said Tract A, FOUNTAIN P northerly, along said easterly line, the following courses and distances: run N 18?15'54" E, a distance of 137.25 feet; thence run N 11?47'33" E, a distance of 163.07 feet; thence run N 07?36'28" E, a distance of 98.22 feet a distance of 125.38 feet to the POINT OF BEGINNING.

#### LESS AND EXCEPT the following.

Tract G, FOUNTAIN PARK - PHASE 2, according to the plat thereof, as recorded in Plat Book \_\_\_\_\_ Pages \_\_\_\_ through \_\_\_\_, Public Records of Palk County, Florida, lying in Section 6, Township 27 South, Range 25 East, Ci Florida, being more particularly described as follows

Commence at the northwest corner of the East 295' of the Southeast 1/4 of the Southwest 1/4 of said Section 6; thence run N 71945'14" W, a distance of 107.87 feet for the POINT OF BEGINNING; thence run S 56?47'16" thence run S 12?41'34" E, a distance of 140.02 feet; thence run S 04?05'29" E, a distance of 108.07 feet; thence run S 06?07'33" W, a distance of 100.30 feet to a point of curvature of a curve, concave northwester! and a central angle of 75/30'52"; thence run southwesterly, along the arc of said curve, a distance of 65.90 feet to the point of tangency thereof; thence run S 811'38'25" W, a distance of 67.49 feet; thence run N 66'56 feet; thence run N 06?18'49" W, a distance of 31.82 feet; thence run N 72?33'10" W, a distance of 35.91 feet; thence run N 06?19'36" W, a distance of 48.08 feet; thence run N 28?22'14" W, a distance of 32.07 feet; distance of 49.16 feet; thence run N 21?53'08" W, a distance of 55.21 feet; thence run N 21?14'24" W, a distance of 84.44 feet; thence run N 10?56'52" W, a distance of 58.32 feet; thence run N 54?12'45" W, a distance of 84.44 feet; thence run N 10?56'52" W, a distance of 58.32 feet; thence run N 54?12'45" W, a distance of 84.44 feet; thence run N 10?56'52" W, a distance of 58.32 feet; thence run N 54?12'45" W, a distance of 84.44 feet; thence run N 10?56'52" W, a distance of 58.32 feet; thence run N 54?12'45" W, a distance of 84.44 feet; thence run N 10?56'52" W, a distance of 58.32 feet; thence run N 54?12'45" W, a distance of 84.44 feet; thence run N 10?56'52" W, a distance of 58.32 feet; thence run N 54?12'45" W, a distance of 84.44 feet; thence run N 10?56'52" W, a distance of 58.32 feet; thence run N 54?12'45" W, a distance of 84.44 feet; thence run N 10?56'52" W, a distance of 58.32 feet; thence run N 54?12'45" W, a distance of 84.44 feet; thence run N 10?56'52" W, a distance of 58.32 feet; thence run N 54?12'45" W, a distance of 84.44 feet; thence run N 10?56'52" W, a distance of 58.32 feet; thence run N 54?12'45" W, a distance of 84.44 feet; thence run N 51?14'24" W, a distance of 84.44 feet; thence run N 51?14'24" W, a distance of 84.44 feet; thence run N 51?14'24" W, a distance of 84.44 feet; thence run N 51?14'24" W, a distance of 84.44 feet; thence run N 51?14'24" W, a distance of 84.44 feet; thence run N 51?14'24" W, a distance of 84.44 feet; thence run N 51?14'24" W, a distance of 84.44 feet; thence run N 51?14'24" W, a distance of 84.44 feet; thence run N 51?14'24" W, a distance of 84.44 feet; thence run N 51?14'24" W, a distance run N 51?14'24" W S 89?14'46" W, a distance of 91.70 feet; thence run N 33?14'40" W, a distance of 98.74 feet; thence run N 09?59'06" W, a distance of 139.79 feet; thence run N 57?58'21" W, a distance of 43.93 feet; thence run N 52?24'09' to a point of curvature of a curve, concave easterly, having a radius of 50.00 feet and a central angle of 124913'15", thence run northerly, along the arc of said curve, a distance of 108.40 feet to the point of tangency thereo a distance of 101.43 feet to a point of curvature of a curve, concave southerly, having a radius of 50.00 feet and a central angle of 38924'41"; thence run easterly, along the arc of said curve, a distance of 33.52 fe thereof; thence run S 69?46'13" E, a distance of 44.25 feet; thence run S 64?08'44" E, a distance of 86.90 feet; thence run S 58?00'08" E, a distance of 86.36 feet; thence run S 57?44'13" E, a distance of 98.75 feet; distance of 79.03 feet; thence run N 46?13'42" E, a distance of 47.06 feet; thence run N 76?22'30" E, a distance of 37.37 feet; thence run N 80?29'01" E, a distance of 68.38 feet; thence run S 38?12'50" E, a distance 5 09739'17" E, a distance of 113.20 feet to a point of curvature of a curve, concave northwesterly, having a radius of 50.00 feet and a central angle of 66726'33"; thence run southwesterly, along the arc of said curve, a POINT OF BEGINNING

Containing a total of 40.32 acres, more or less.

#### Surveyor's Notes:

1. Bearings are based on on assumed bearing of N 89°57'47" E along the south line of the Southwest 1/4 of Section 6, Township 27 South, Range 25 East.

2. All lot lines are radial unless otherwise noted as NR (non-radial).