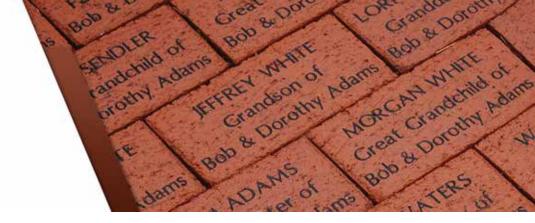

We invite you to join in partnership with us for this one-day celebration. Polk City has partnered with Brick Markers USA to help raise funds for the centennial celebration.

We sincerely thank you for your financial support of Polk City's Centennial Celebration. Your support helps fund the historical, educational, and entertaining activities we have planned as we celebrate our history, our culture, and our community.

Your participation will help make Polk City's Centennial Celebration a memorable event and leave a legacy for our future generations. Order a brick, honor your family, join the Celebration and help us make history!

# MAKE CHECKS PAYABLE TO:

Polk City

|                                           | \$100 - 4x8 Brick                                                                                                          |               | \$10 - 1x3 Mini Replica Brick |                                                   |              |  |  |
|-------------------------------------------|----------------------------------------------------------------------------------------------------------------------------|---------------|-------------------------------|---------------------------------------------------|--------------|--|--|
| Line 1                                    | 3 lines of text, 20 characters per line (including spaces and punctuation)                                                 |               |                               |                                                   |              |  |  |
| Line 2                                    |                                                                                                                            |               |                               |                                                   |              |  |  |
| Line 3                                    |                                                                                                                            |               |                               |                                                   |              |  |  |
| Service of the service of the             |                                                                                                                            |               |                               |                                                   |              |  |  |
| ,                                         | Replicas may only be ordered                                                                                               | with purcha   | ase of full-size b            | orick.                                            |              |  |  |
|                                           |                                                                                                                            |               |                               |                                                   |              |  |  |
|                                           |                                                                                                                            |               |                               |                                                   |              |  |  |
|                                           | \$100 - 4x8 Brid                                                                                                           | :k            | \$10 - 1x3                    | 8 Mini Replica Brick                              |              |  |  |
| 1 1 1 1 1 1 1 1 1 1 1 1 1 1 1 1 1 1 1     | 3 lines of text, 12 characters per line (including spaces and punctuation)                                                 |               |                               |                                                   |              |  |  |
| Line 1                                    |                                                                                                                            |               |                               |                                                   |              |  |  |
| Line 2                                    |                                                                                                                            |               | +++                           | Clipart                                           |              |  |  |
| Line 3                                    |                                                                                                                            |               |                               |                                                   |              |  |  |
|                                           | *Replicas may only be ordered                                                                                              | l with purch  | ase of full-size              | brick.                                            |              |  |  |
|                                           | nopileus may omy se oracioe                                                                                                | a war paren   | 1000 01 1011 0120 1           | oriela.                                           |              |  |  |
|                                           |                                                                                                                            |               |                               |                                                   |              |  |  |
| Line 1 Line 2 Line 3 Line 4 Line 5 Line 6 | \$200 - 8x8 Bric                                                                                                           | ı [           | \$20 - 3                      | v3 Mini Panlica Bric                              | ٠ <b>١</b> - |  |  |
|                                           | \$200 - 8x8 Brick \$20 - 3x3 Mini Replica Brick 6 lines of text, 20 characters per line (including spaces and punctuation) |               |                               |                                                   |              |  |  |
|                                           | b lines of text, 20 characters                                                                                             | s per line (i | ncluding spac                 | es and punctuation)                               | 1            |  |  |
|                                           | <del>-                                     </del>                                                                          | -             | ++++                          |                                                   | ┨            |  |  |
|                                           | <del>-                                     </del>                                                                          | -             | ++++                          | +++++                                             | ┨            |  |  |
|                                           | <del>-                                     </del>                                                                          | -             | ++++                          | <del>-                                     </del> | ┨            |  |  |
|                                           | <del>-                                     </del>                                                                          | ++            | ++++                          | <del></del>                                       | ┨            |  |  |
|                                           | <del>-                                     </del>                                                                          | ++            | ++++                          | <del>                                     </del>  | ┨            |  |  |
|                                           | *Paplicas may only be ordered                                                                                              | with purch    | aso of full size              | brick                                             | J            |  |  |
|                                           | *Replicas may only be ordered with purchase of full-size brick.                                                            |               |                               |                                                   |              |  |  |
|                                           |                                                                                                                            |               |                               |                                                   |              |  |  |
|                                           | \$200 - 8x8 Brid                                                                                                           | ا ا           | T #20 2                       | 2 Mini Danlina Dria                               | J.           |  |  |
| Line 1 Line 2                             |                                                                                                                            |               |                               | x3 Mini Replica Bric                              | :K           |  |  |
|                                           | 4 lines of text, 20 character                                                                                              | s per line (  | including spa                 | ces and punctuation)                              | 1            |  |  |
|                                           |                                                                                                                            | $\vdash$      | +++                           | <del></del>                                       | 1            |  |  |
|                                           |                                                                                                                            |               | +++                           | <del></del>                                       | ┨            |  |  |
|                                           |                                                                                                                            |               | +++                           | <del></del>                                       | ┨            |  |  |
| Line 3<br>Line 4                          | <u> </u>                                                                                                                   |               |                               |                                                   | ]            |  |  |
| 4 3 4 4 4 5 6                             | Clipart                                                                                                                    |               |                               |                                                   |              |  |  |
|                                           | *Replicas may only be ordere                                                                                               | d with purc   | hase of full-size             | brick.                                            |              |  |  |