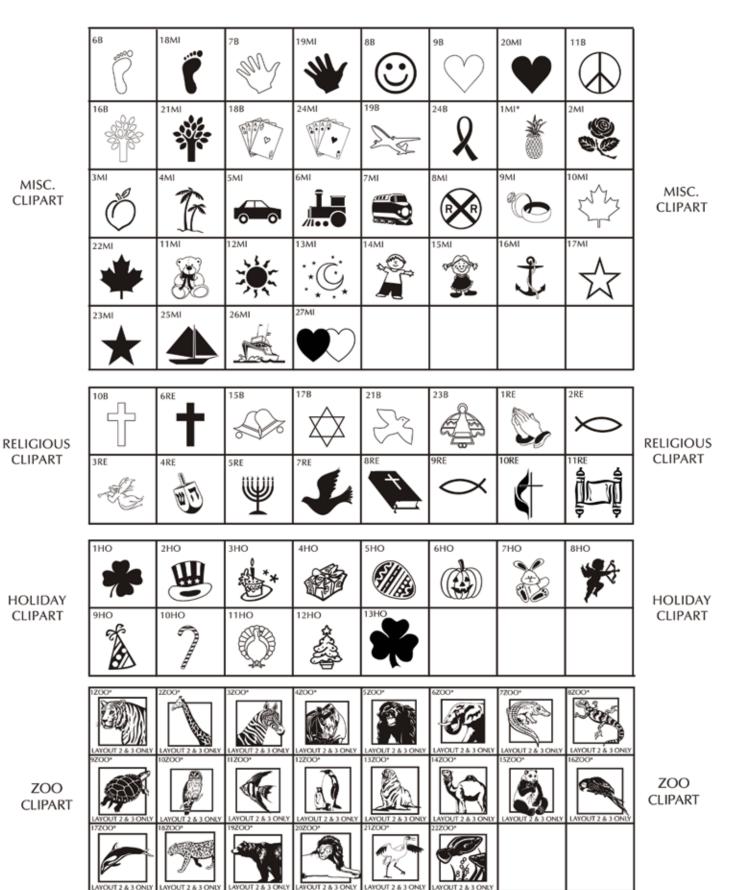

\* = Not offered on mini brick replicas. <u>If chosen, your mini brick</u> replica will engrave as text only.