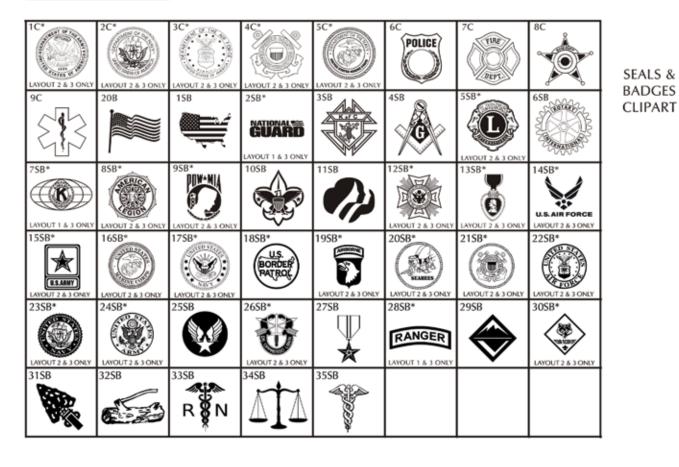

# Layout 3

\* = Not offered on mini brick replicas. <u>If chosen, your mini brick</u> <u>replica will engrave as text only.</u> LETTERING CLIPART ABCDEC ACCEPTED BACK ACC

LETTERING CLIPART

SEALS & BADGES CLIPART

\* = Not offered on mini brick replicas. <u>If chosen, your mini brick</u> replica will engrave as text only.