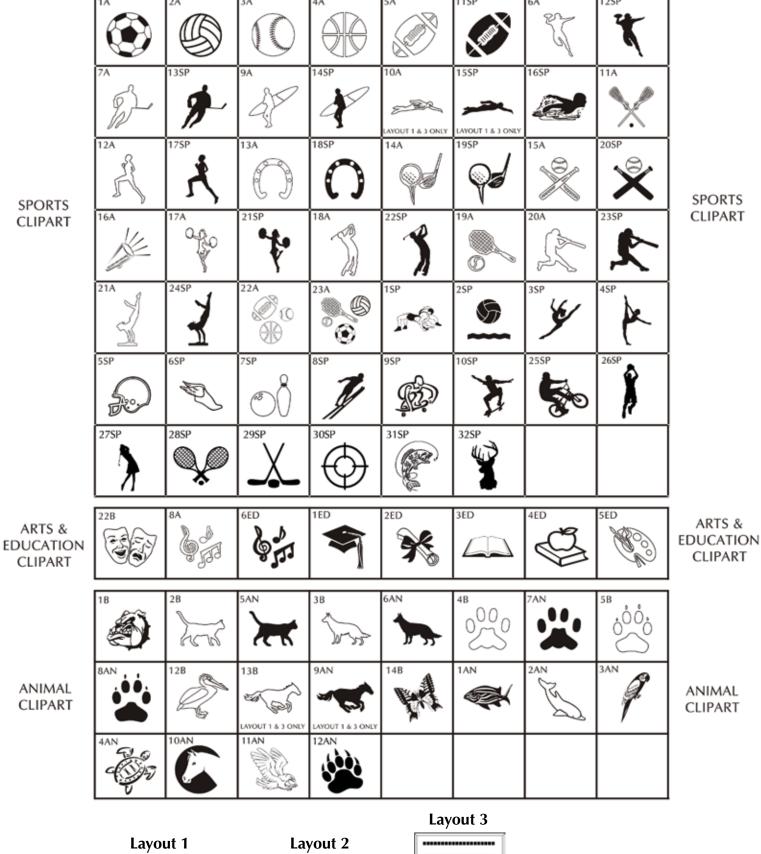

\* = Not offered on mini brick replicas. <u>If chosen, your mini brick</u> replica will engrave as text only.